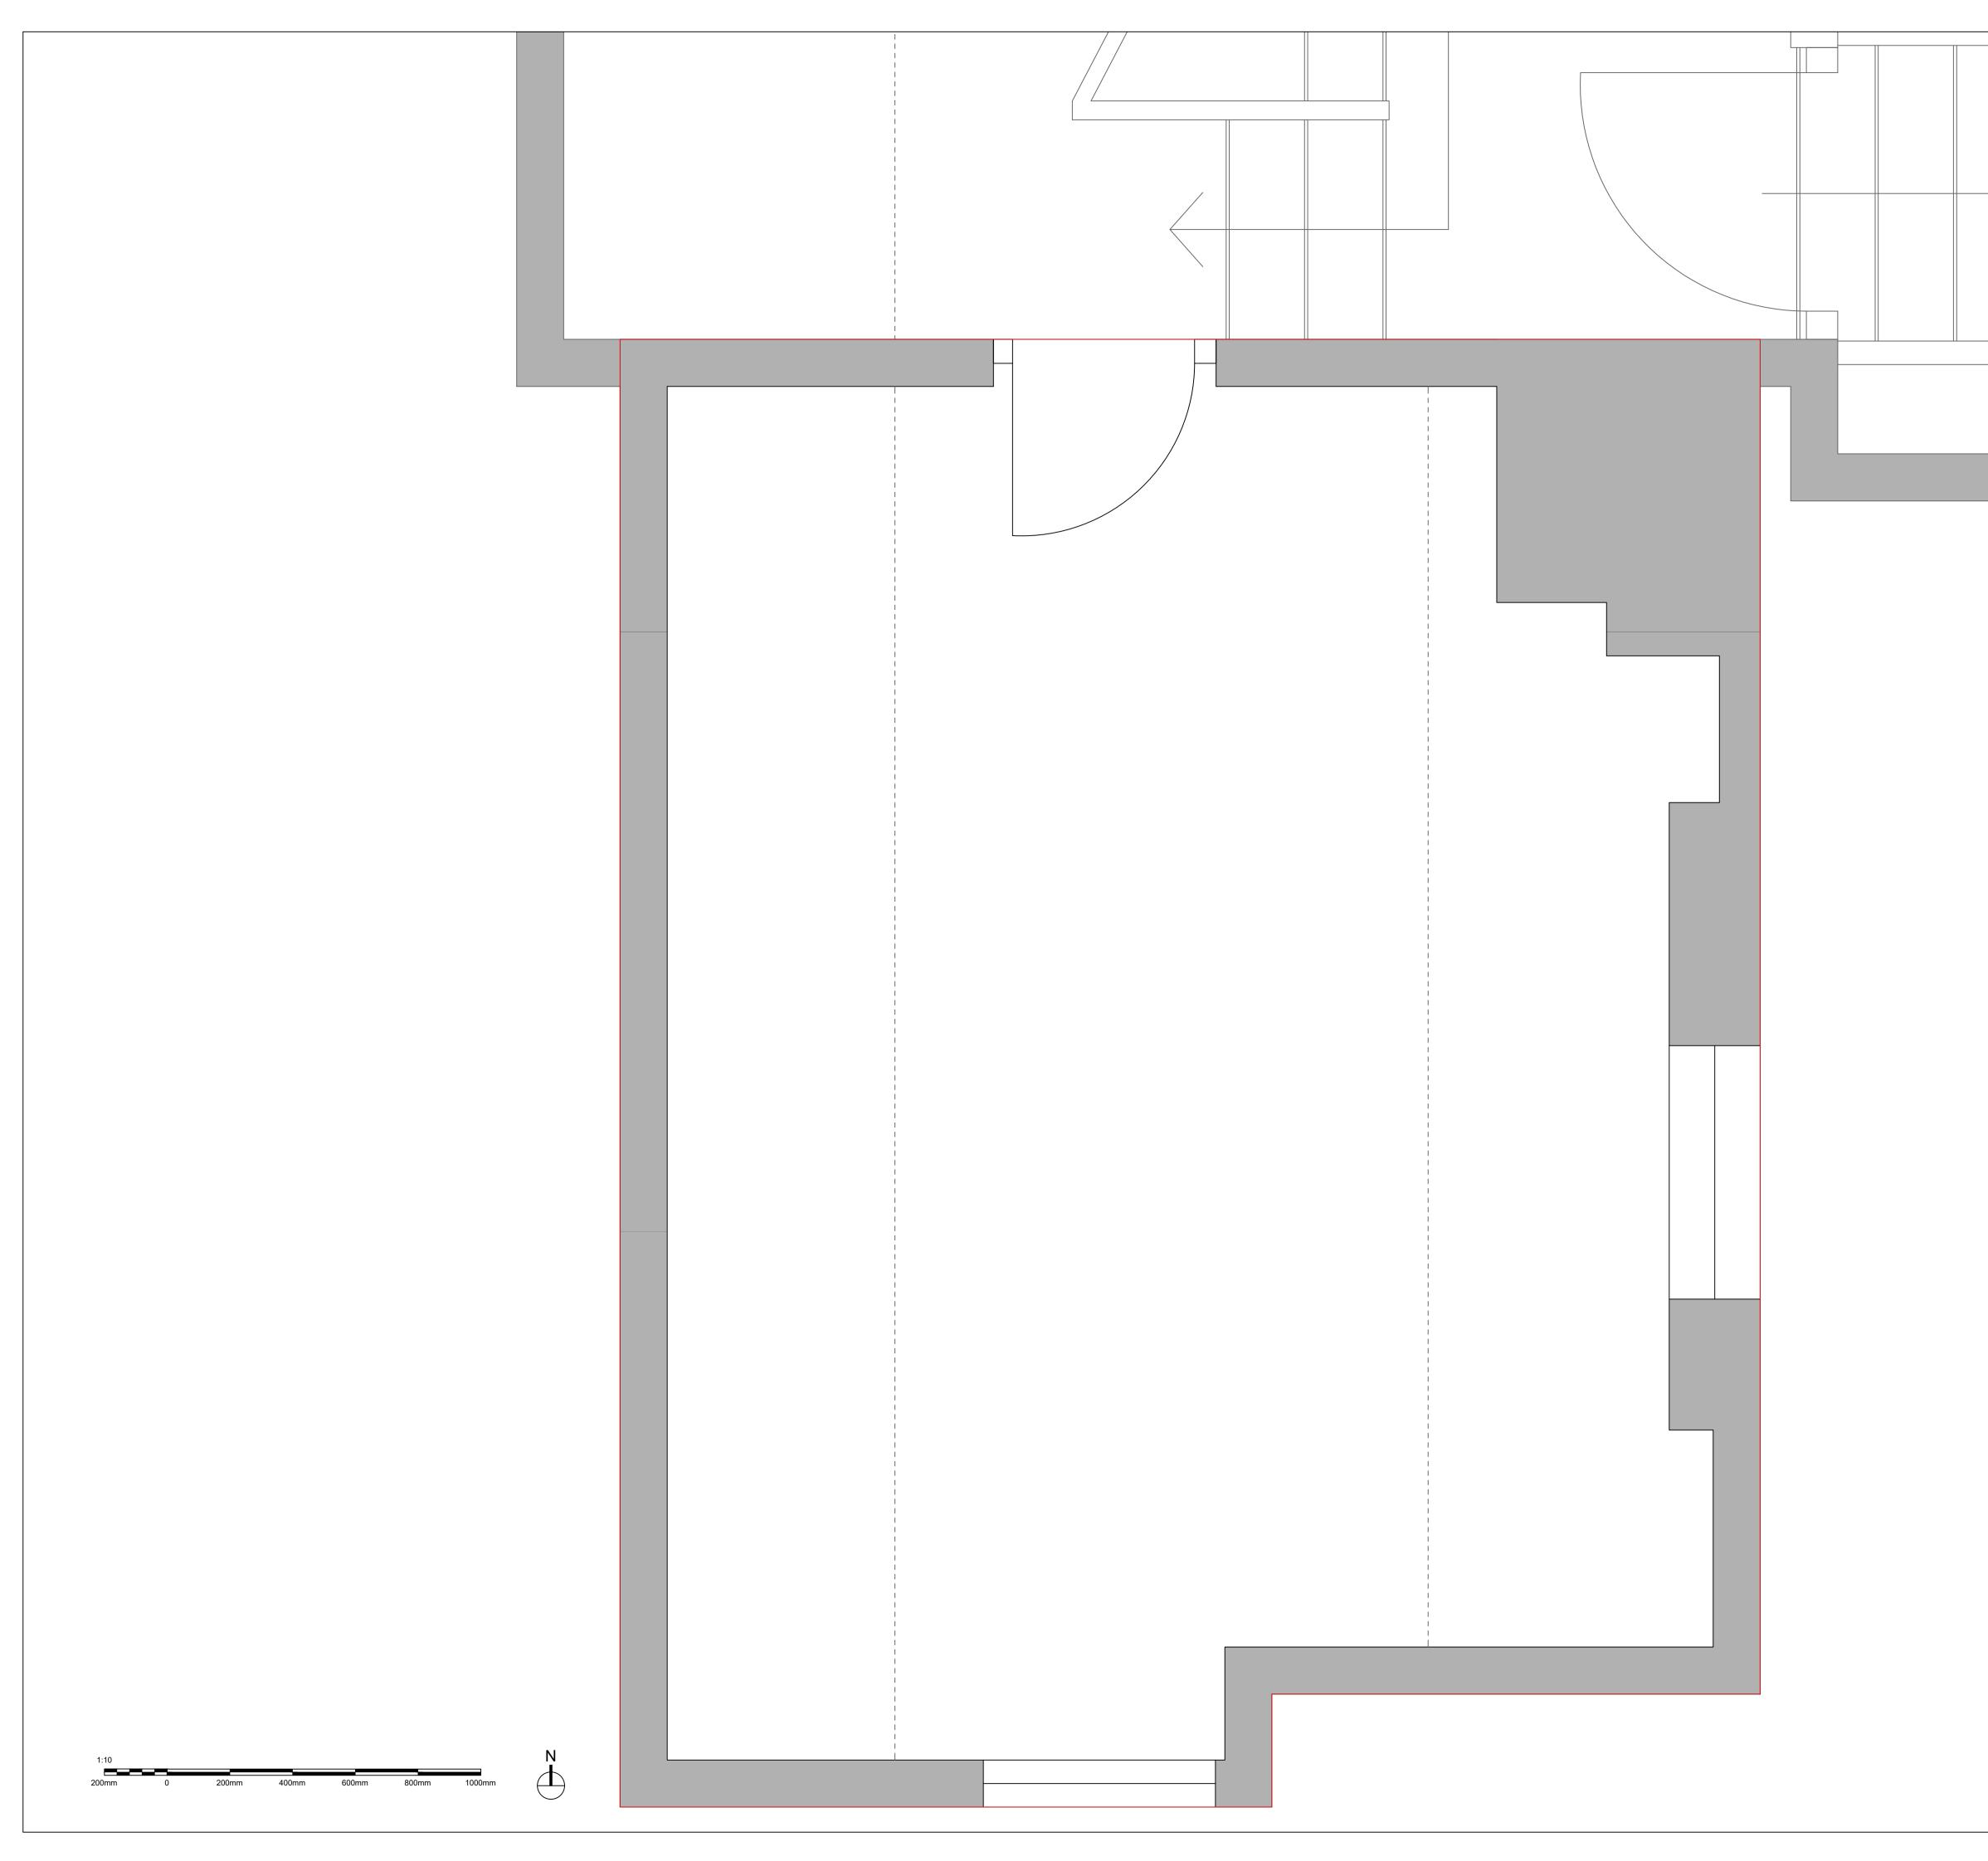

## MEETING HOUSE LANE 25 2C

| FLOOR PLANS |  |
|-------------|--|
| 02 FLOOR    |  |
|             |  |

| SCALE       | PAGE     | CHECKED BY | DRAWN BY | DATE     |
|-------------|----------|------------|----------|----------|
| 1:10@A1     | 01 OF 01 | ED         | ED       | 31/03/25 |
| drawing num | REV<br>/ |            |          |          |