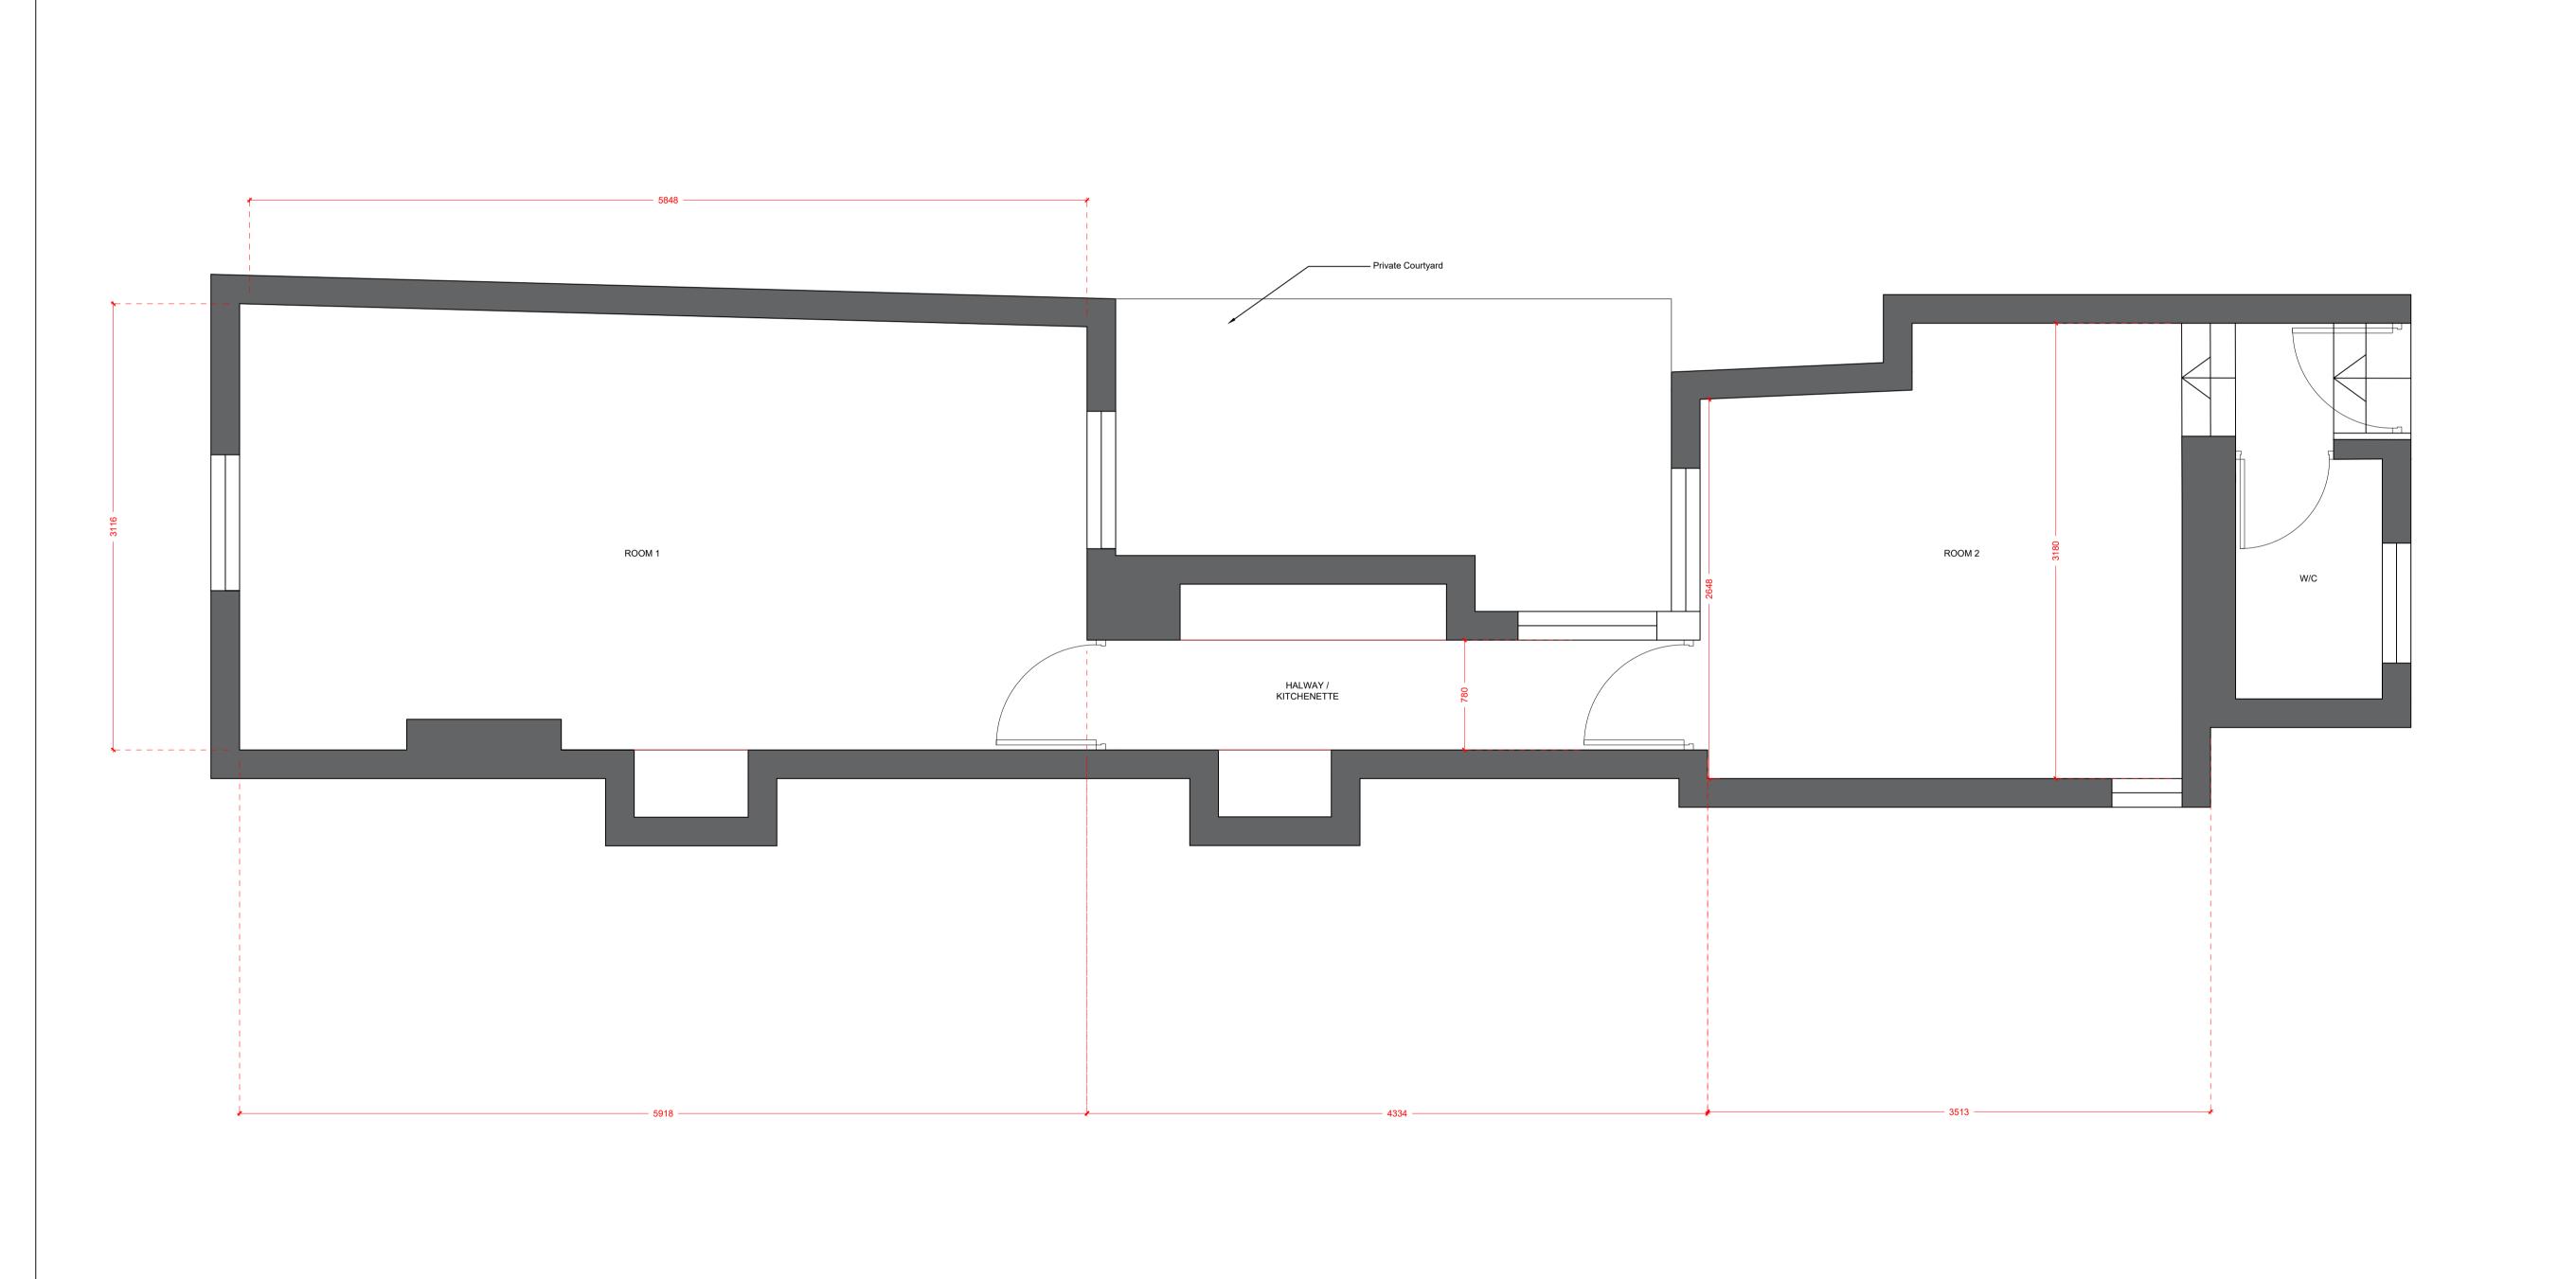

# 41 BRIGHTON SQUARE FIRST FLOOR

| SCALE                              | PAGE     | CHECKED BY | DRAWN BY | DATE   |  |
|------------------------------------|----------|------------|----------|--------|--|
| 1:25@A1                            | 01 OF 01 | XX         | ED       | 01/03/ |  |
| drawing number: 41_BRIGHTON SQUARE |          |            |          |        |  |