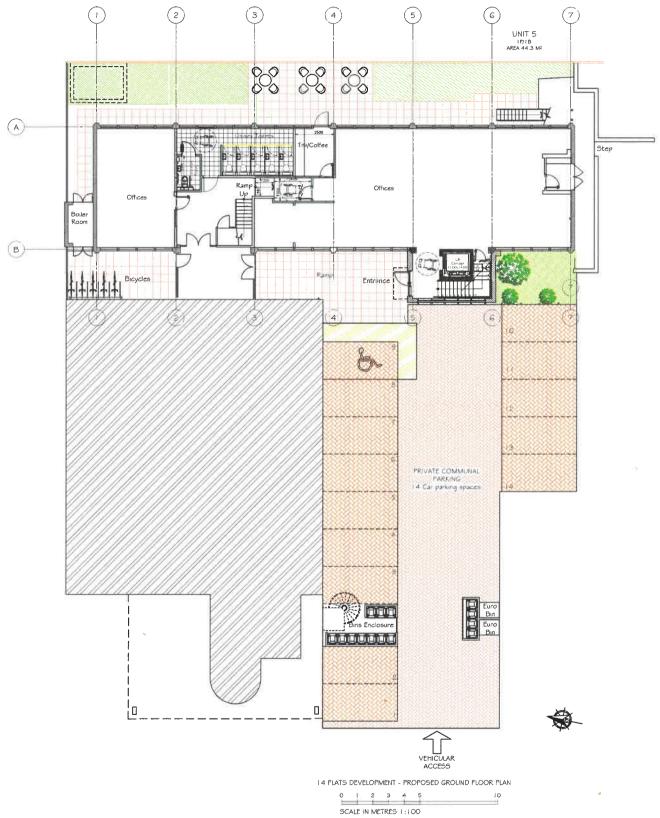

BUILDING REGULATIONS

| NOTES :  |     |                         |  |  |
|----------|-----|-------------------------|--|--|
| DATE     | REV | . COMMENTS              |  |  |
| 25-08-22 | А   | Building regulations    |  |  |
| 02-09-22 | В   | Issued to Studio Strukt |  |  |
| 07-09-22 | С   | Issued for comments     |  |  |
|          | I   | I                       |  |  |

to site survey. All dimensions are to be checked on site. Any discrepancies are to be reported to the architect / supervising officer immediately and before work commences. Do not scale from drawing except for planning purposes. Figured dimensions only are to be taken from this drawing. This drawing is to be read in conjunction with all relevant consultants' and / or specialists' drawings / documents and any discrepancies or variations are to be notified to the architect/supervising officer before the affected work commences.