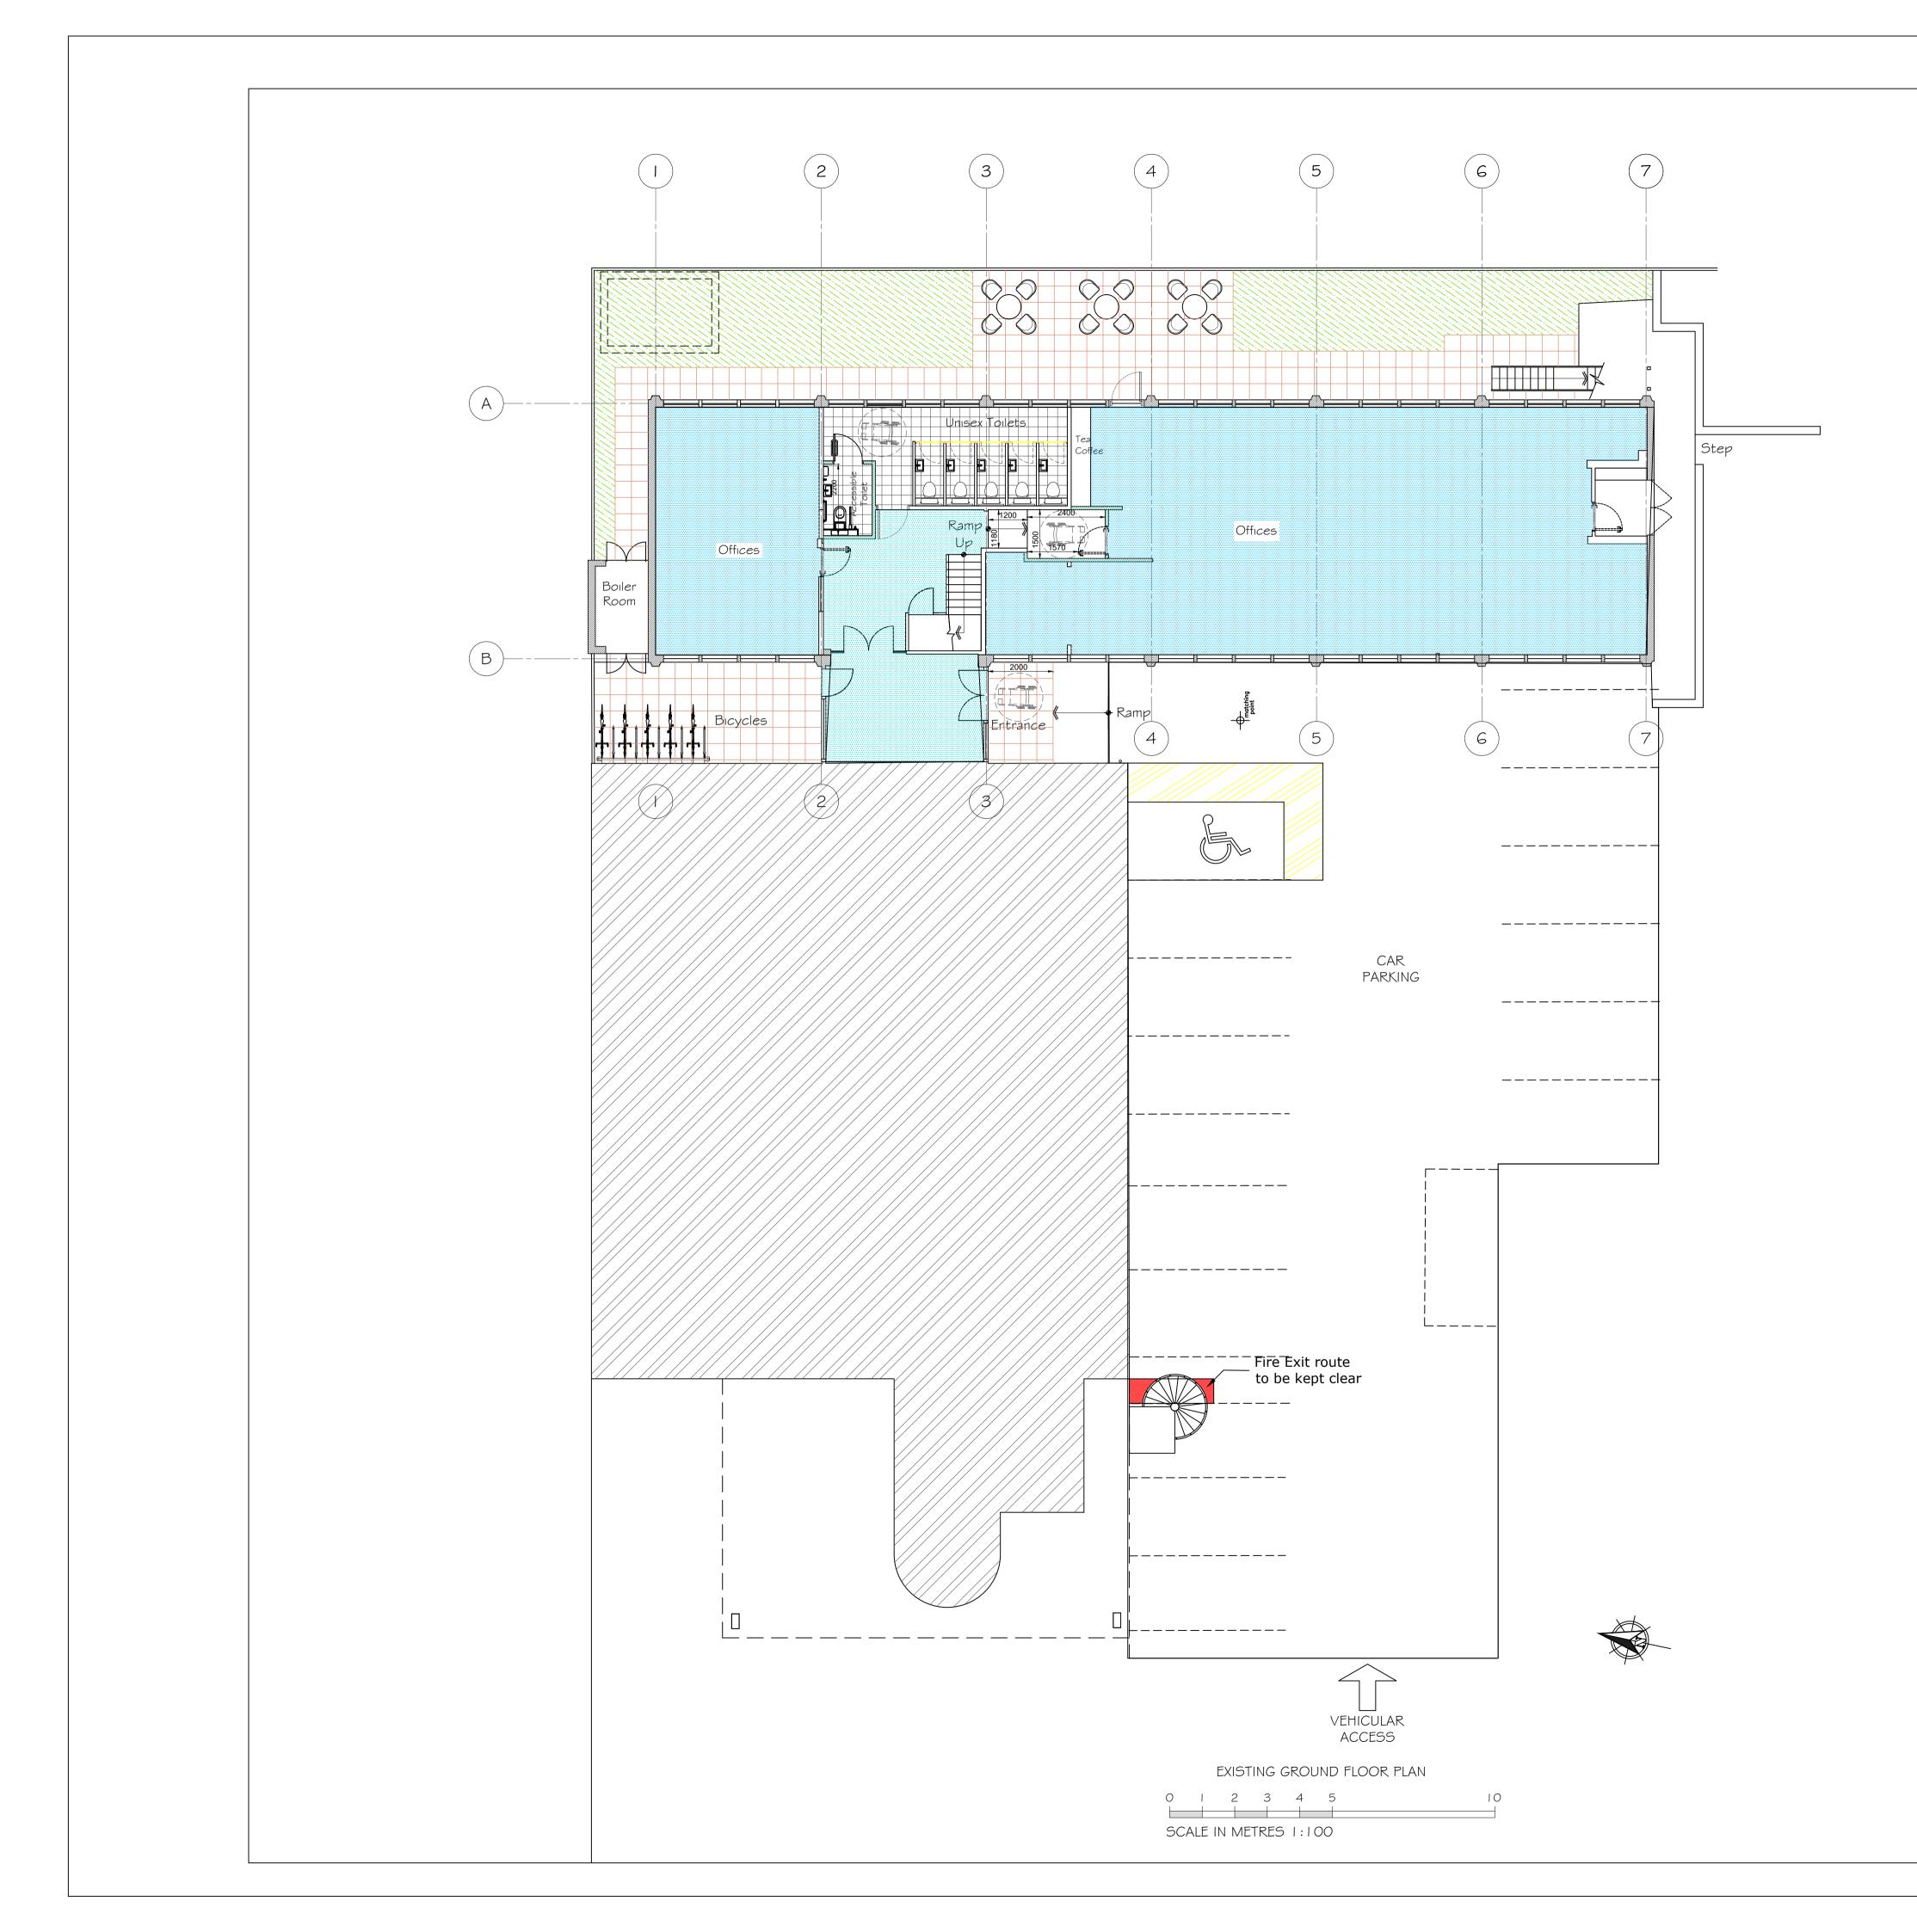

BUILDING REGULATIONS

| NOTES :  |     |                         |  |  |
|----------|-----|-------------------------|--|--|
| DATE     | REV | . COMMENTS              |  |  |
| 25-08-22 | А   | Building regulations    |  |  |
| 02-09-22 | в   | Issued to Studio Strukt |  |  |
| 07-09-22 | С   | Issued for comments     |  |  |
|          |     | I                       |  |  |

to site survey. All dimensions are to be checked on site. Any discrepancies are to be reported to the architect / supervising officer immediately and before work commences. Do not scale from drawing except for planning purposes. Figured dimensions only are to be taken from this drawing. This drawing is to be read in conjunction with all relevant consultants' and / or specialists' drawings / documents and any discrepancies or variations are to be notified to the architect/supervising officer before the affected work commences.