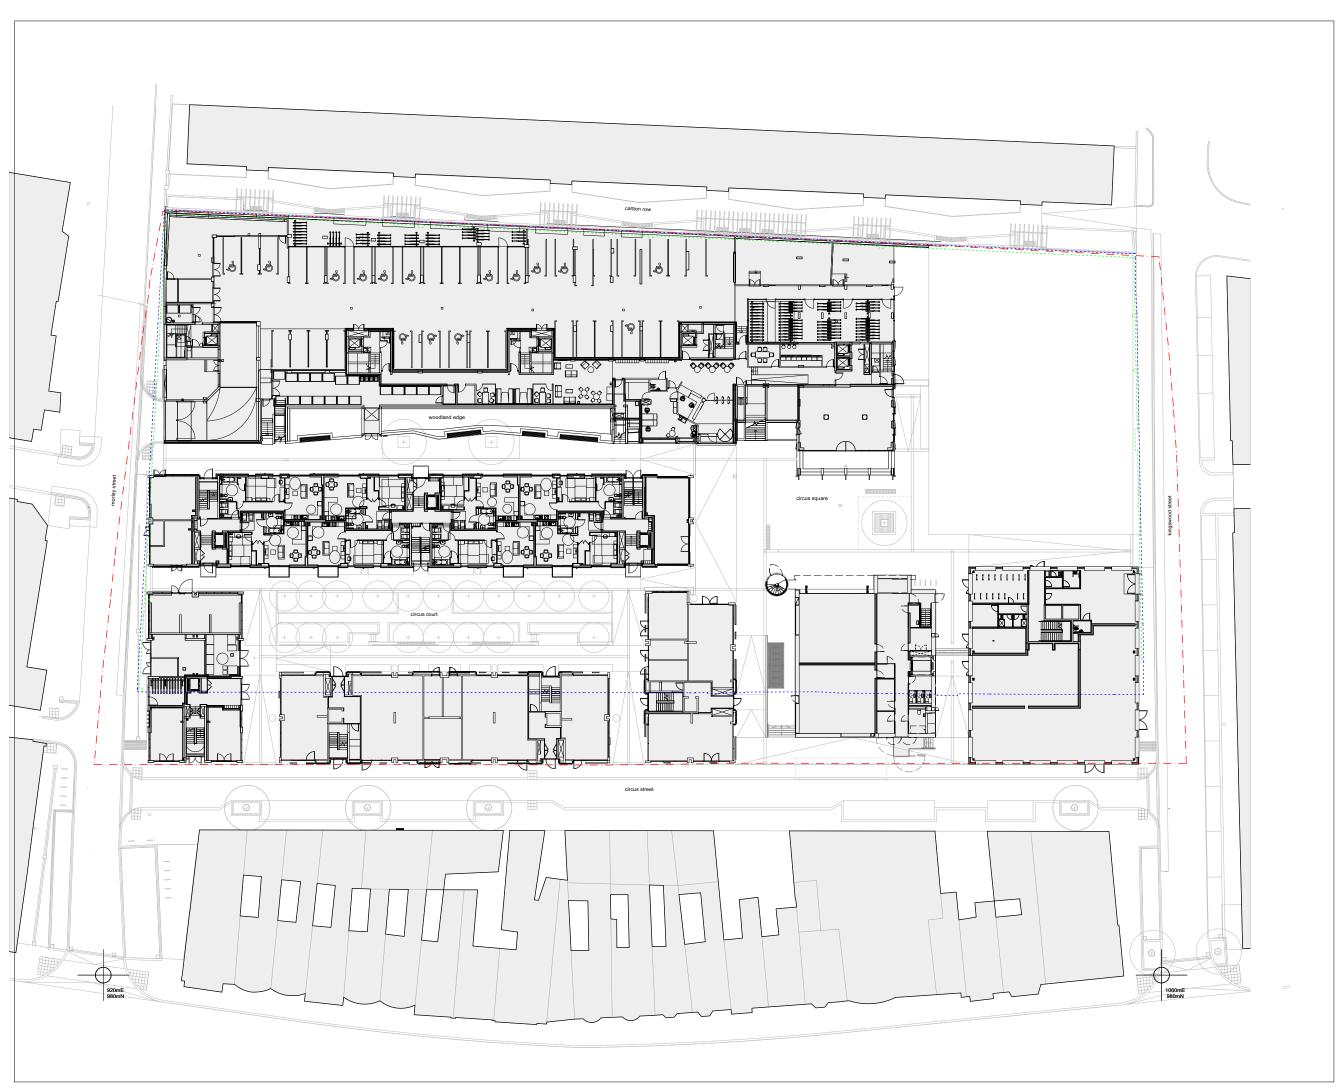

N(

Ke

application site boundary

approx existing building-to-pavement line

approx existing inside of retaining wall line

T1 • issued for artwork
T • stage 4a issue

13.07.15 • jol • Ih issue date • drawn • check

20.03.21 • hm • hm

| shedkm         | stage 4a                 |
|----------------|--------------------------|
| project        | 1405 brighton            |
| building       | masterplan               |
| client         | Cathedral (Brighton) Ltd |
| drawing number | 1405MP SKM (00)100 T1    |
| scale          | 1:250@A1/1:500@A3        |
| drawn          | iol                      |

GA plan level 00

0m 10m

All dimensions are to be checked on site prior to commencing works on site. Any discrepancy foun between information given on this drawing and that given elsewhere or recorded on site shall b notified immediately to the project architect in writing.