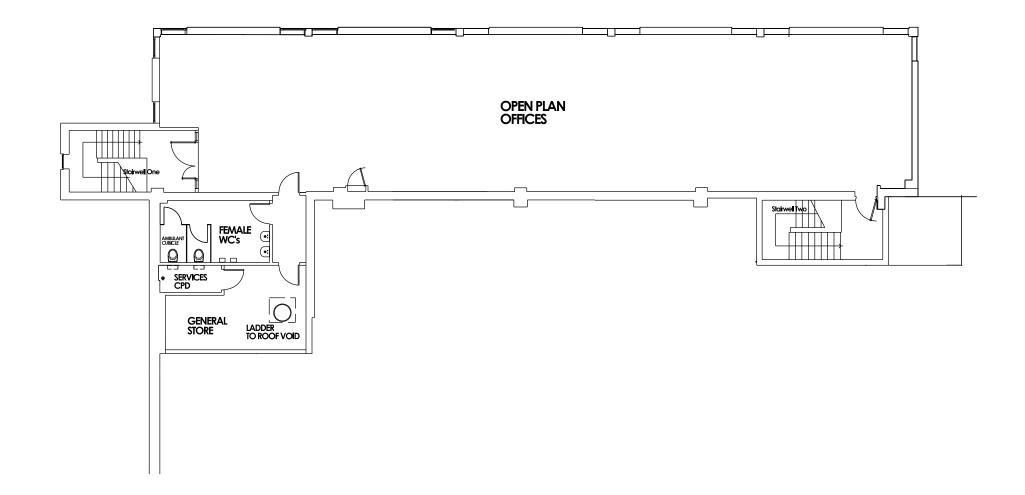

| CLIENT UNIT / | A, WOOLBOROUGH LANE, CRAWLEY | STAC = 4/5            | STAGE 4 - ISSUED AS BUILT     | General Queries & Contact Us             |               |          |             |                 |  |          |
|---------------|------------------------------|-----------------------|-------------------------------|------------------------------------------|---------------|----------|-------------|-----------------|--|----------|
| DRWG FIRST    | FLOOR (AS BUILT)             | SIAGE4/5              | FOR RECORDS                   | * OFFICE 34 Dover Street, London W1S 4NG |               |          |             |                 |  | Vall     |
| JOB / DRWG NO | 1293 -SK201H JAN 2020        | REV <b>ISION</b> NOTE | UPDATED TO AS BUILT CONDITION | •                                        | 0203 589 0050 | DESIGNER | P TOMLINSON |                 |  | Williams |
| DRWG SCALES   | DRWG SCALES 1/100 @ A3       |                       | 15-02-22                      | 8 OFFICE ptomlinson@vailwilliams.com     |               |          |             | <b>willanis</b> |  |          |