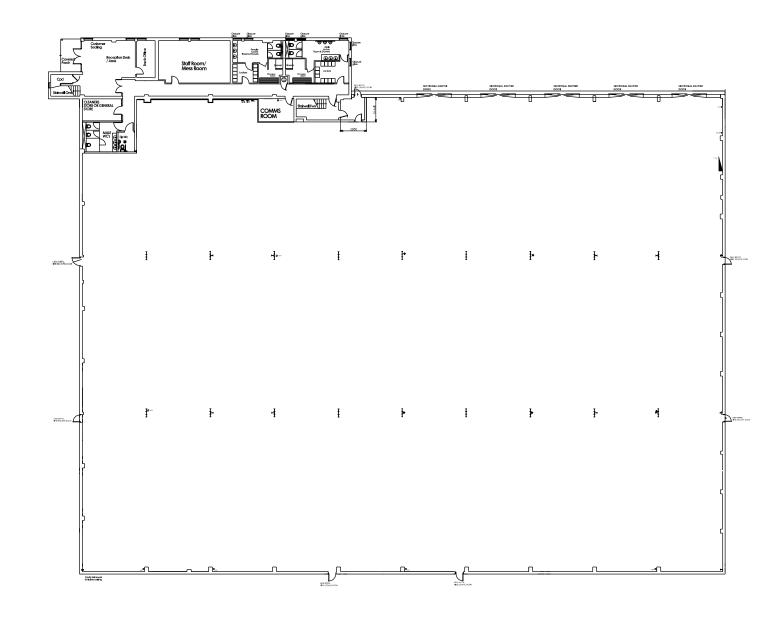

| UNIT A, WOOLBOROUGH LANE, CRAWLEY  |  | STACE 1/5     | STAGE 4 - ISSUED AS BUILT             |              |         |            | General Querie      | es & Conto   | act Us      | NOTES          |
|------------------------------------|--|---------------|---------------------------------------|--------------|---------|------------|---------------------|--------------|-------------|----------------|
| G PROPOSED GROUND FLOOR( AS BUILT) |  | JIAGL4J       |                                       |              | Vail    | * OFFICE   | 34 Dover Street, Lo | ondon W1S 4N | G           | 1-TH           |
| 3 NO 1293 -SK203F JAN 2020 RE      |  | REVISION NOTE | LAYOUTS UPDATED TO AS BUILT CONDITION |              |         | F OFFICE   | 0203 589 0050       | DESIGNER     | P TOMLINSON | 2-THE<br>3-ANN |
| 1/ 200 @ A2                        |  | SSUE DATE     | 15-02-22                              | EMAIL & POST | Willian | ► 8 OFFICE | ptomlinson@vai      | williams.com |             | 5-THE CO       |