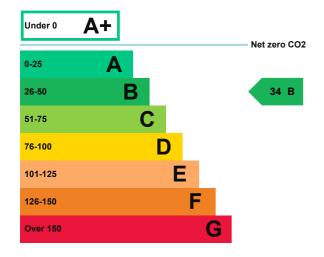

### **Energy rating and score**

This property's energy rating is B.

Properties get a rating from A+ (best) to G (worst) and a score.

The better the rating and score, the lower your property's carbon emissions are likely to be.

### How this property compares to others

Properties similar to this one could have ratings:

If newly built

) A

If typical of the existing stock

36 B