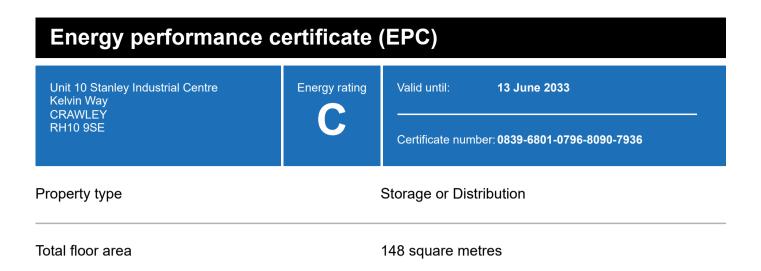

## **Energy rating and score**

This property's energy rating is C.

The better the rating and score, the lower your property's carbon emissions are likely to be.

Properties get a rating from A+ (best) to G (worst) and a score.