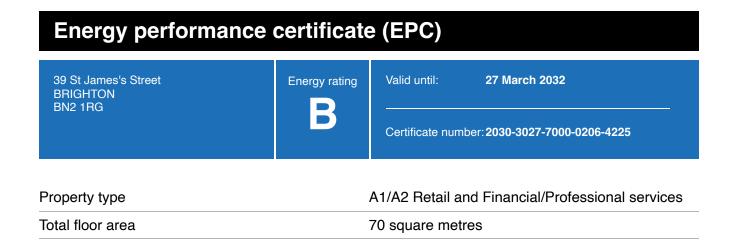

## **Energy rating and score**

This property's current energy rating is B.

Properties get a rating from A+ (best) to G (worst) and a score.

The better the rating and score, the lower your property's carbon emissions are likely to be.