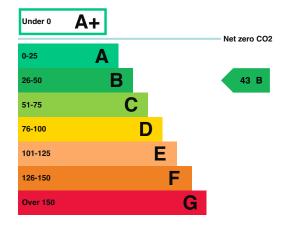

## **Energy rating and score**

This property's current energy rating is B.

Properties get a rating from A+ (best) to G (worst) and a score.

The better the rating and score, the lower your property's carbon emissions are likely to be.

# How this property compares to others

Properties similar to this one could have ratings:

| If newly built                   | 26 B |
|----------------------------------|------|
| If typical of the existing stock | 77 D |