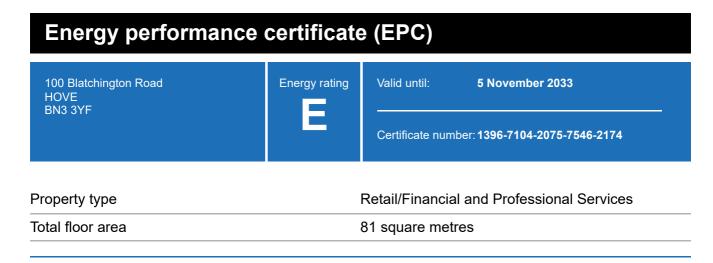

## **Energy rating and score**

This property's current energy rating is E.

Properties get a rating from A+ (best) to G (worst) and a score.

The better the rating and score, the lower your property's carbon emissions are likely to be.