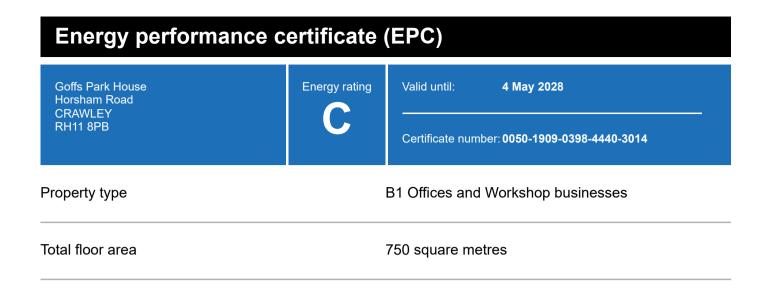

### **Energy rating and score**

This property's current energy rating is C.

The better the rating and score, the lower your property's carbon emissions are likely to be.

Properties get a rating from A+ (best) to G (worst) and a score.