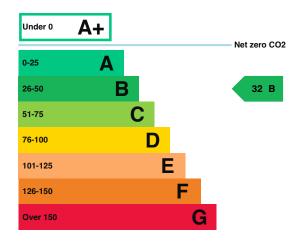

## **Energy rating and score**

This property's current energy rating is B.

Properties get a rating from A+ (best) to G (worst) and a score.

The better the rating and score, the lower your property's carbon emissions are likely to be.