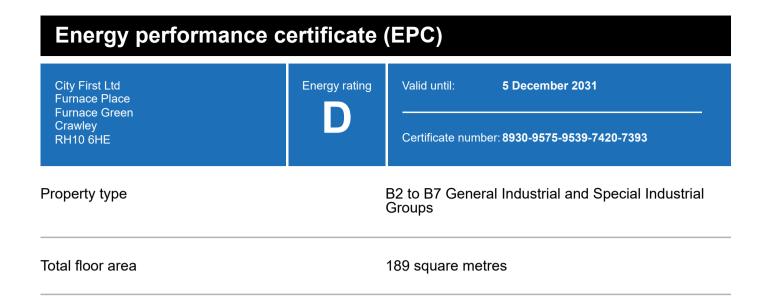

### **Energy rating and score**

This property's current energy rating is D.

Under 0 A+

Net zero CO2

0-25 A

26-50 B

51-75 C

76-100 D 90 D