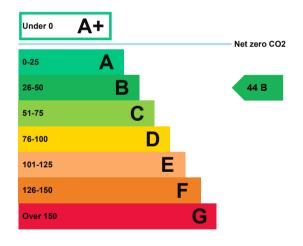

# **Energy efficiency rating for this property**

This property's current energy rating is B.

Properties are given a rating from A+ (most efficient) to G (least efficient).

Properties are also given a score. The larger the number, the more carbon dioxide (CO2) your property is likely to emit.

# How this property compares to others

Properties similar to this one could have ratings:

If newly built

24 A

If typical of the existing stock

71 C