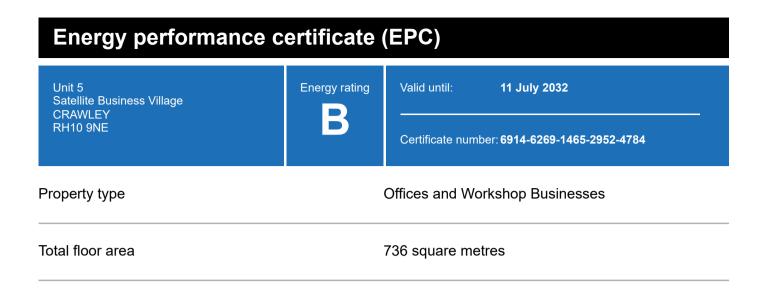

### Energy efficiency rating for this property

This property's current energy rating is B.

Properties are also given a score. The larger the number, the more carbon dioxide (CO2) your property is likely to emit.