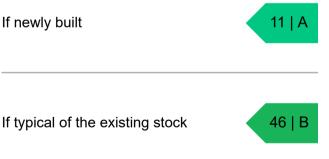

### How this property compares to others

Properties similar to this one could have ratings:

If newly built

Properties are given a rating from A+ (most efficient) to G (least efficient).