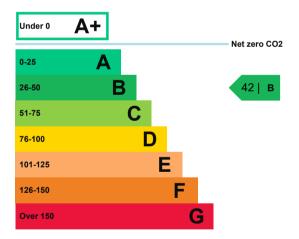

### Energy efficiency rating for this property

This property's current energy rating is B.

Properties are also given a score. The larger the number, the more carbon dioxide (CO2) your property is likely to emit.