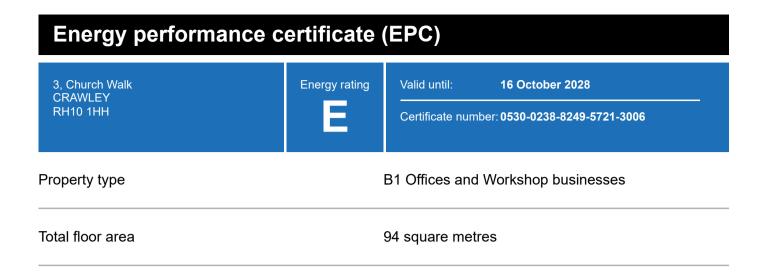

### Rules on letting this property

Properties can be let if they have an energy rating from A+ to E.

# **Energy efficiency rating for this property**

This property's current energy rating is E.



Properties are given a rating from A+ (most efficient) to G (least efficient).

Properties are also given a score. The larger the number, the more carbon dioxide (CO2) your property is likely to emit.

## How this property compares to others

Properties similar to this one could have ratings:

If newly built 44 | B

If typical of the existing stock

127 | F

## Breakdown of this property's energy performance

| Main heating fuel                          | Grid Supplied Electricity |
|--------------------------------------------|---------------------------|
| Building environment