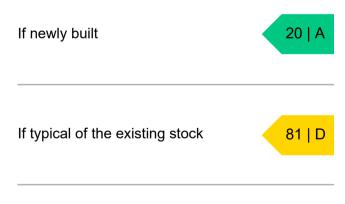

# How this property compares to others

Properties similar to this one could have ratings:

Properties are given a rating from A+ (most efficient) to G (least efficient).