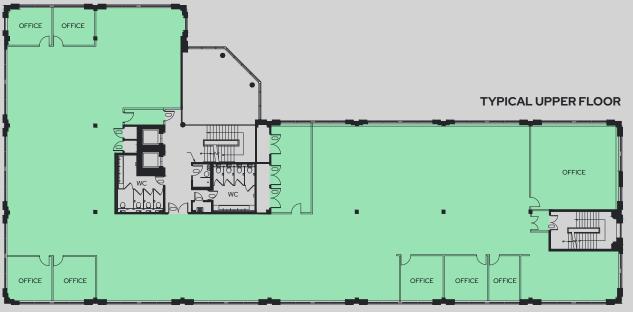

#### ACCOMMODATION

|              | SQ FT  | SQ M    |
|--------------|--------|---------|
| Second Floor | 8,328  | 773.7   |
| First Floor  | 8,187  | 760.6   |
| Ground Floor | 7,727  | 717.9   |
| Reception    | 422    | 39.2    |
| TOTAL        | 24,664 | 2,291.4 |