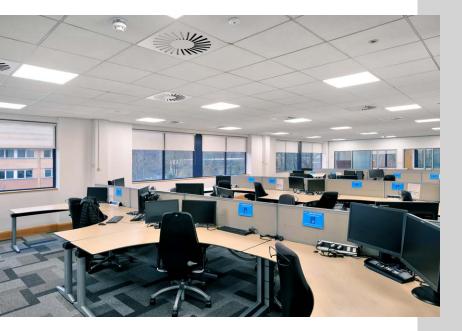

#### DESCRIPTION

One Forest Gate provides a three-storey detached office building located to the south of Crawley town centre. The building underwent a comprehensive grade A refurbishment in 2019 to provide exceptional office space and still presents extremely well. The space is arranged over the ground and two upper floors, which are of excellent quality with partially fitted space benefiting from great natural light throughout.

#### **SPECIFICATION**

FOUR PIPE FAN COIL AIR CONDITIONING

LED LG7 COMPLIANT INTELLIGENT LIGHTING

EXCELLENT CAR PARKING RATIO OF 1:198 SQ FT

TWO 10-PERSON PASSENGER LIFTS

20 SECURE CYCLE SPACES

SUSPENDED CEILING

FULL ACCESS RAISED FLOOR

TWO SHOWER & CHANGING ROOMS

EPC

WCs ON EACH FLOOR & DISABLED WC