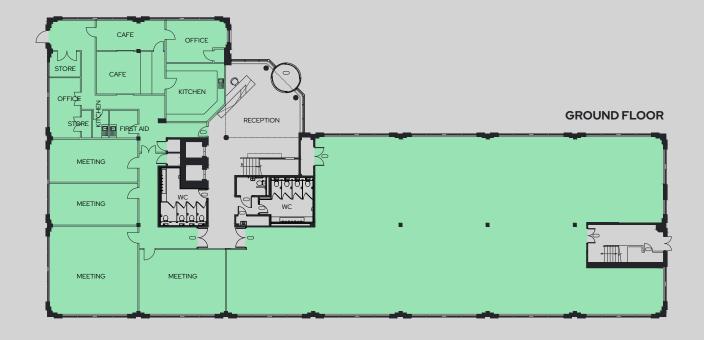

#### ACCOMMODATION

|              | SQ FT  | SQ M    |
|--------------|--------|---------|
| Second Floor | 8,328  | 773.7   |
| First Floor  | 8,187  | 760.6   |
| Ground Floor | 7,727  | 717.9   |
| Reception    | 422    | 39.2    |
| TOTAL        | 24,664 | 2,291.4 |