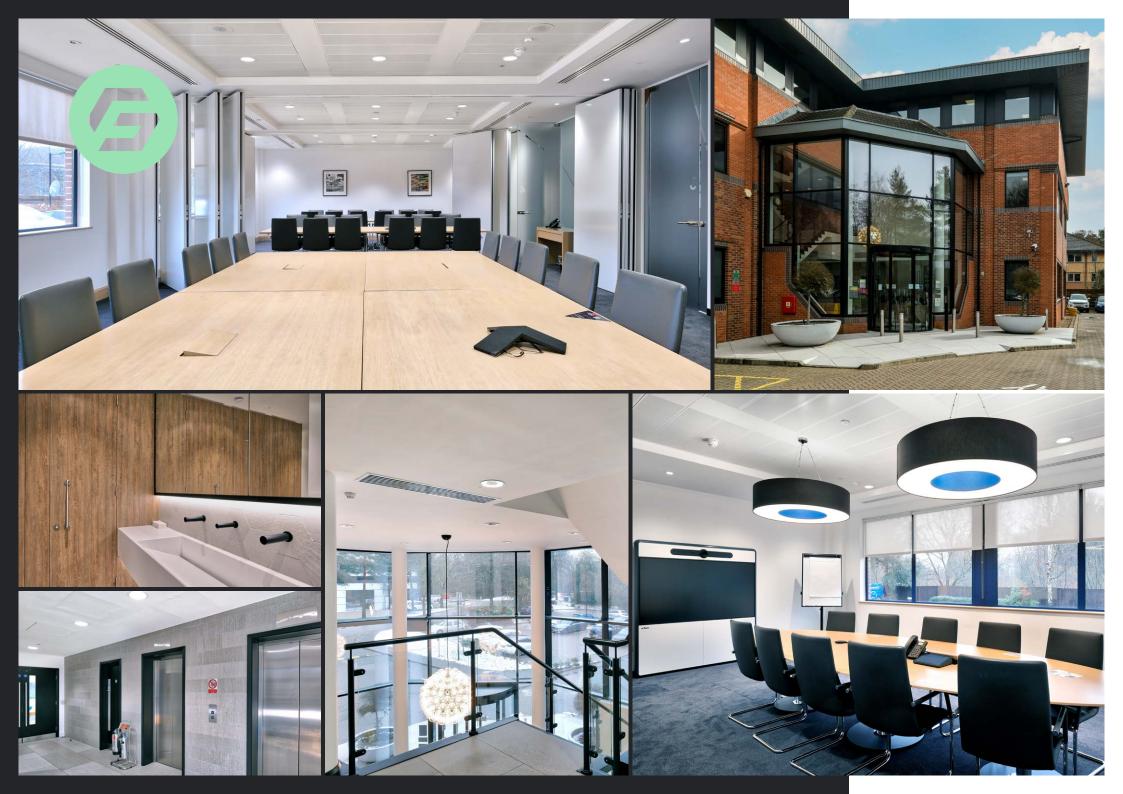

#### DESCRIPTION

One Forest Gate provides a three-storey detached office building located to the south of Crawley town centre. The building underwent a comprehensive grade A refurbishment in 2019 to provide exceptional office space and still presents extremely well. The space is arranged over the ground and two upper floors, which are of excellent quality with partially fitted space benefiting from great natural light throughout.

#### **SPECIFICATION**

FOUR PIPE FAN COIL AIR CONDITIONING

LED LG7 COMPLIANT INTELLIGENT LIGHTING

EXCELLENT CAR PARKING RATIO OF 1:198 SQ FT

TWO 10-PERSON PASSENGER LIFTS

20 SECURE CYCLE SPACES

SUSPENDED CEILING

FULL ACCESS RAISED FLOOR

TWO SHOWER & CHANGING ROOMS

EPC

WCs ON EACH FLOOR & DISABLED WC