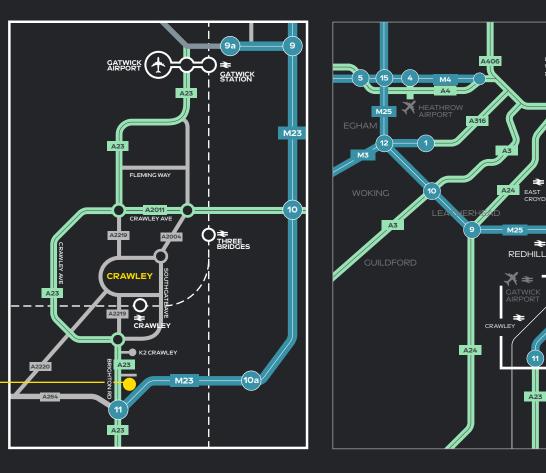

#### TRAVEL DISTANCES

| By Road (approx)      | miles |
|-----------------------|-------|
| M23 J11               | 0.4   |
| Three Bridges Station | 2     |
| Crawley Station       | 3     |
| Gatwick Airport       | 8     |
| M25 J7                | 14.5  |
| Brighton              | 21    |
| Croydon               | 24    |
| Heathrow Airport      | 44    |
|                       |       |

Source: theaa.com