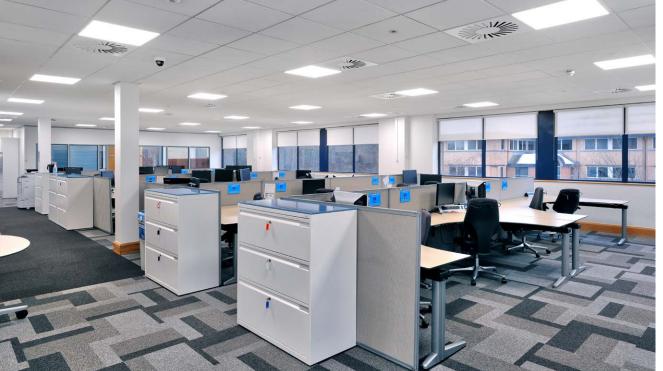

#### DESCRIPTION

One Forest Gate provides a three-storey detached office building located to the south of Crawley town centre. The building underwent a comprehensive grade A refurbishment in 2019 to provide exceptional office space and still presents extremely well. The space is arranged over the ground and two upper floors, which are of excellent quality with partially fitted space benefiting from great natural light throughout.

#### ACCOMMODATION

|              | SQ FT  | SQ M    |
|--------------|--------|---------|
| Second Floor | 8,328  | 773.7   |
| First Floor  | 8,187  | 760.6   |
| Ground Floor | 7,727  | 717.9   |
| Reception    | 422    | 39.2    |
| TOTAL        | 24,664 | 2,291.4 |