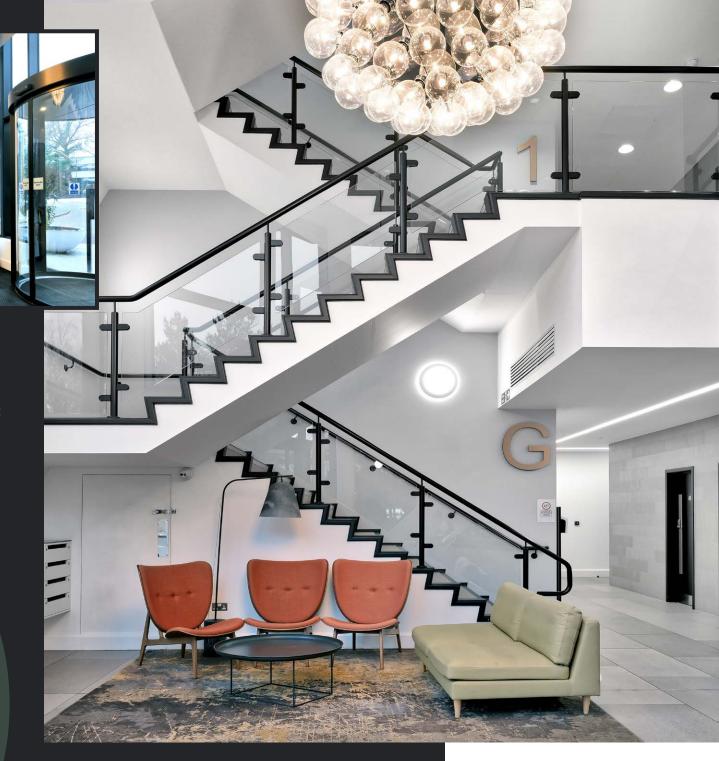

#### DESCRIPTION

One Forest Gate provides a three-storey detached office building located to the south of Crawley town centre. The building underwent a comprehensive grade A refurbishment in 2019 to provide exceptional office space and still presents extremely well. The space is arranged over the ground and two upper floors, which are of excellent quality with partially fitted space benefiting from great natural light throughout.

#### **SPECIFICATION**

FOUR PIPE FAN COIL AIR CONDITIONING

LED LG7 COMPLIANT INTELLIGENT LIGHTING

EXCELLENT CAR PARKING RATIO OF 1:198 SQ FT

TWO 10-PERSON PASSENGER LIFTS

20 SECURE CYCLE SPACES

SUSPENDED CEILING

FULL ACCESS RAISED FLOOR

TWO SHOWER & CHANGING ROOMS

EPC

WCs ON EACH FLOOR & DISABLED WC