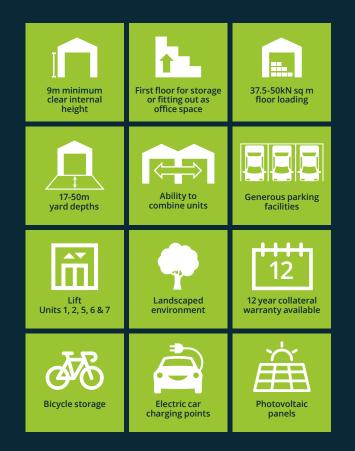

## **General Specification**

Flexible industrial/warehouse units finished to a shell specification for occupiers to undertake their own fit out to suit their specific occupational needs.

## Planning Use

Planning submitted for E(g)(iii), B2 and B8.

5. e e e e

Ī

e e e

I

#### The green initiatives will include:

- Low air permeability design
- Active and passive electric vehicle charging points
- 15% warehouse roof lights increasing natural lighting
- High performance insulated cladding and roof materials
- Targeting BREEAM 'Very Good'
- Targeting EPC A rating
- Internal and external secure cycle parking