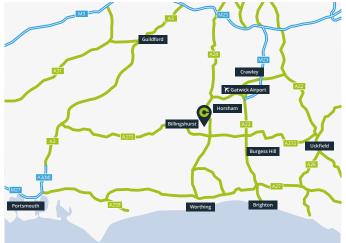

### **Travel Distances**

#### Road:

| A24                 | 1.5 miles            |
|---------------------|----------------------|
| M23 (J11)           | 10 miles             |
| A27                 | 14 miles             |
| M25 (J9)            | 23 miles             |
| M27 (J12)           | 44 miles             |
| Horsham             | 3 miles              |
|                     |                      |
| Crawley             | 12 miles             |
| Crawley<br>Worthing | 12 miles<br>16 miles |
| 5                   |                      |

#### 🛪 Airport:

| Gatwick  | 20 miles |
|----------|----------|
| Heathrow | 43 miles |

### 💂 Rail:

Horsham Train Station

#### 4 miles

### 🚆 Port:

| Portsmouth              | 45 miles |
|-------------------------|----------|
| Southampton             | 63 miles |
| DP World London Gateway | 65 miles |
| Dover                   | 97 miles |