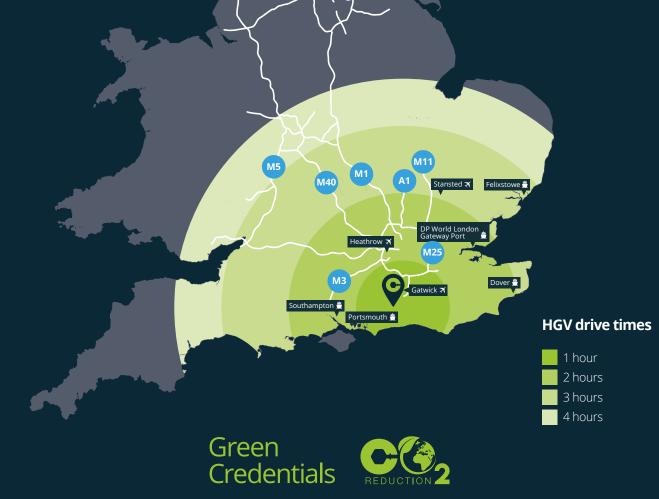

### **Travel Distances**

#### Road:

| A24                 | 1.5 miles            |
|---------------------|----------------------|
| M23 (J11)           | 10 miles             |
| A27                 | 14 miles             |
| M25 (J9)            | 23 miles             |
| M27 (J12)           | 44 miles             |
| Horsham             | 3 miles              |
|                     |                      |
| Crawley             | 12 miles             |
| Crawley<br>Worthing | 12 miles<br>16 miles |
| 5                   |                      |

#### 🛪 Airport:

| Gatwick  | 20 miles |
|----------|----------|
| Heathrow | 43 miles |

### 💂 Rail:

Horsham Train Station

#### 4 miles

### 🚆 Port:

| Portsmouth              | 45 miles |
|-------------------------|----------|
| Southampton             | 63 miles |
| DP World London Gateway | 65 miles |
| Dover                   | 97 miles |