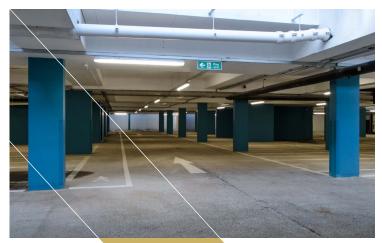

MALE, FEMALE AND DISABLED WCS

GENEROUS SHOWER FACILITIES

ilik

A

AND LOCKERS

SECURE CYCLE STORAGE

31 CAR PARKING SPACES (1:397 SQ FT)

The available space comprises the entire first floor providing large open-plan office accommodation which is shortly to be fully refurbished. The building benefits from an excellent town centre parking ratio within the secure building car park, male and female shower facilities, on site security, secure bike storage and lockers, and two wall climbing lifts within the full height atrium.