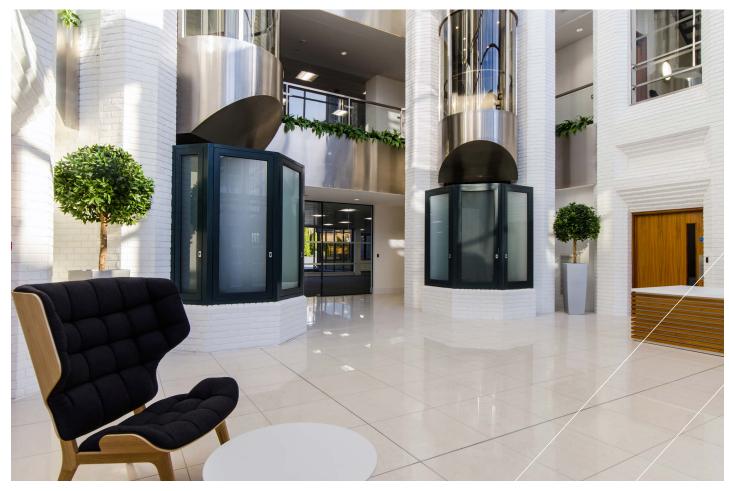

# THE GALLERIA

LARGE OPEN PLAN OFFICE FLOORPLATE

VRF AIR CONDITIONING TO A 1:8 SQ M OCCUPANCY

SUSPENDED METAL CEILINGS WITH LED LIGHTING

RAISED ACCESS FLOORS

FLOOR TO CEILING HEIGHT OF APPROX. 2700MM

> TWO x 16 PERSON PASSENGER LIFTS

#### ACCOMMODATION

The Galleria is a superb Headquarters office building offering high quality accommodation in the heart of Crawley town centre; strategically located with excellent transport links in all directions.

The available space comprises the entire first floor providing large open-plan office accommodation which is shortly to be fully refurbished. The building benefits from an excellent town centre parking ratio within the secure building car park, male and female shower facilities, on site security, secure bike storage and lockers, and two wall climbing lifts within the full height atrium.