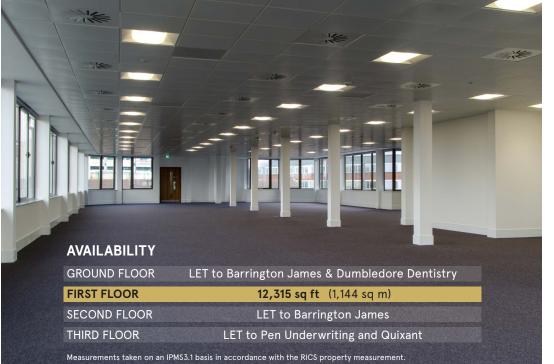

12,315 sq ft (1,144 sq m) high quality offices in the heart of Crawley TO LET

| ALLERIA     | TURTLE |     |            | PIZZA   | PRET A THE |     |           | CAFFÉ |      |         | CRAWLEY     | CRAWLEY       | ARORA |
|-------------|--------|-----|------------|---------|------------|-----|-----------|-------|------|---------|-------------|---------------|-------|
| AD RH10 1WW | PREZZO | BAY | TRAVELODGE | EXPRESS | MANGER     | GYM | DECATHLON | M&S   | NERO | ΤΚ ΜΑΧΧ | BUS STATION | TRAIN STATION | HOTEL |

#### ACCOMMODATION

The Galleria is a superb Headquarters office building offering high quality accommodation in the heart of Crawley town centre; strategically located with excellent transport links in all directions.

The available space comprises the entire first floor providing large open-plan office accommodation which is shortly to be fully refurbished. The building benefits from an excellent town centre parking ratio within the secure building car park, male and female shower facilities, on site security, secure bike storage and lockers, and two wall climbing lifts within the full height atrium.