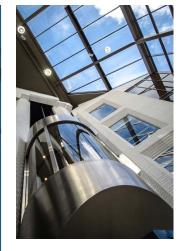

# THE GALLERIA

LARGE OPEN PLAN OFFICE FLOORPLATE

VRF AIR CONDITIONING TO A 1:8 SQ M OCCUPANCY

SUSPENDED METAL CEILINGS WITH LED LIGHTING

RAISED ACCESS FLOORS

FLOOR TO CEILING HEIGHT OF APPROX. 2700MM

> TWO x 16 PERSON PASSENGER LIFTS

The available space comprises the entire first floor providing large open-plan office accommodation which is shortly to be fully refurbished. The building benefits from an excellent town centre parking ratio within the secure building car park, male and female shower facilities, on site security, secure bike storage and lockers, and two wall climbing lifts within the full height atrium.