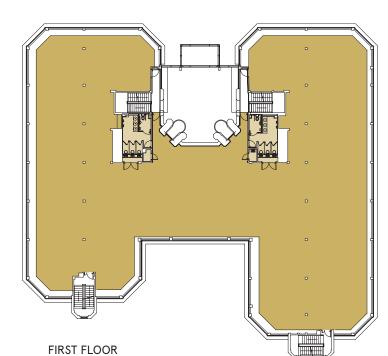

The available space comprises the entire first floor providing large open-plan office accommodation which is shortly to be fully refurbished. The building benefits from an excellent town centre parking ratio within the secure building car park, male and female shower facilities, on site security, secure bike storage and lockers, and two wall climbing lifts within the full height atrium.