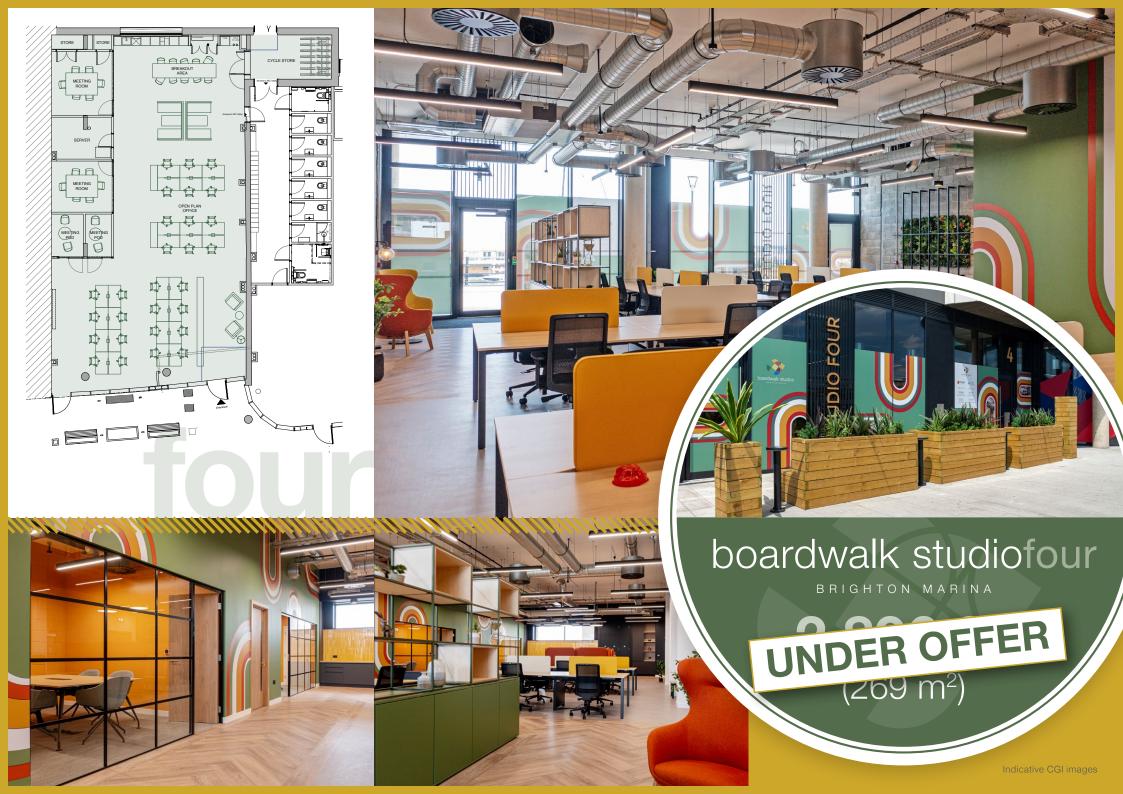

# legal costs

Each party to be responsible for their own legal costs incurred in this transaction.

Studios offers the following approximate Net Internal Areas (NIA):

| boardwalk           | ft²         | m²  |
|---------------------|-------------|-----|
| studio <b>one</b>   | LET         |     |
| studio <b>three</b> | 3,897       | 362 |
| studiofour          | UNDER OFFER |     |