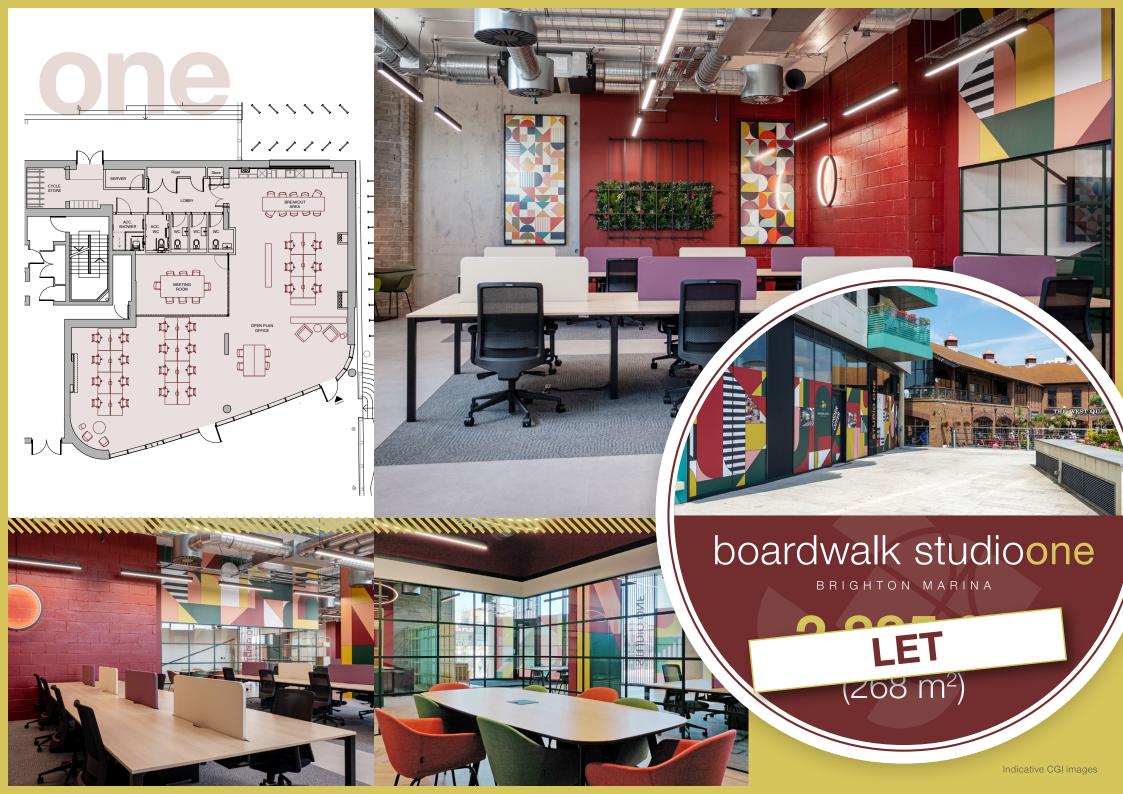

# legal costs

Each party to be responsible for their own legal costs incurred in this transaction.

Studios offers the following approximate Net Internal Areas (NIA):

| boardwalk           | ft²         | m²  |
|---------------------|-------------|-----|
| studio <b>one</b>   | LET         |     |
| studio <b>three</b> | 3,897       | 362 |
| studiofour          | UNDER OFFER |     |