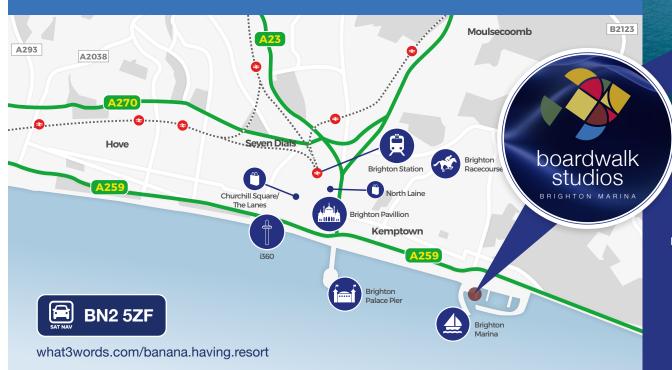

# boardwalk studios

BRIGHTON MARINA

3 NEW VIBRANT OFFICE SPACES TO LET AVAILABLE NOW

THE BOARDWALK | BRIGHTON MARINA | BN2 5ZF

a place to breathe

ACCESS TO CYCLE ROUTES

LOCAL COASTAL PATHS

5 MIN WALK TO BEACH

**Brighton Marina** is a vibrant mix of bars, restaurants and leisure operators situated 10 minutes drive from the centre of Brighton. The newly refurbished Boardwalk Studios falls on The Boardwalk, which was developed in 2016.