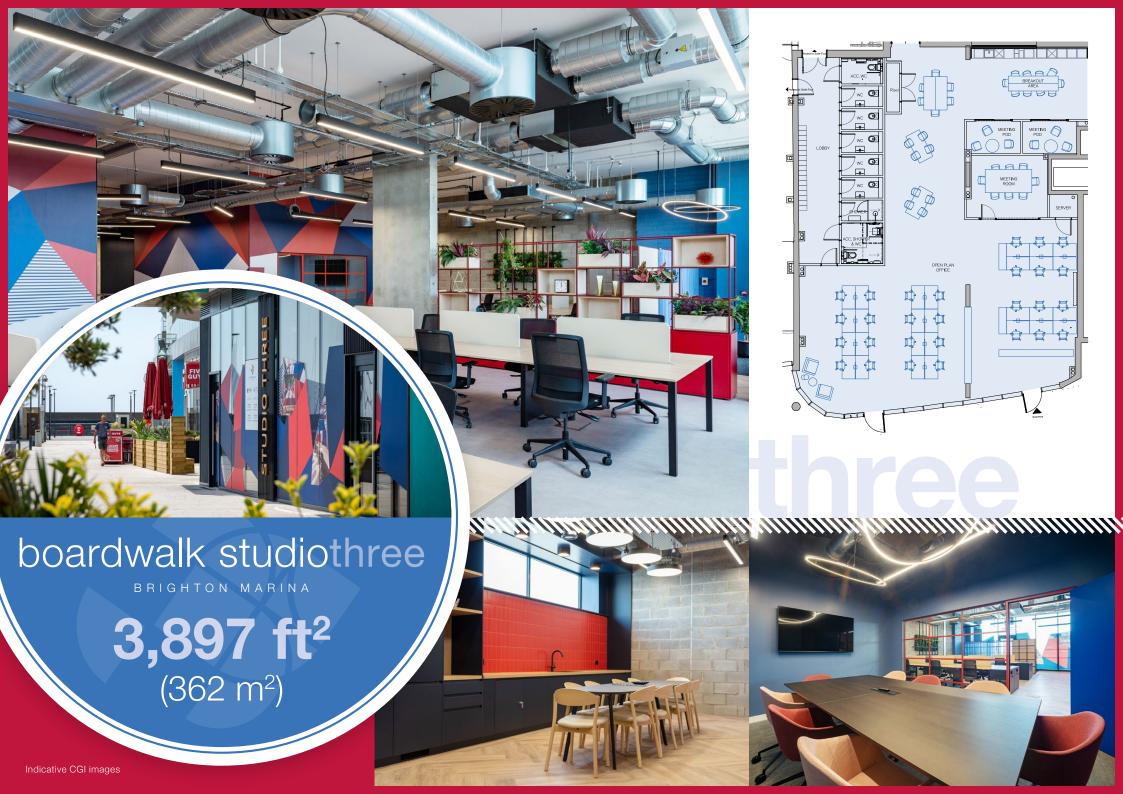

# legal costs

Each party to be responsible for their own legal costs incurred in this transaction.

Studios offers the following approximate Net Internal Areas (NIA):

| boardwalk           | ft²         | m²  |
|---------------------|-------------|-----|
| studio <b>one</b>   | LET         |     |
| studio <b>three</b> | 3,897       | 362 |
| studiofour          | UNDER OFFER |     |