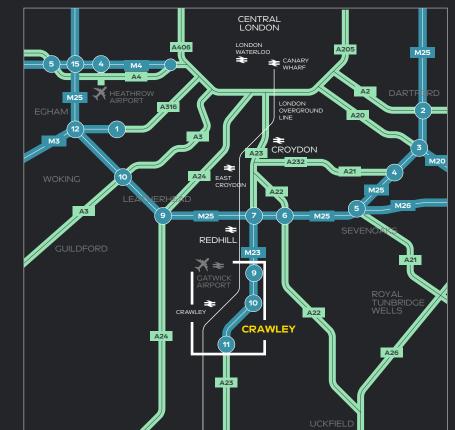

#### TRAVEL DISTANCES

| By Road (approx)      | miles |
|-----------------------|-------|
| M23 J11               | 0.4   |
| Three Bridges Station | 2     |
| Crawley Station       | 3     |
| Gatwick Airport       | 8     |
| M25 J7                | 14.5  |
| Brighton              | 21    |
| Croydon               | 24    |
| Heathrow Airport      | 44    |
|                       |       |

Source: theaa.com