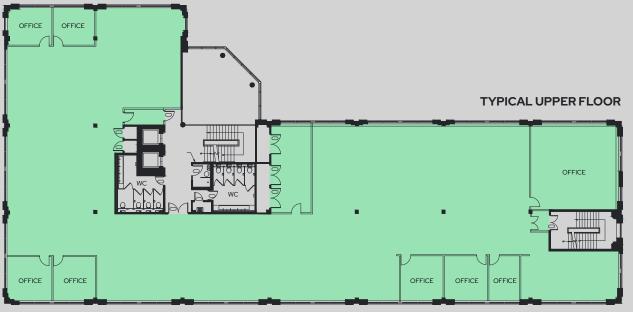

### ACCOMMODATION

|              | SQ FT  | SQ M    |
|--------------|--------|---------|
| Second Floor | 8,328  | 773.7   |
| First Floor  | 8,187  | 760.6   |
| Ground Floor | 7,727  | 717.9   |
| Reception    | 422    | 39.2    |
| TOTAL        | 24,664 | 2,291.4 |