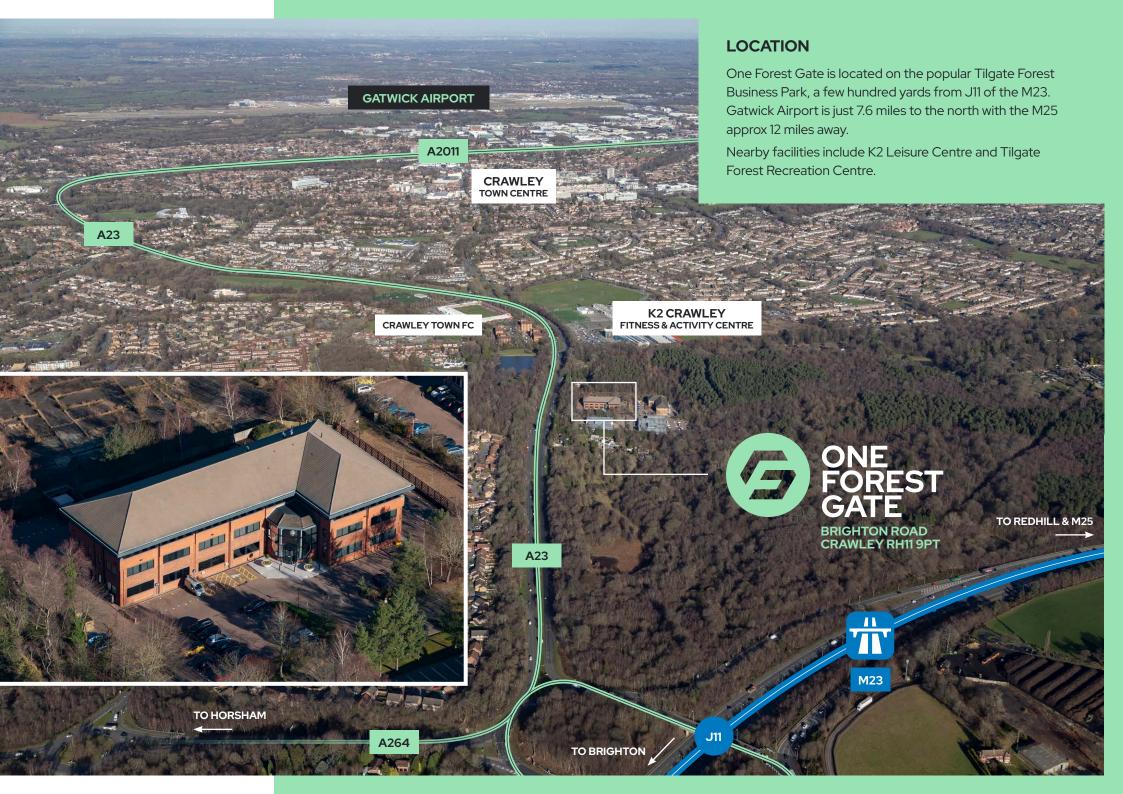

#### TRAVEL DISTANCES

| By Road (approx)      | miles |
|-----------------------|-------|
| M23 J11               | 0.4   |
| Three Bridges Station | 2     |
| Crawley Station       | 3     |
| Gatwick Airport       | 8     |
| M25 J7                | 14.5  |
| Brighton              | 21    |
| Croydon               | 24    |
| Heathrow Airport      | 44    |
|                       |       |

Source: theaa.com