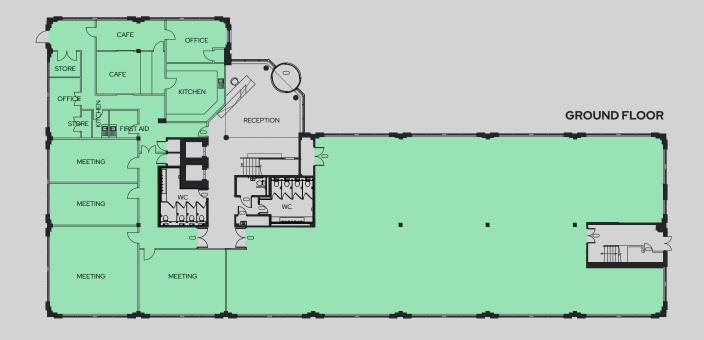

### ACCOMMODATION

|              | SQ FT  | SQ M    |
|--------------|--------|---------|
| Second Floor | 8,328  | 773.7   |
| First Floor  | 8,187  | 760.6   |
| Ground Floor | 7,727  | 717.9   |
| Reception    | 422    | 39.2    |
| TOTAL        | 24,664 | 2,291.4 |