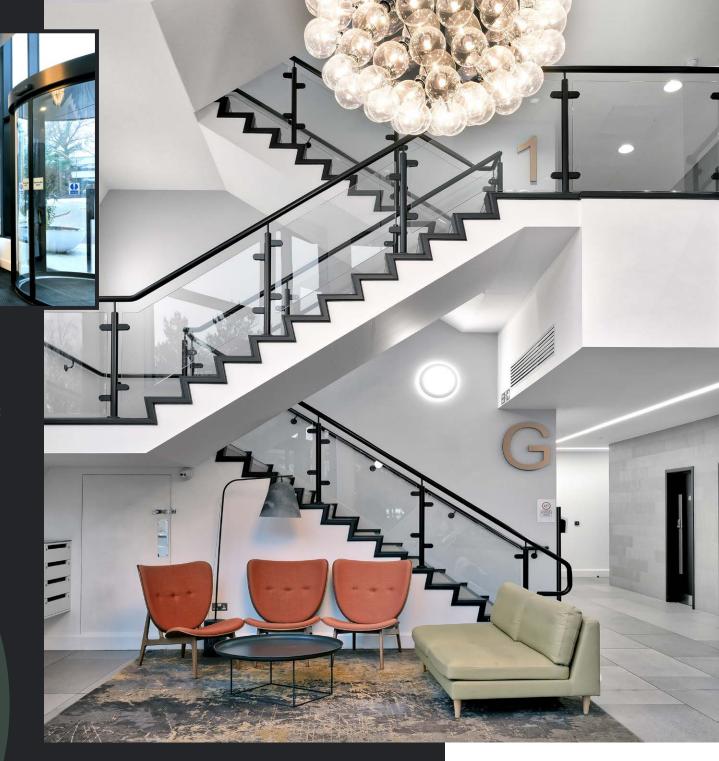

## DESCRIPTION

One Forest Gate provides a three-storey detached office building located to the south of Crawley town centre. The building underwent a comprehensive grade A refurbishment in 2019 to provide exceptional office space and still presents extremely well. The space is arranged over the ground and two upper floors, which are of excellent quality with partially fitted space benefiting from great natural light throughout.

#### **SPECIFICATION**

FOUR PIPE FAN COIL AIR CONDITIONING

LED LG7 COMPLIANT INTELLIGENT LIGHTING

EXCELLENT CAR PARKING RATIO OF 1:198 SQ FT

TWO 10-PERSON PASSENGER LIFTS

20 SECURE CYCLE SPACES

SUSPENDED CEILING

FULL ACCESS RAISED FLOOR

TWO SHOWER & CHANGING ROOMS

EPC

WCs ON EACH FLOOR & DISABLED WC