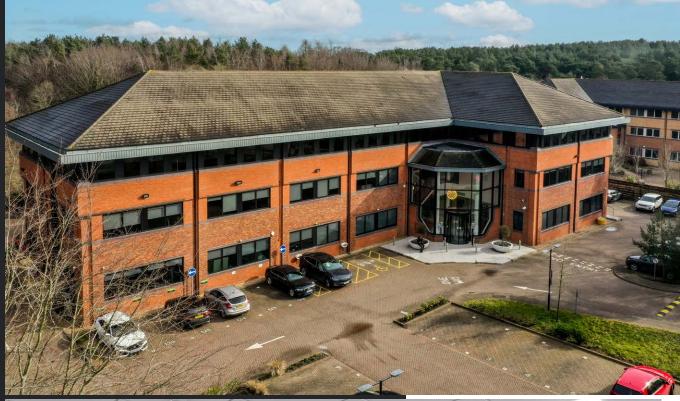

## DESCRIPTION

One Forest Gate provides a three-storey detached office building located to the south of Crawley town centre. The building underwent a comprehensive grade A refurbishment in 2019 to provide exceptional office space and still presents extremely well. The space is arranged over the ground and two upper floors, which are of excellent quality with partially fitted space benefiting from great natural light throughout.