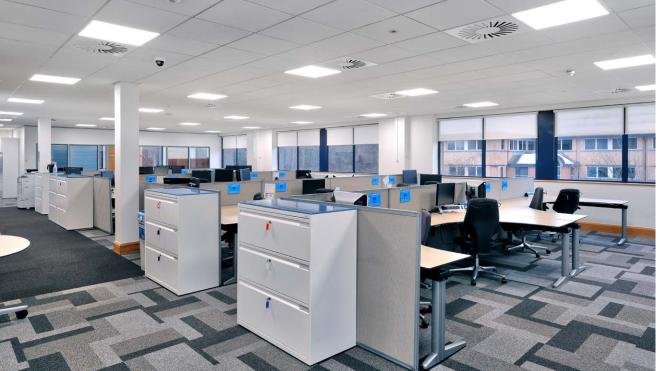

## DESCRIPTION

One Forest Gate provides a three-storey detached office building located to the south of Crawley town centre. The building underwent a comprehensive grade A refurbishment in 2019 to provide exceptional office space and still presents extremely well. The space is arranged over the ground and two upper floors, which are of excellent quality with partially fitted space benefiting from great natural light throughout.

### ACCOMMODATION

|              | SQ FT  | SQ M    |
|--------------|--------|---------|
| Second Floor | 8,328  | 773.7   |
| First Floor  | 8,187  | 760.6   |
| Ground Floor | 7,727  | 717.9   |
| Reception    | 422    | 39.2    |
| TOTAL        | 24,664 | 2,291.4 |