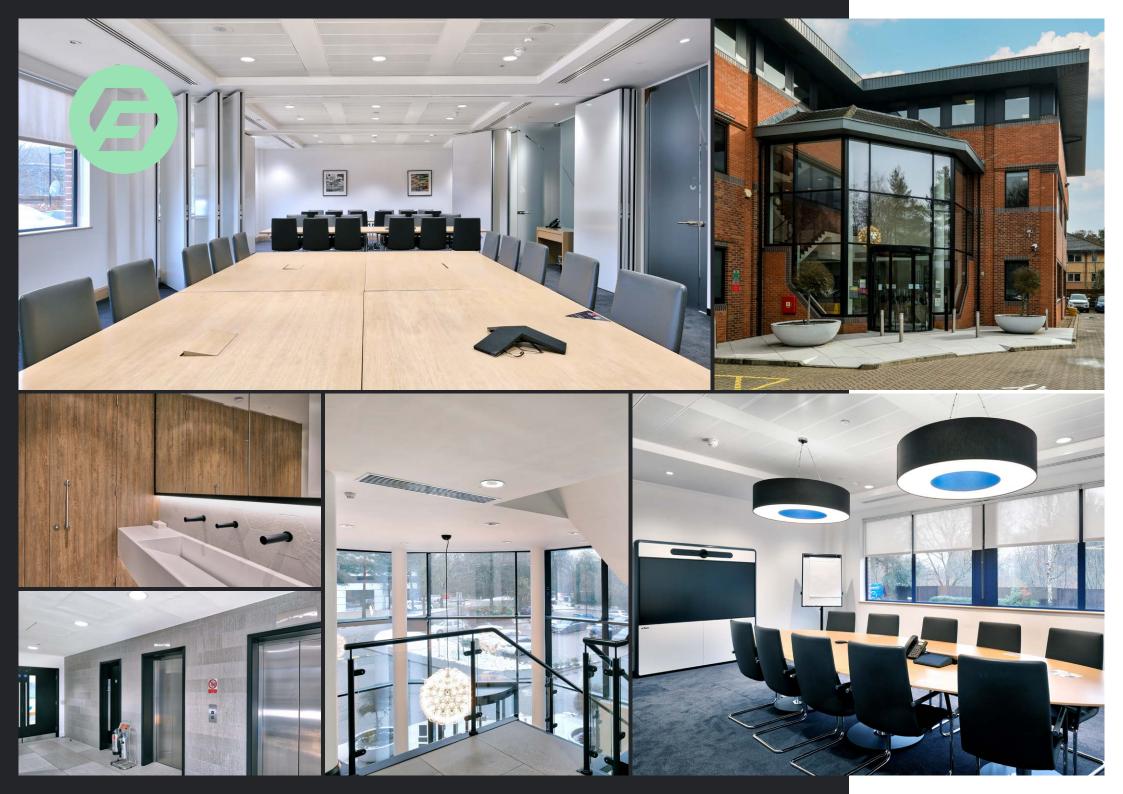

## DESCRIPTION

One Forest Gate provides a three-storey detached office building located to the south of Crawley town centre. The building underwent a comprehensive grade A refurbishment in 2019 to provide exceptional office space and still presents extremely well. The space is arranged over the ground and two upper floors, which are of excellent quality with partially fitted space benefiting from great natural light throughout.

#### **SPECIFICATION**

FOUR PIPE FAN COIL AIR CONDITIONING

LED LG7 COMPLIANT INTELLIGENT LIGHTING

EXCELLENT CAR PARKING RATIO OF 1:198 SQ FT

TWO 10-PERSON PASSENGER LIFTS

20 SECURE CYCLE SPACES

SUSPENDED CEILING

FULL ACCESS RAISED FLOOR

TWO SHOWER & CHANGING ROOMS

EPC

WCs ON EACH FLOOR & DISABLED WC