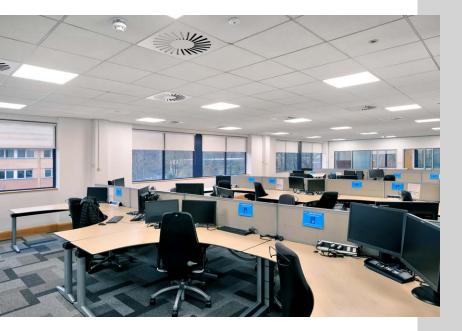

## DESCRIPTION

One Forest Gate provides a three-storey detached office building located to the south of Crawley town centre. The building underwent a comprehensive grade A refurbishment in 2019 to provide exceptional office space and still presents extremely well. The space is arranged over the ground and two upper floors, which are of excellent quality with partially fitted space benefiting from great natural light throughout.

#### **SPECIFICATION**

FOUR PIPE FAN COIL AIR CONDITIONING

LED LG7 COMPLIANT INTELLIGENT LIGHTING

EXCELLENT CAR PARKING RATIO OF 1:198 SQ FT

TWO 10-PERSON PASSENGER LIFTS

20 SECURE CYCLE SPACES

SUSPENDED CEILING

FULL ACCESS RAISED FLOOR

TWO SHOWER & CHANGING ROOMS

EPC

WCs ON EACH FLOOR & DISABLED WC