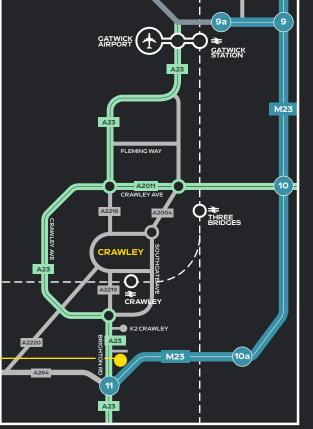

#### TRAVEL DISTANCES

| By Road (approx)      | miles |
|-----------------------|-------|
| M23 J11               | 0.4   |
| Three Bridges Station | 2     |
| Crawley Station       | 3     |
| Gatwick Airport       | 8     |
| M25 J7                | 14.5  |
| Brighton              | 21    |
| Croydon               | 24    |
| Heathrow Airport      | 44    |
|                       |       |

Source: theaa.com