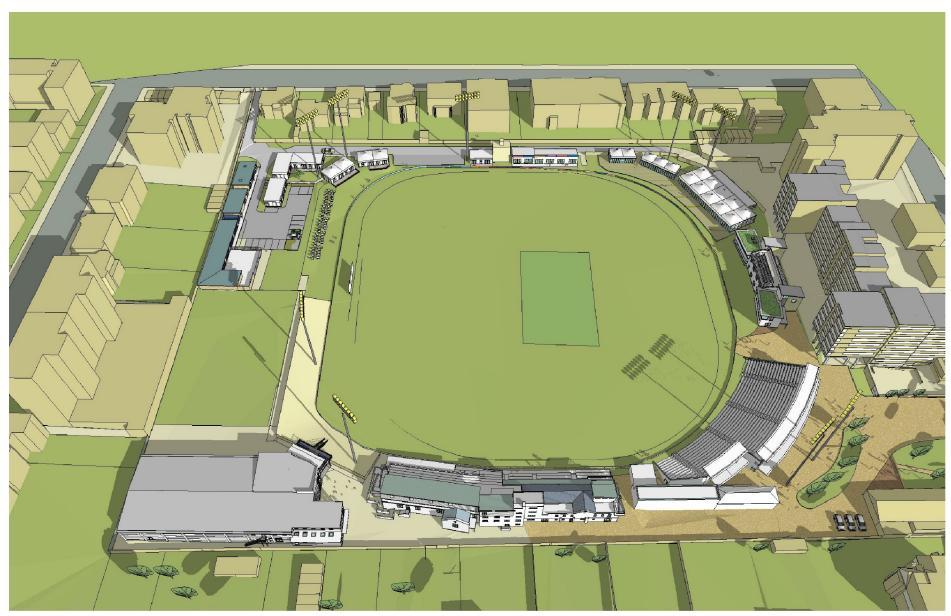

View of new units from Southwest

Overhead view of Ground from West

| Note:                                                                                                                               | Notes | Rev | Date     | Description   |  | Drawn | Checked S | tatus    |                     |             |           |     |                                  |
|-------------------------------------------------------------------------------------------------------------------------------------|-------|-----|----------|---------------|--|-------|-----------|----------|---------------------|-------------|-----------|-----|----------------------------------|
| Do not scale this drawing.                                                                                                          | 1     |     | 31.10.14 | 4 First Issue |  | VP/CP | GLH       |          | Sussex County       | Cricket Clu | ıb        |     | MILLERBOURNE                     |
| All levels and dimensions are to be checked on site.  This drawing is to be read in conjunction with all relevant consultants'      |       |     |          | -             |  |       |           |          | North End Units     |             |           |     |                                  |
| requirements, drawings and specifications.                                                                                          |       |     |          |               |  |       |           |          |                     |             |           |     | ARCHITECTS                       |
| Any discrepancies between consultants' drawings to be reported to<br>the Contract Administrator before any relevant work commences. |       |     |          |               |  |       |           | <u>ත</u> |                     |             |           |     | 332 Kingsway<br>Hove East Sussex |
| the Contract Administrator before any relevant work confinences.                                                                    |       |     |          |               |  |       |           | 复l       | 3D Contextual       | Views       |           |     | Hove East Sussex<br>BN3 4QW      |
|                                                                                                                                     |       |     |          |               |  |       | 1         | ₹L       | 3D Contextual Views |             |           |     | T: 01273 411399                  |
| Copyright: 2014 Miller Bourne ©                                                                                                     |       |     |          |               |  |       |           | ז≥       | Scale               | Job 4047    | Dwg AD // | Rev | design@miller-bourne.co.uk       |
|                                                                                                                                     |       |     |          |               |  |       | 1         | 피        | N/A                 | 4367        | AD-66     |     |                                  |