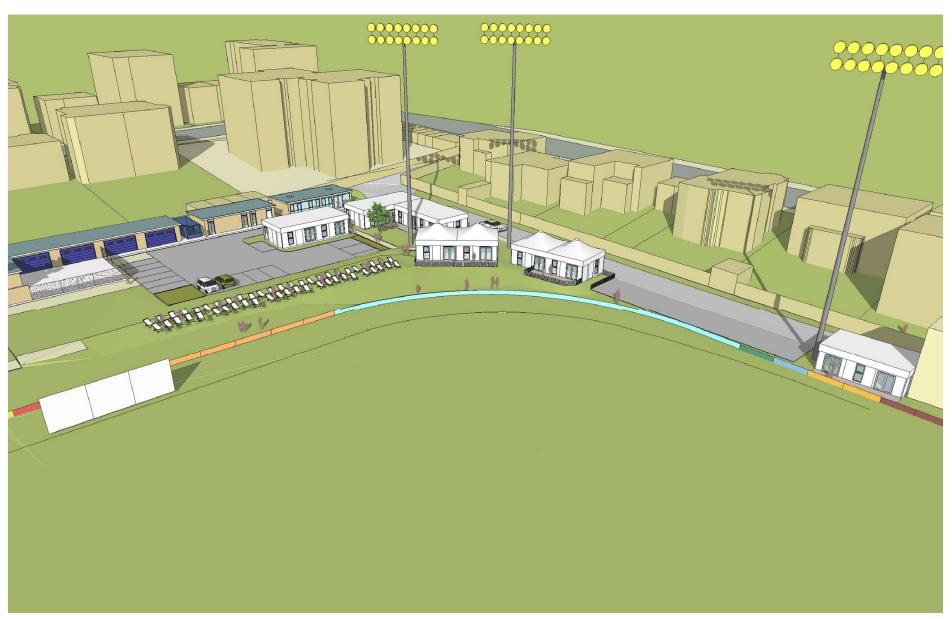

View of new units from Southwest

Overhead view of Ground from West

| Note:                                                                                                                               | Notes | Rev | Date     | Description   |  | Drawn | Checked S | tatus    |                     |             |           |     |                                  |
|-------------------------------------------------------------------------------------------------------------------------------------|-------|-----|----------|---------------|--|-------|-----------|----------|---------------------|-------------|-----------|-----|----------------------------------|
| Do not scale this drawing.                                                                                                          | 1     |     | 31.10.14 | 4 First Issue |  | VP/CP | GLH       |          | Sussex County       | Cricket Clu | ıb        |     | MILLERBOURNE                     |
| All levels and dimensions are to be checked on site.  This drawing is to be read in conjunction with all relevant consultants'      |       |     |          | -             |  |       |           |          | North End Units     |             |           |     |                                  |
| requirements, drawings and specifications.                                                                                          |       |     |          |               |  |       |           |          |                     |             |           |     | ARCHITECTS                       |
| Any discrepancies between consultants' drawings to be reported to<br>the Contract Administrator before any relevant work commences. |       |     |          |               |  |       |           | <u>ත</u> |                     |             |           |     | 332 Kingsway<br>Hove East Sussex |
| the Contract Administrator before any relevant work confinences.                                                                    |       |     |          |               |  |       |           | 复l       | 3D Contextual       | Views       |           |     | Hove East Sussex<br>BN3 4QW      |
|                                                                                                                                     |       |     |          |               |  |       | 1         | ₹L       | 3D Contextual Views |             |           |     | T: 01273 411399                  |
| Copyright: 2014 Miller Bourne ©                                                                                                     |       |     |          |               |  |       |           | ז≥       | Scale               | Job 4047    | Dwg AD // | Rev | design@miller-bourne.co.uk       |
|                                                                                                                                     |       |     |          |               |  |       | 1         | 피        | N/A                 | 4367        | AD-66     |     |                                  |