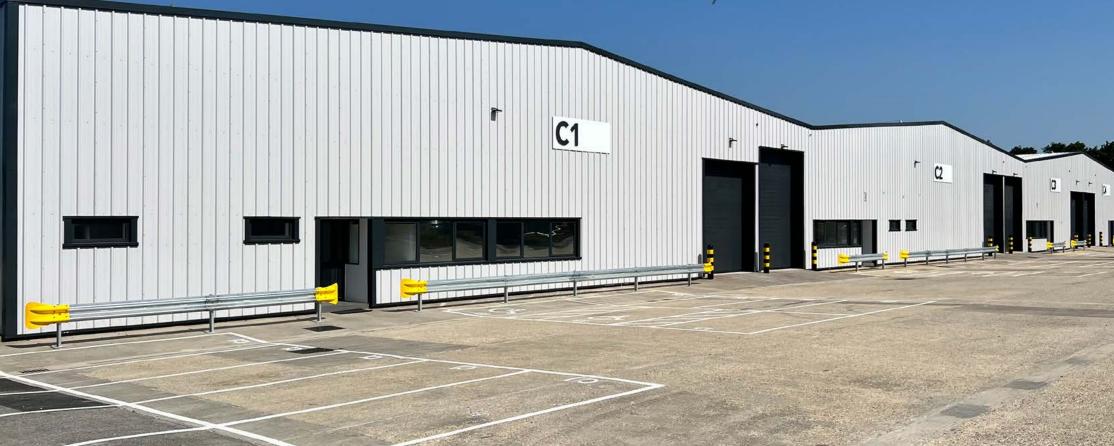

## WOOLBOROUGH LANE

Crawley RH10 9AG

TO LET

4 fully refurbished warehouse units **7,545-45,378 sq ft** (701-4,216 sq m)

## **FEATURES**

Secure site

6m clear eaves height

Electric loading doors

Quality offices with suspended ceilings

2 EV charging points per unit

Male, female & disabled WCs

New showers