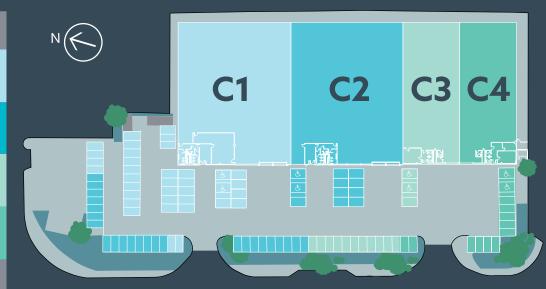

## **ACCOMMODATION**

**TERMS** 

New full repairing and insuring leases are available on rental terms to be agreed.

All measurements are GIA.

| Unit      | Industrial   | Office /<br>welfare | Total        |
|-----------|--------------|---------------------|--------------|
| <b>C1</b> | 13,386 sq ft | 1,760 sq ft         | 15,146 sq ft |
|           | (1,244sq m)  | (164 sq m)          | (1,408 sq m) |
| C2        | 14,350 sq ft | 745 sq ft           | 15,095 sq ft |
|           | (1,333 sq m) | (69 sq m)           | (1,402 sq m) |
| <b>C3</b> | 6,777 sq ft  | 768 sq ft           | 7,545 sq ft  |
|           | (630 sq m)   | (71 sq m)           | (701 sq m)   |
| <b>C4</b> | 6,811 sq ft  | 781 sq ft           | 7,592 sq ft  |
|           | (633 sq m)   | (72 sq m)           | (705 sq m)   |
| Total     | 41,324 sq ft | 4,054 sq ft         | 45,378 sq ft |