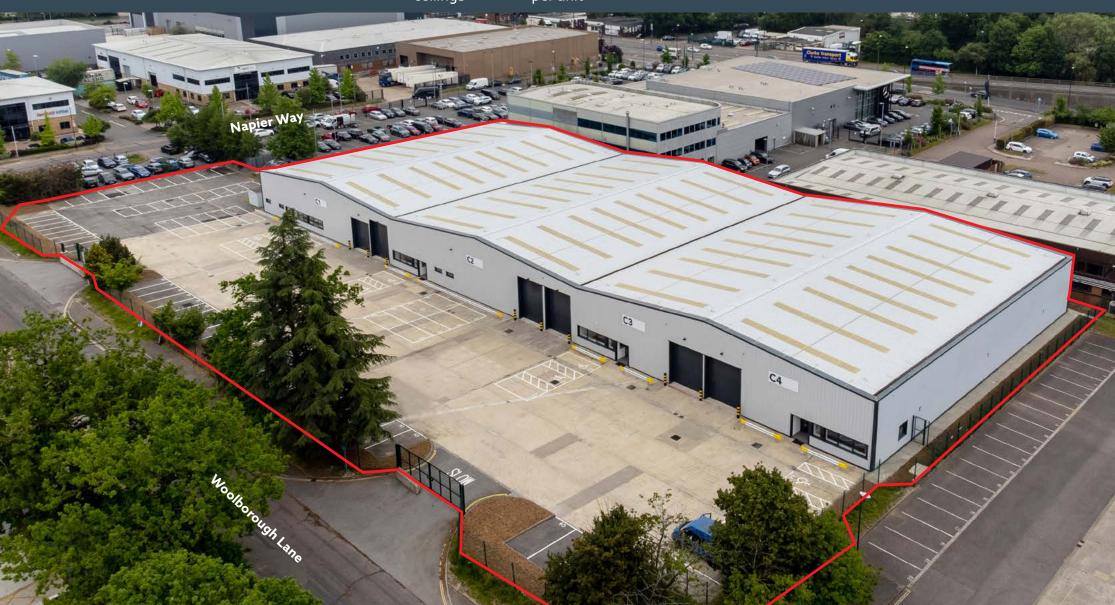

## **LOCATION**

Woolborough Lane is located off Gatwick Road, on the Manor Royal Estate.

Gatwick Airport is 4 miles to the north and the units benefit from excellent access to the M23 and M25 Motorway networks.