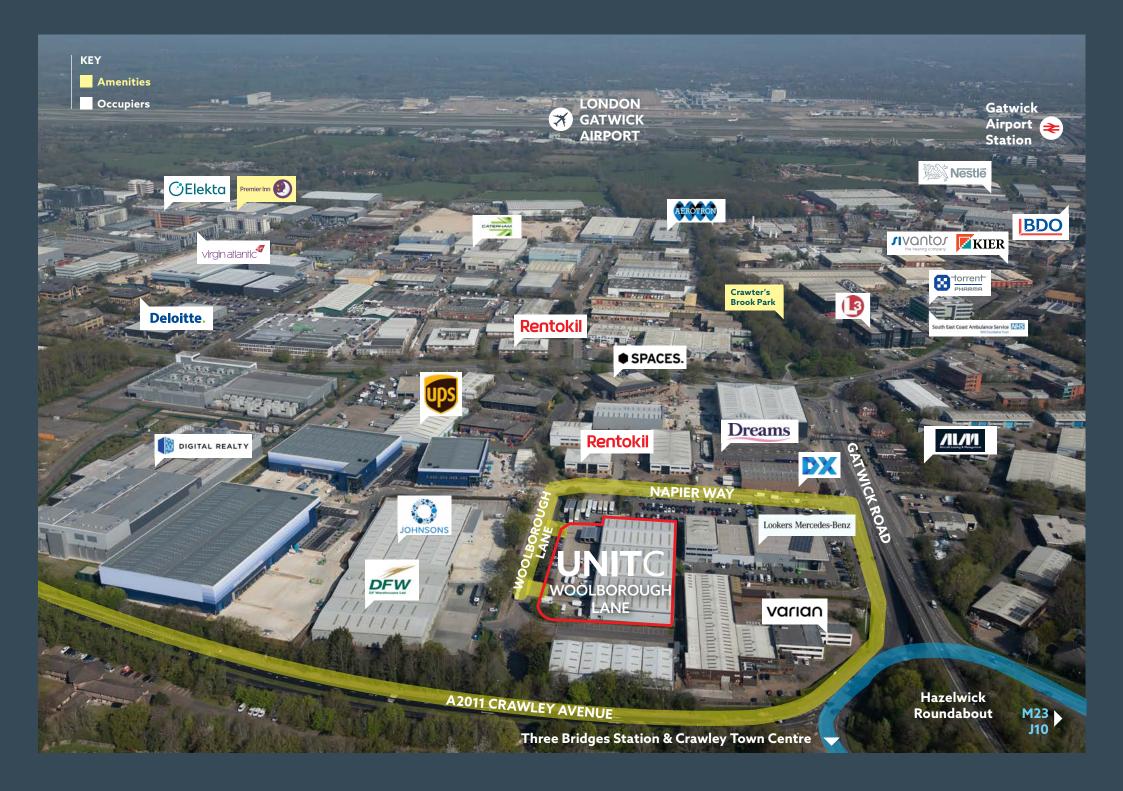

## **LOCATION**

Woolborough Lane is located off Gatwick Road, on the Manor Royal Estate.

Gatwick Airport is 4 miles to the north and the units benefit from excellent access to the M23 and M25 Motorway networks.