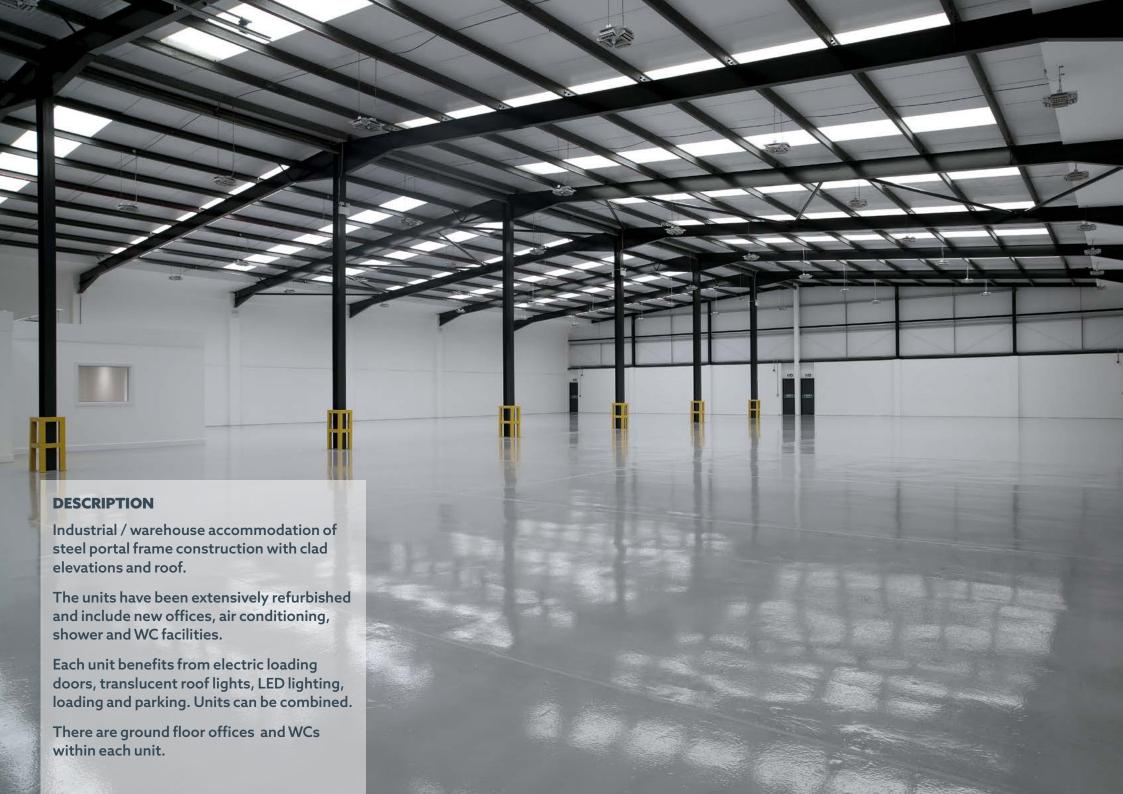

## **FEATURES**

Secure site

6m clear eaves height

Electric loading doors

Quality offices with suspended ceilings

2 EV charging points per unit

Male, female & disabled WCs

New showers

98 car parking spaces (1:463 sq ft)

EPC A