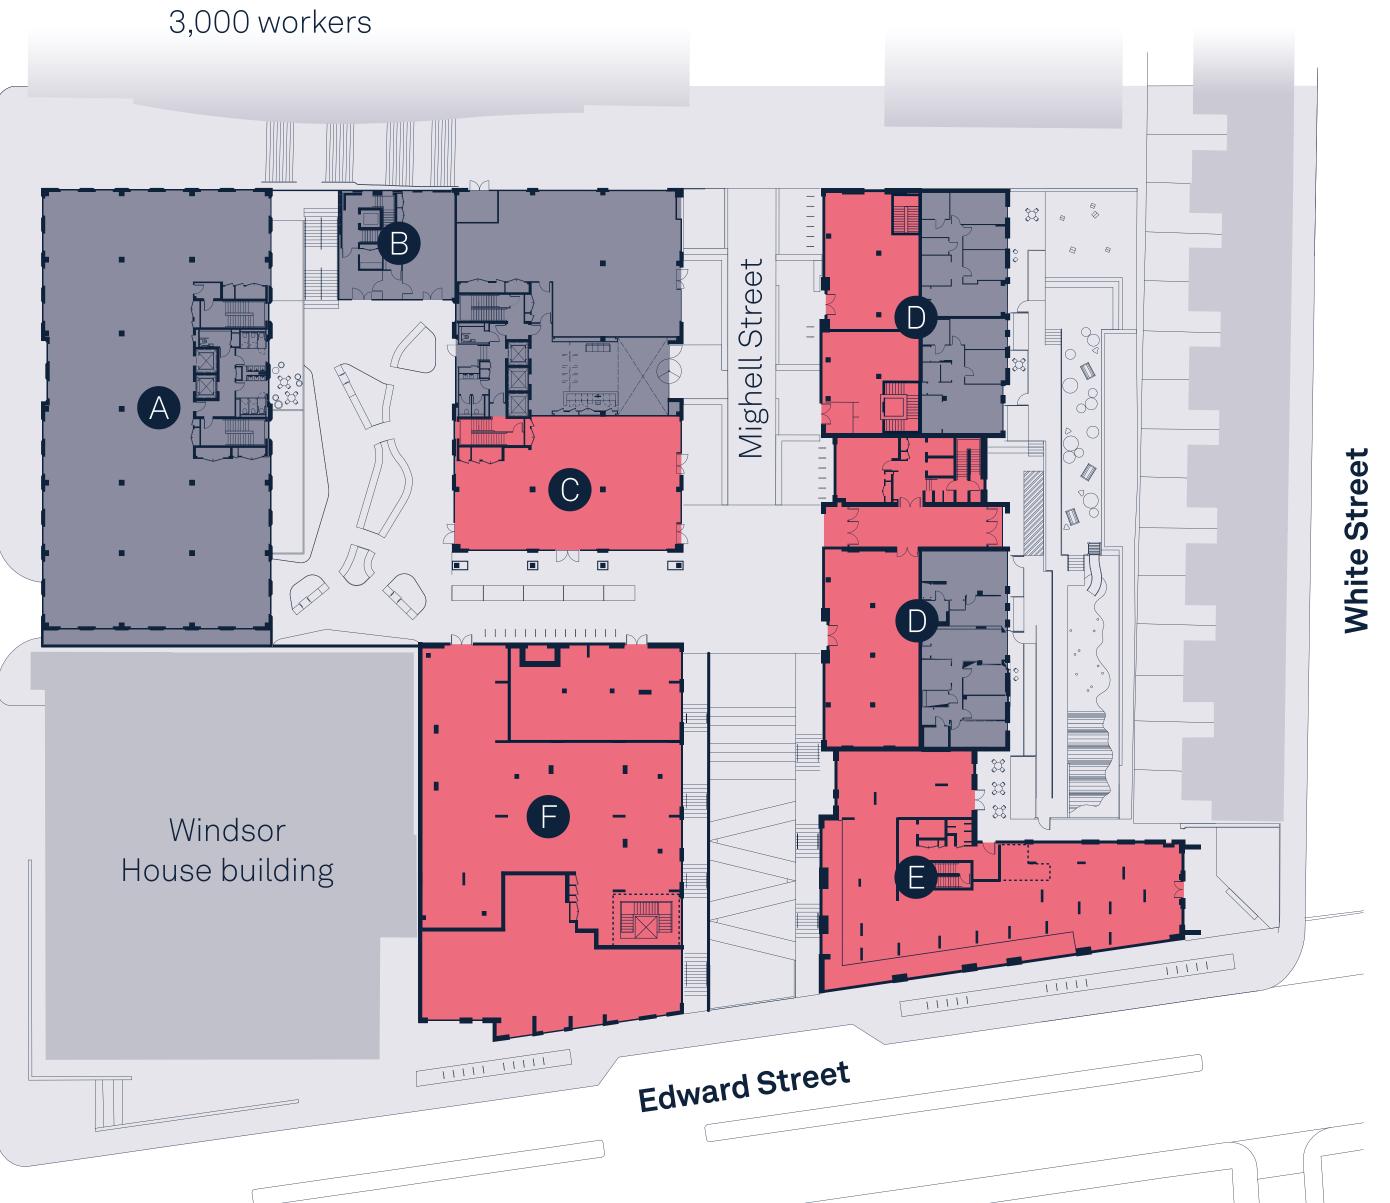

## Block C

6,813 ft<sup>2</sup> Retail, Restaurant, Leisure

John Street

## Block F

14,500 ft<sup>2</sup> Retail, Restaurant, Leisure 2 Levels

D Block D

9,600 ft<sup>2</sup> Retail, Restaurant, Leisure 2 Levels

Block D, F & E -

Residential Apartments 336 residents

# **Block E**

8,000 ft<sup>2</sup> Retail, Restaurant, Leisure or Office 2 Levels