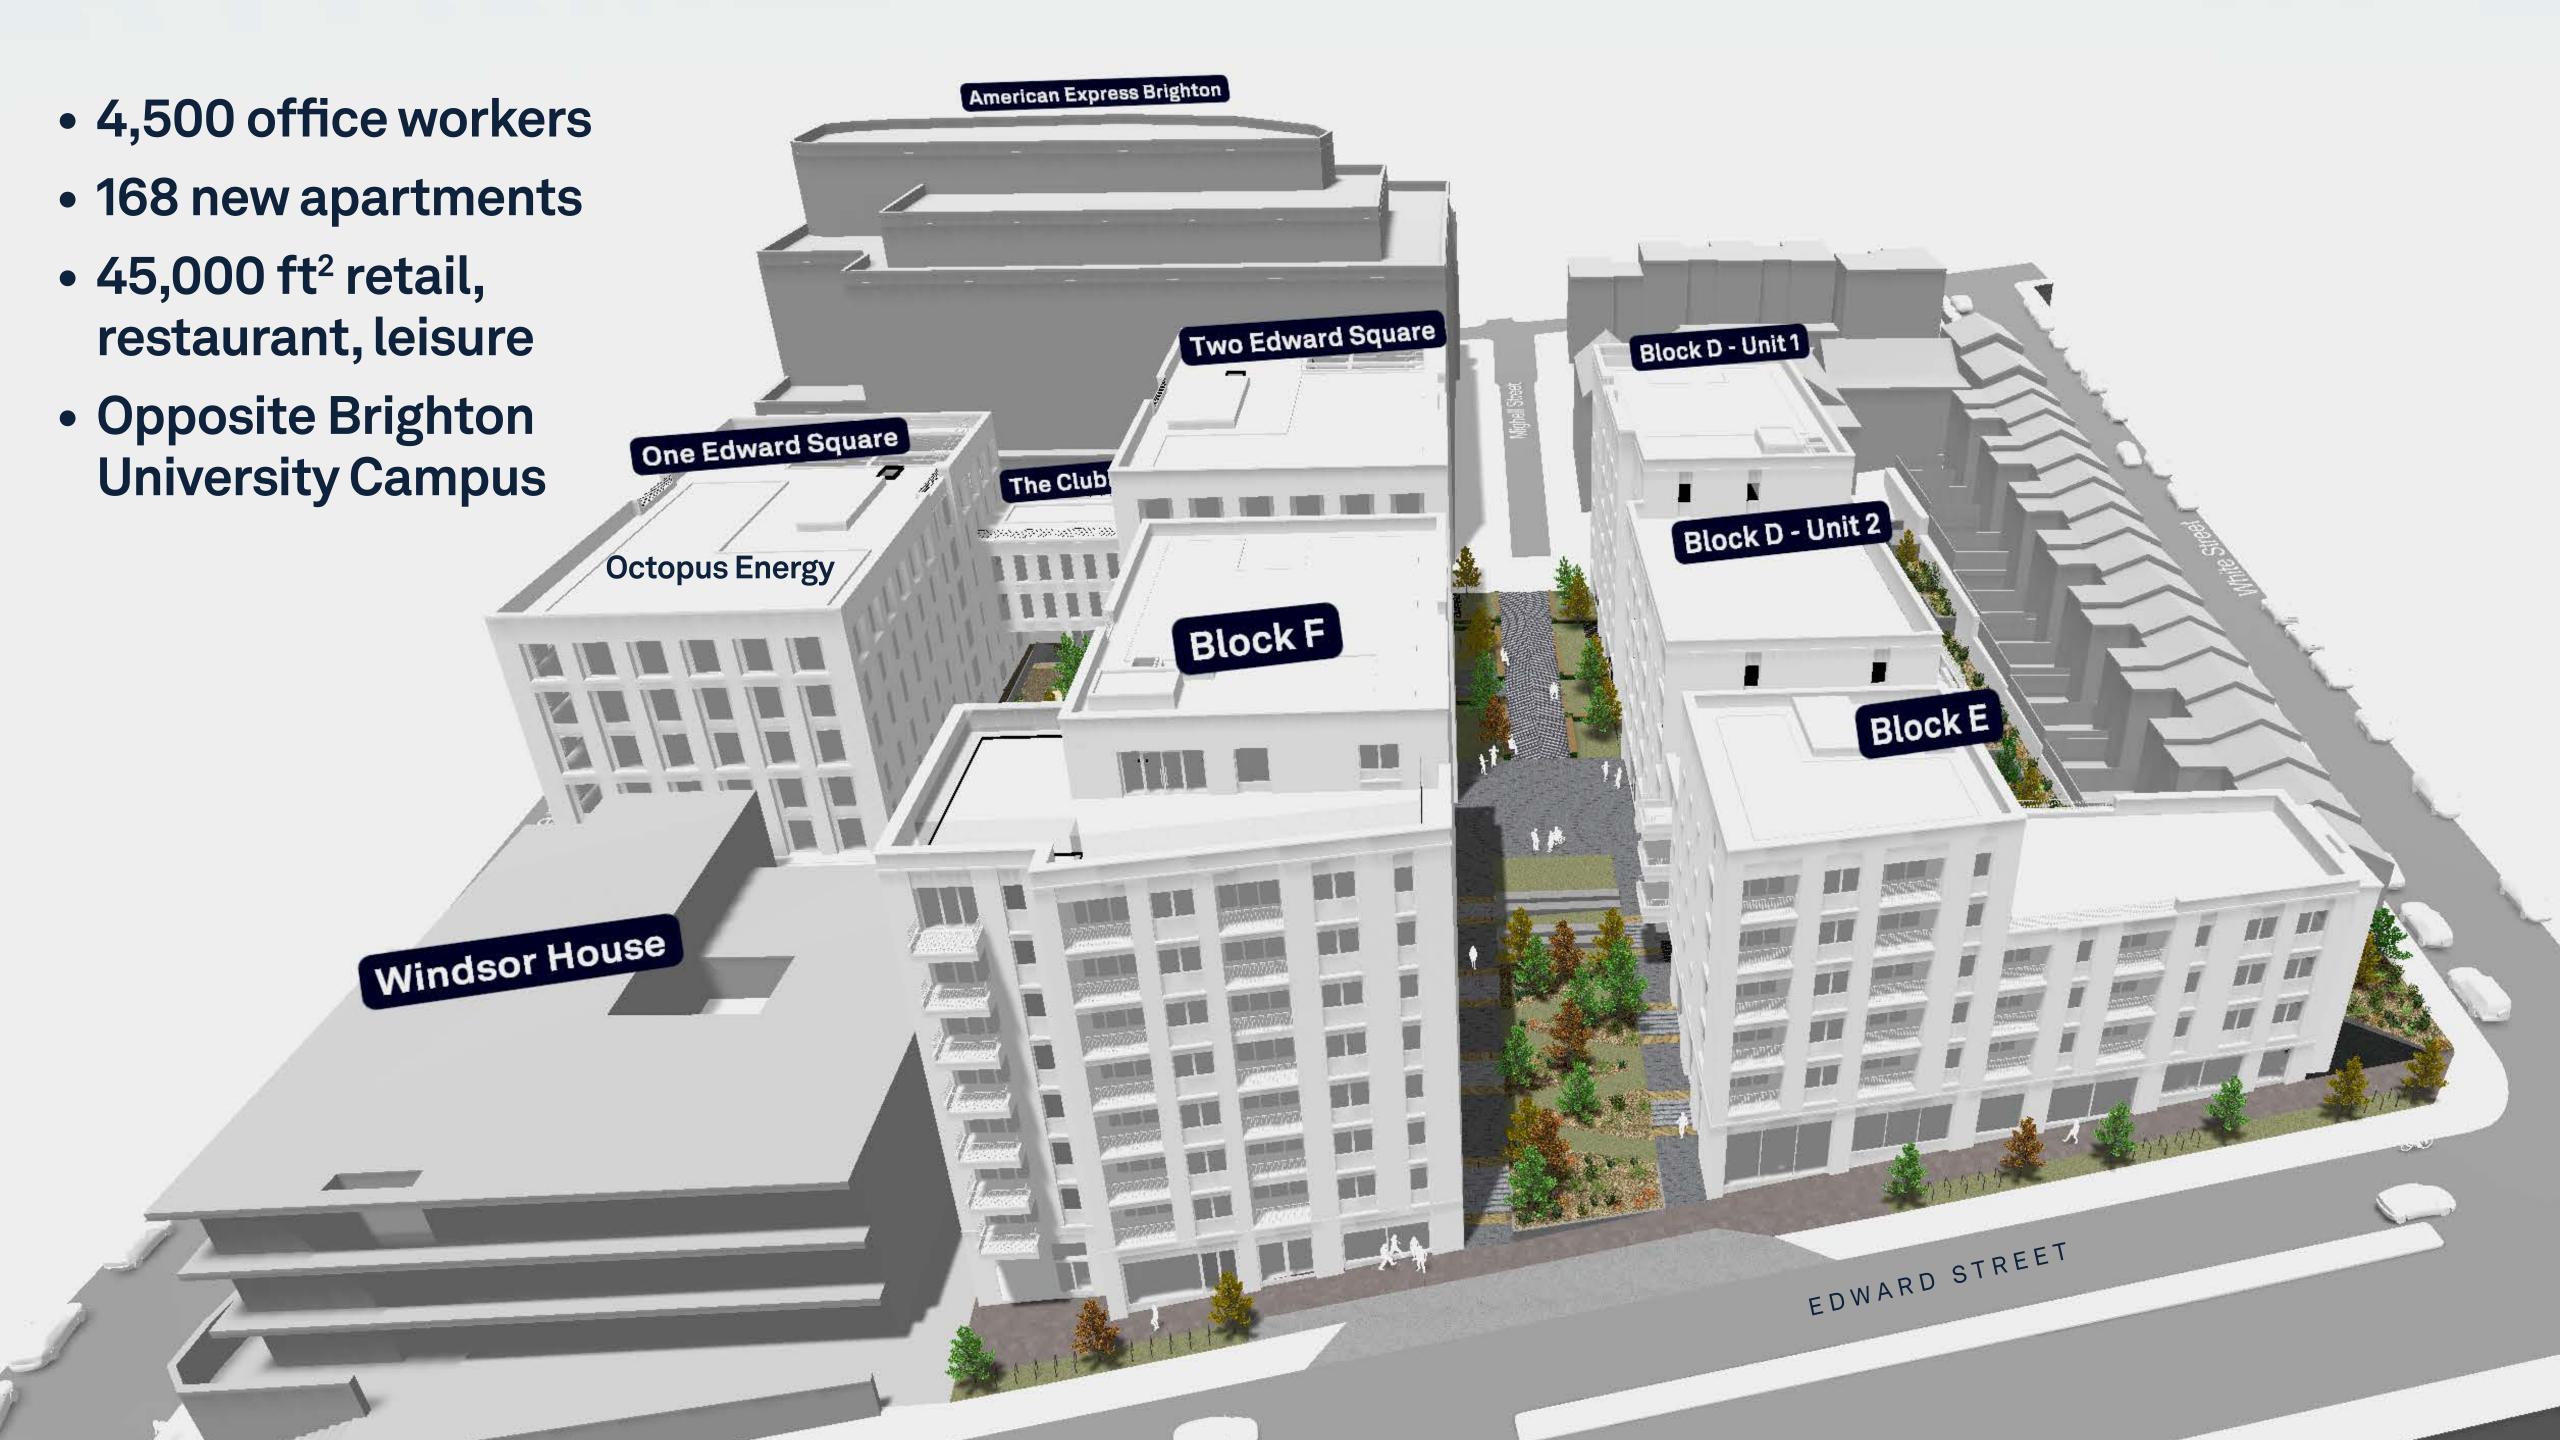

# Did you know?

125,000 Ft<sup>2</sup>

of Grade A

office space

4,500 workers

45,000 Ft<sup>2</sup> of Food, Beverage, Leisure and Retail space

10 minute walk to **Brighton station** London by train in 54 minutes

> 168 new homes

Top 5 UK prospect for economic growth

**Brighton has** 

a population

density of 9,050

per square mile

Vitality Index

# **American Express Offices**

# **Octopus Energy offices**

1,500 workers

## Block C

6,813 ft<sup>2</sup> Retail, Restaurant, Leisure

John Street

## Block F

14,500 ft<sup>2</sup> Retail, Restaurant, Leisure 2 Levels

D Block D

9,600 ft<sup>2</sup> Retail, Restaurant, Leisure 2 Levels

Block D, F & E -

Residential Apartments 336 residents

# **Block E**

8,000 ft<sup>2</sup> Retail, Restaurant, Leisure or Office 2 Levels