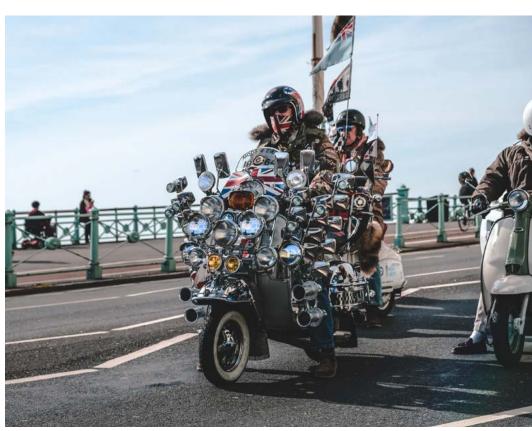

> 168 new homes

Top 5 UK prospect for economic growth

**Brighton has** 

a population

density of 9,050

per square mile

Vitality Index