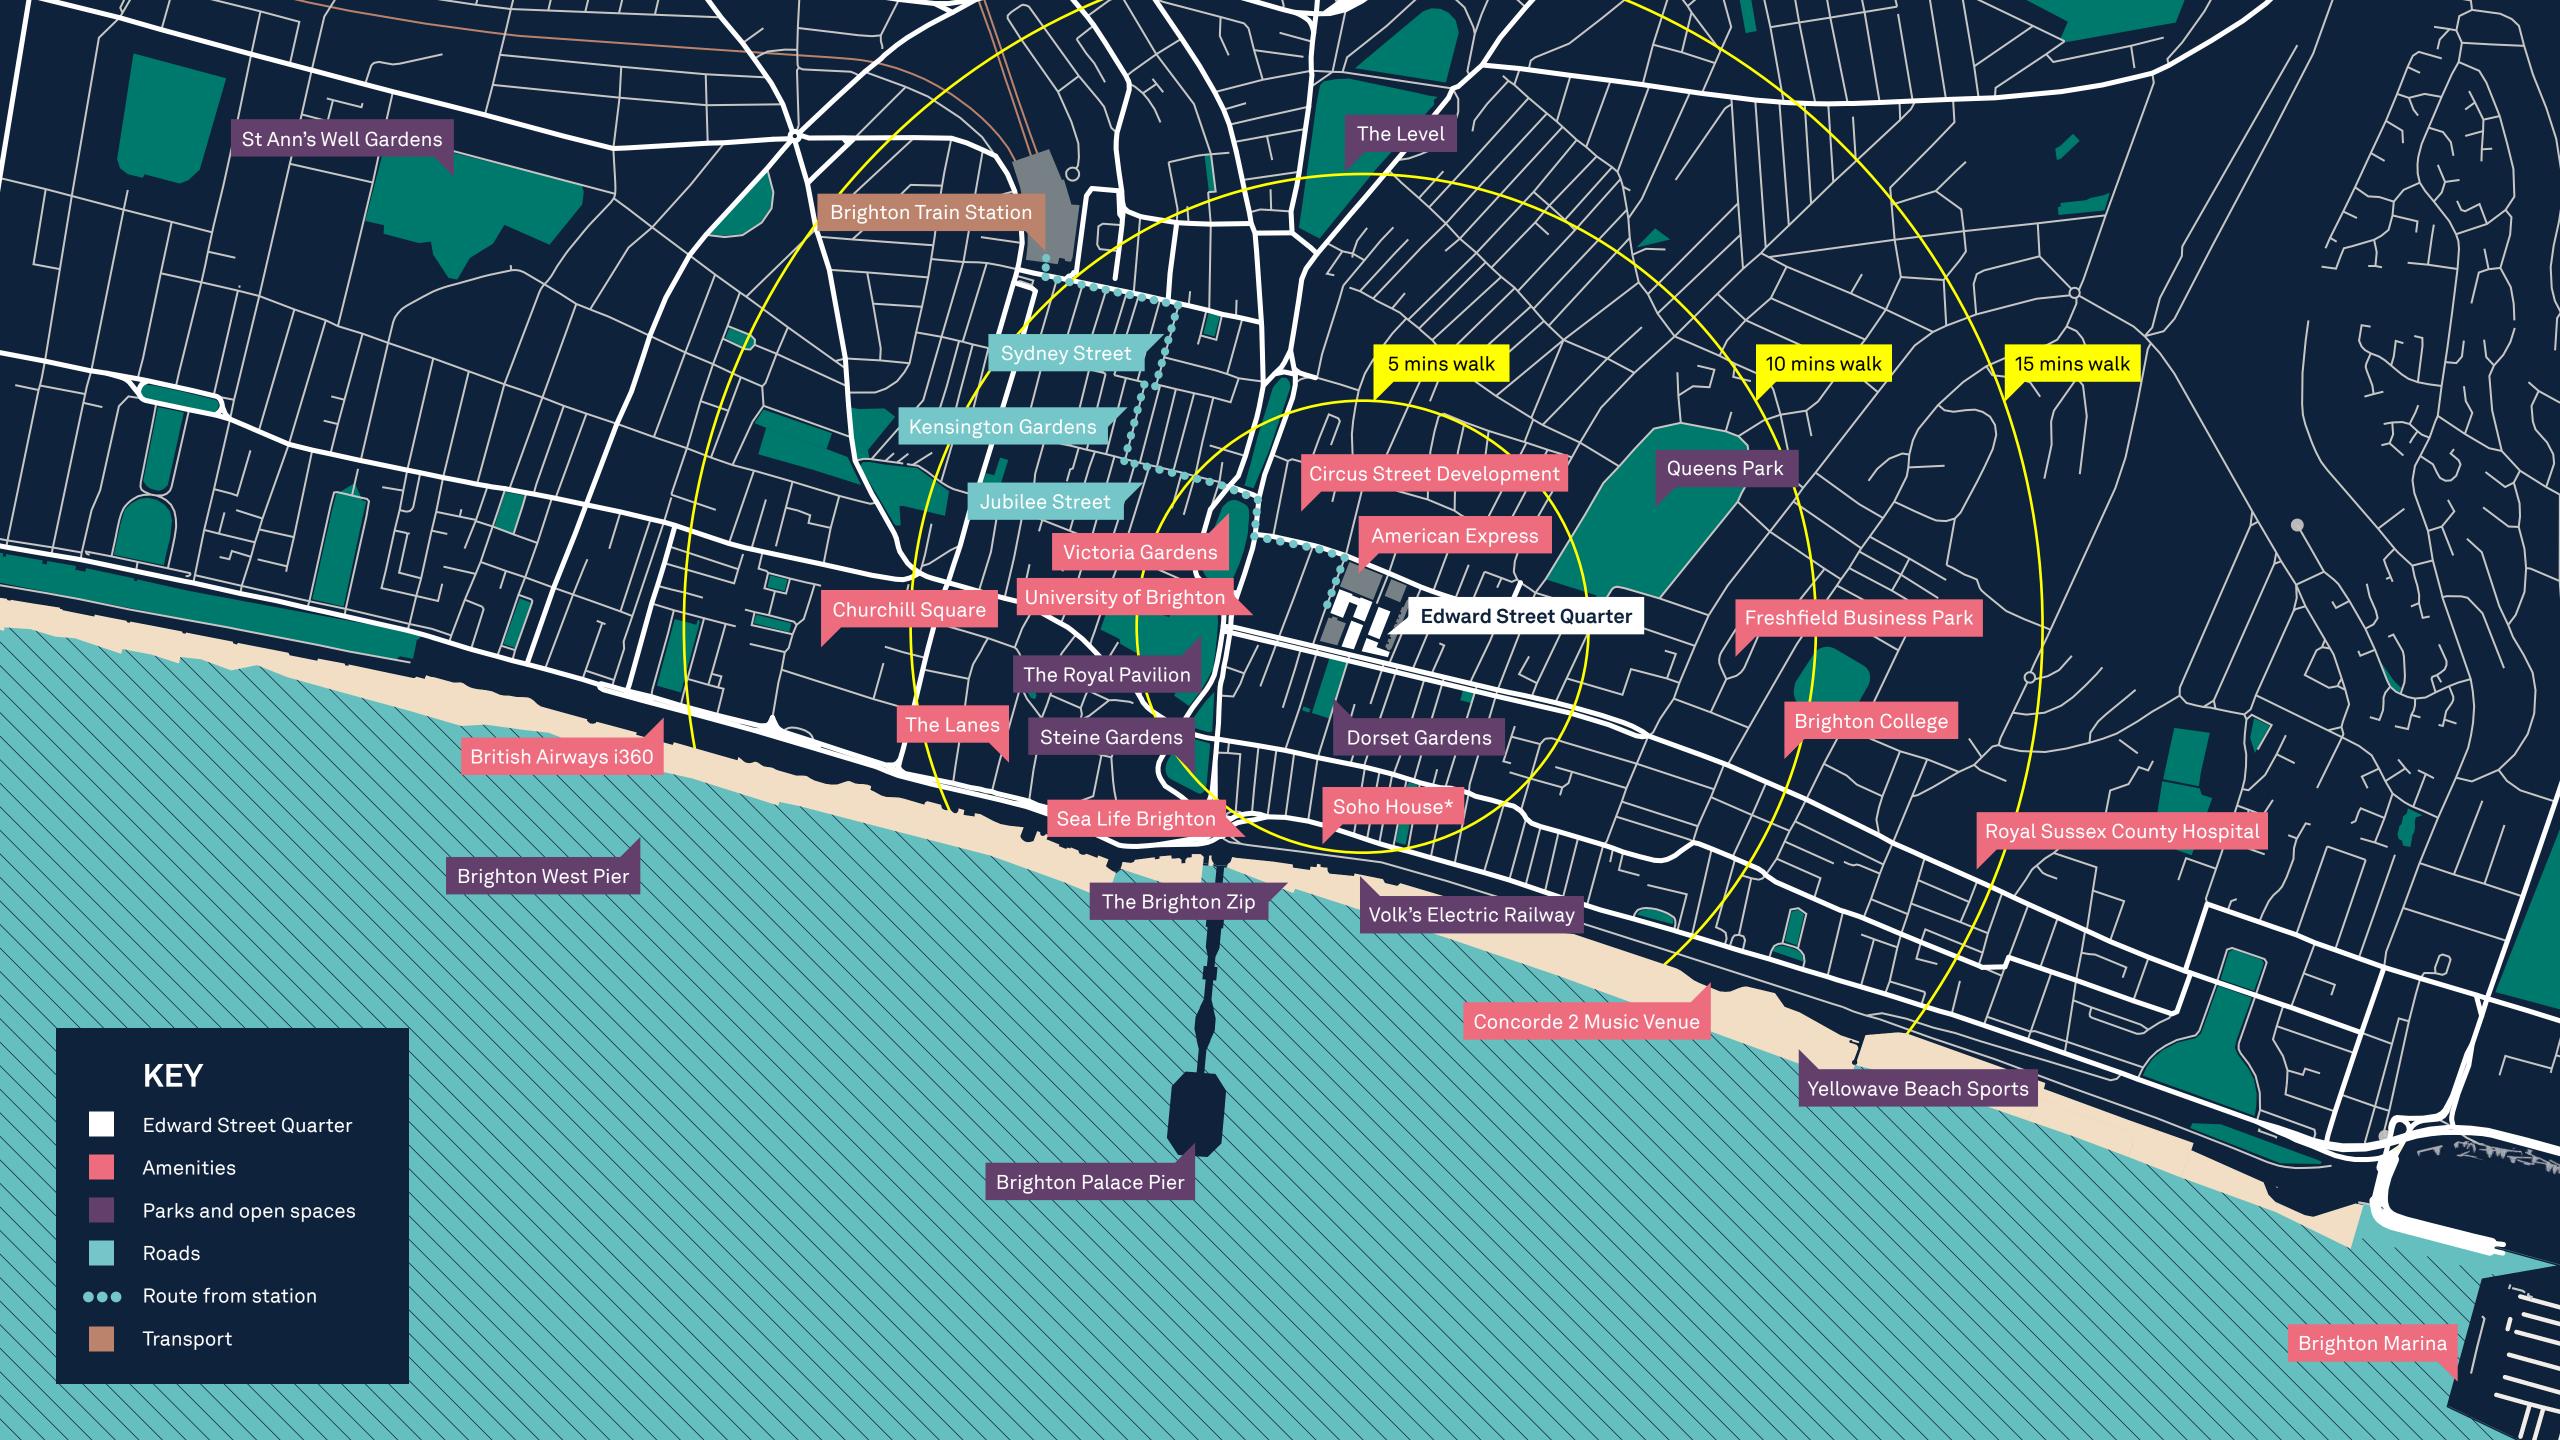

# Did you know?

125,000 Ft<sup>2</sup>

of Grade A

office space

4,500 workers

45,000 Ft<sup>2</sup> of Food, Beverage, Leisure and Retail space

10 minute walk to **Brighton station** London by train in 54 minutes

> 168 new homes

Top 5 UK prospect for economic growth

**Brighton has** 

a population

density of 9,050

per square mile

Vitality Index