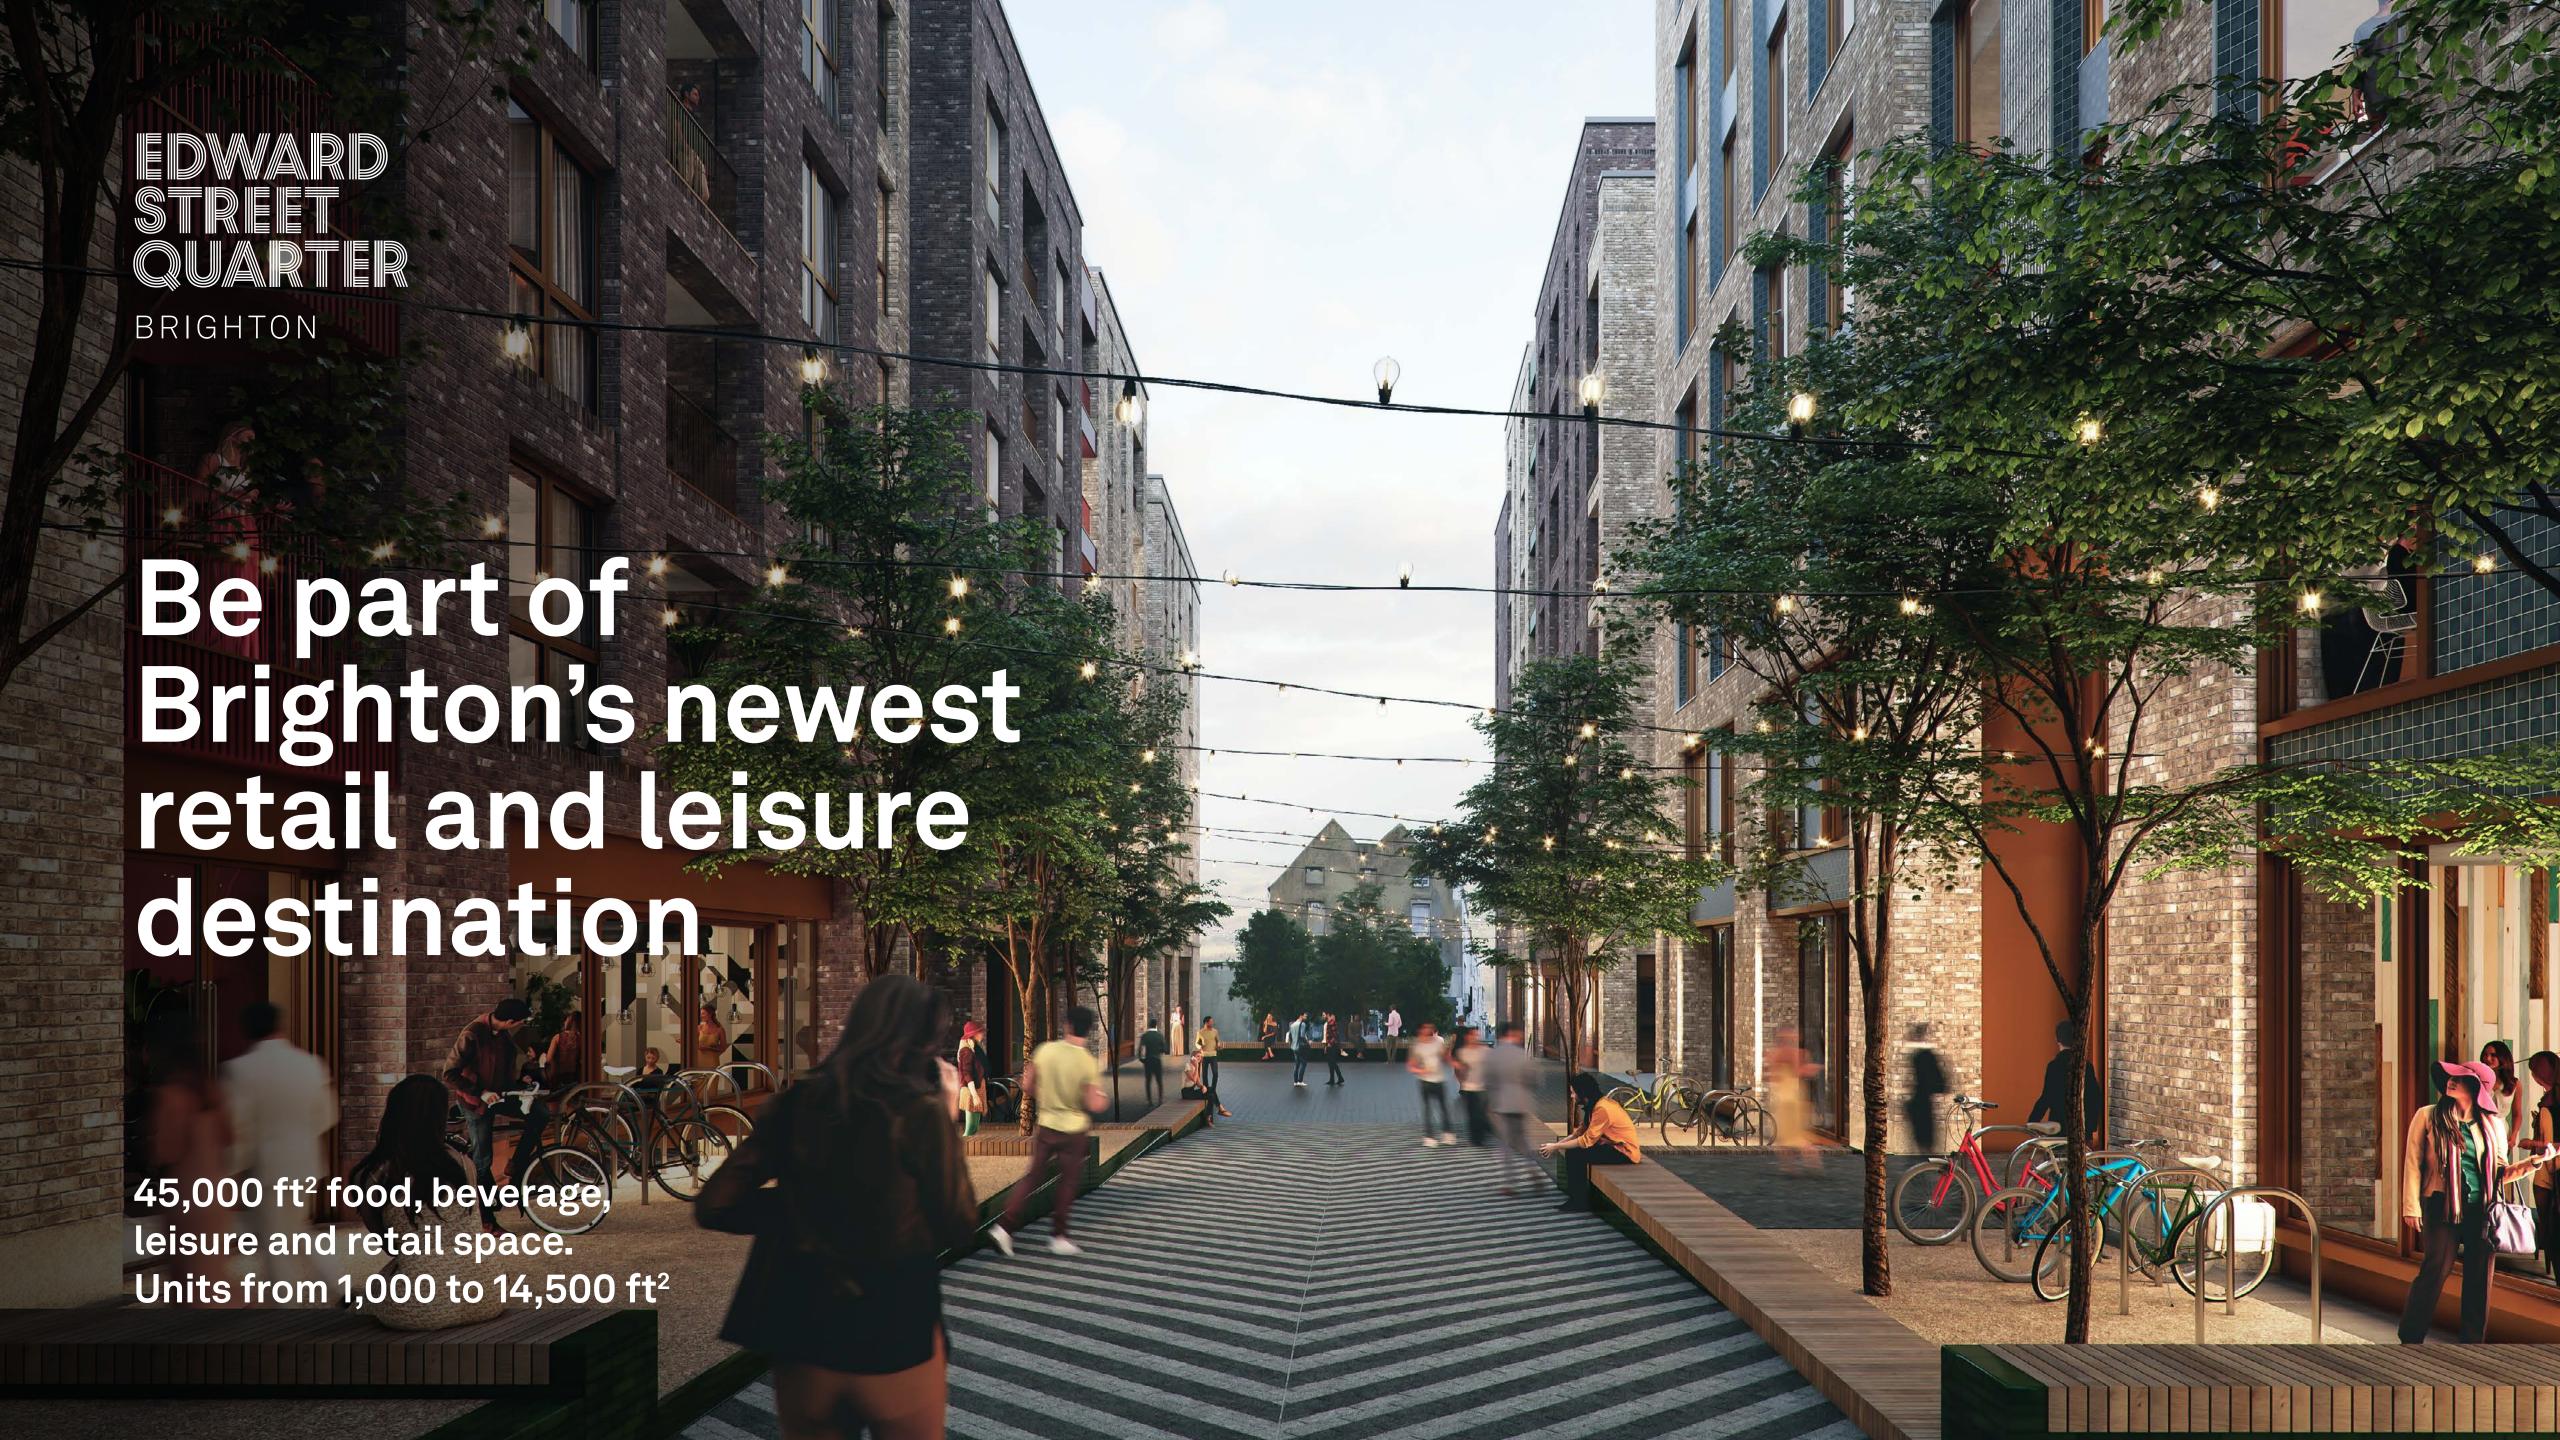

# Did you know?

125,000 Ft<sup>2</sup>

of Grade A

office space

4,500 workers

45,000 Ft<sup>2</sup> of Food, Beverage, Leisure and Retail space

10 minute walk to **Brighton station** London by train in 54 minutes

> 168 new homes

Top 5 UK prospect for economic growth

**Brighton has** 

a population

density of 9,050

per square mile

Vitality Index

## Block C

6,813 ft<sup>2</sup> Retail, Restaurant, Leisure

John Street

## Block F

14,500 ft<sup>2</sup> Retail, Restaurant, Leisure 2 Levels

D Block D

9,600 ft<sup>2</sup> Retail, Restaurant, Leisure 2 Levels

Block D, F & E -

Residential Apartments 336 residents

# **Block E**

8,000 ft<sup>2</sup> Retail, Restaurant, Leisure or Office 2 Levels