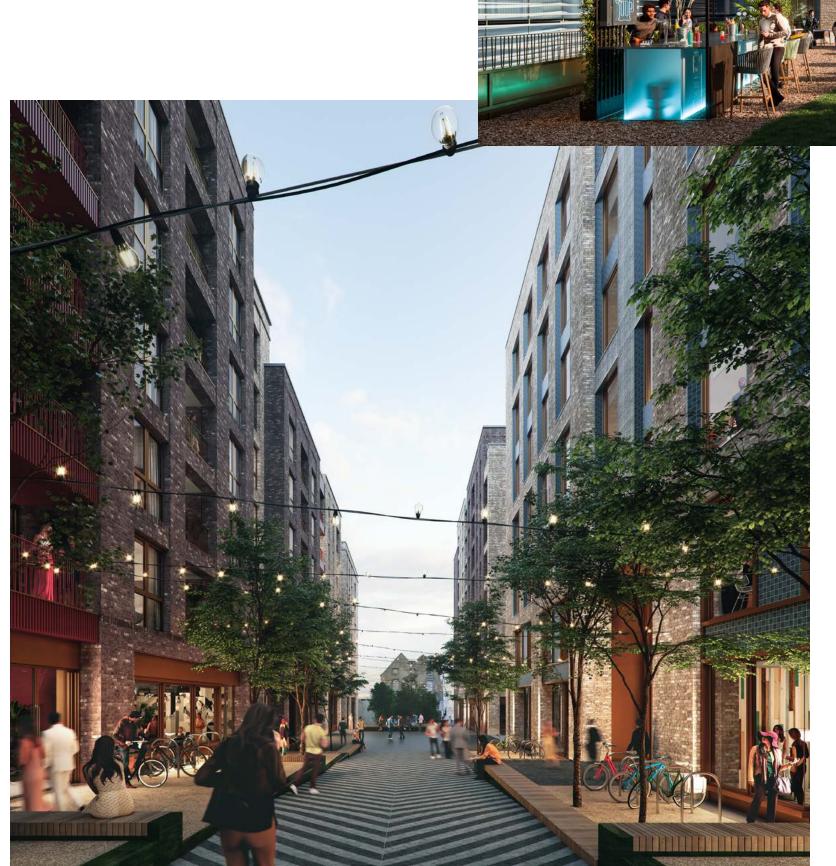

## Block F

14,500 ft<sup>2</sup> Retail, Restaurant, Leisure 2 Levels

D Block D

9,600 ft<sup>2</sup> Retail, Restaurant, Leisure 2 Levels

Block D, F & E -

Residential Apartments 336 residents