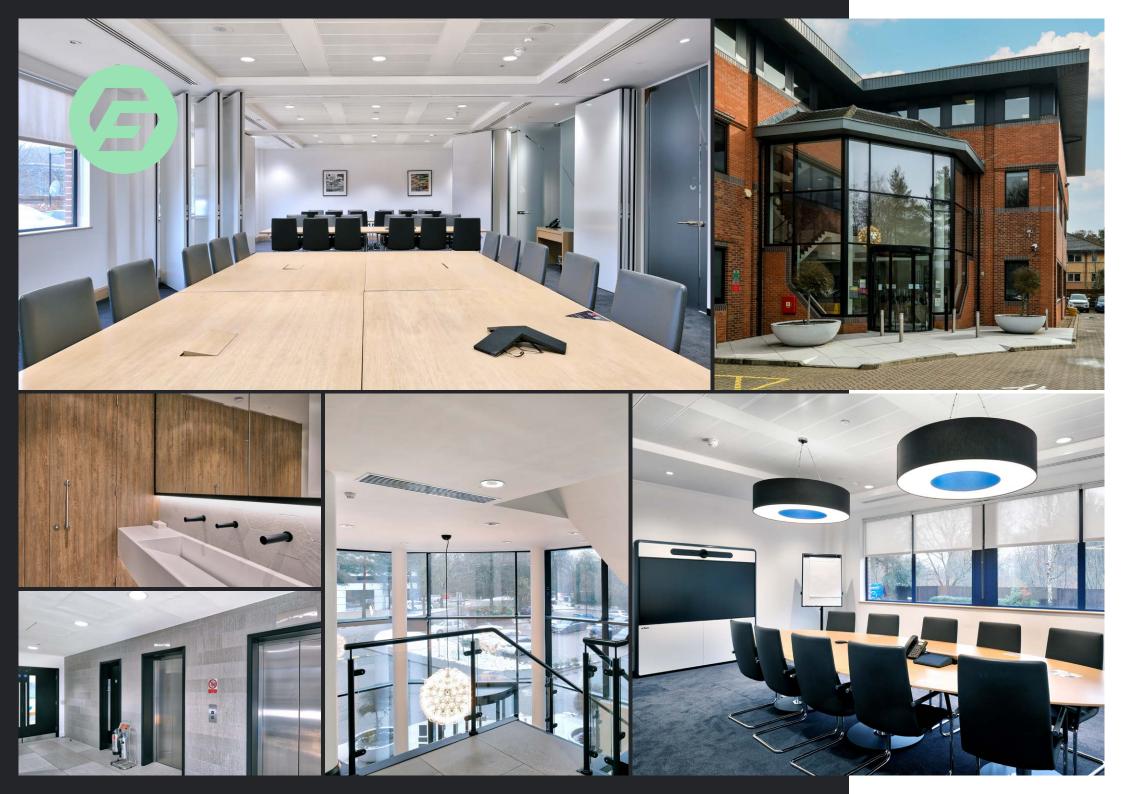

### DESCRIPTION

One Forest Gate provides a three-storey detached office building located to the south of Crawley town centre. The building underwent a comprehensive grade A refurbishment in 2019 to provide exceptional office space and still presents extremely well. The available space to let is situated on part of the ground floor and the whole of the first floor and are of excellent quality with partially fitted space benefiting from great natural light throughout.

#### **SPECIFICATION**

FOUR PIPE FAN COIL AIR CONDITIONING

LED LG7 COMPLIANT INTELLIGENT LIGHTING

EXCELLENT CAR PARKING RATIO OF 1:198 SQ FT

TWO 10-PERSON PASSENGER LIFTS

20 SECURE CYCLE SPACES

SUSPENDED CEILING

FULL ACCESS RAISED FLOOR

TWO SHOWER & CHANGING ROOMS

WCs ON EACH FLOOR & DISABLED WC