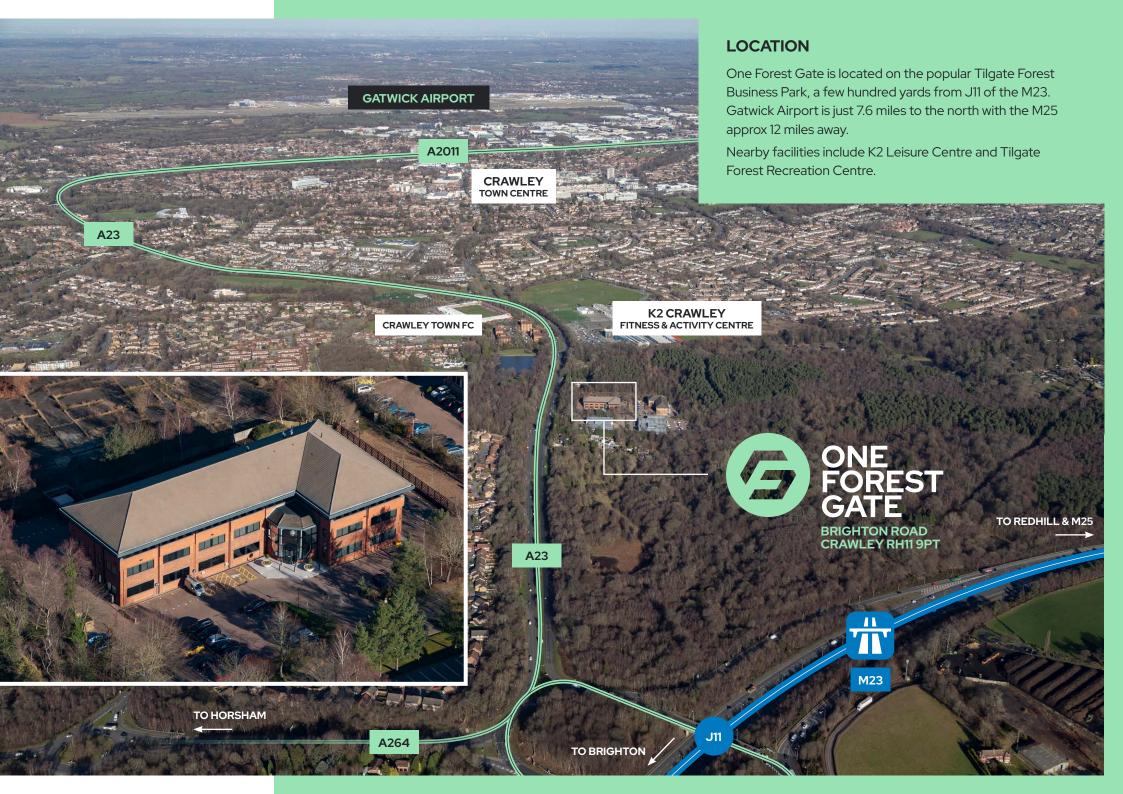

#### **TRAVEL DISTANCES**

| By Road (approx)      | miles |
|-----------------------|-------|
| M23 J11               | 0.4   |
| Three Bridges Station | 2     |
| Crawley Station       | 3     |
| Gatwick Airport       | 8     |
| M25 J7                | 14.5  |
| Brighton              | 21    |
| Croydon               | 24    |
| Heathrow Airport      | 44    |
|                       |       |

Source: theaa.com