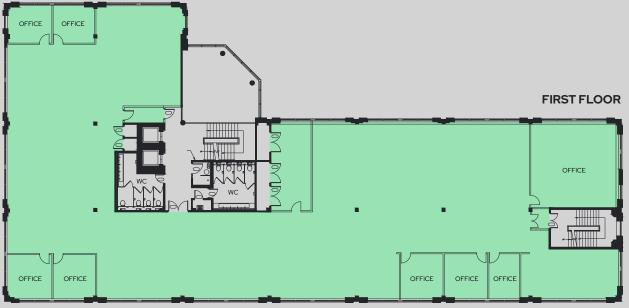

## ACCOMMODATION

|                   | SQ FT  | SQ M  |
|-------------------|--------|-------|
| First Floor       | 8,187  | 760   |
| Part Ground Floor | 3,266  | 303   |
| TOTAL             | 11,453 | 1,063 |