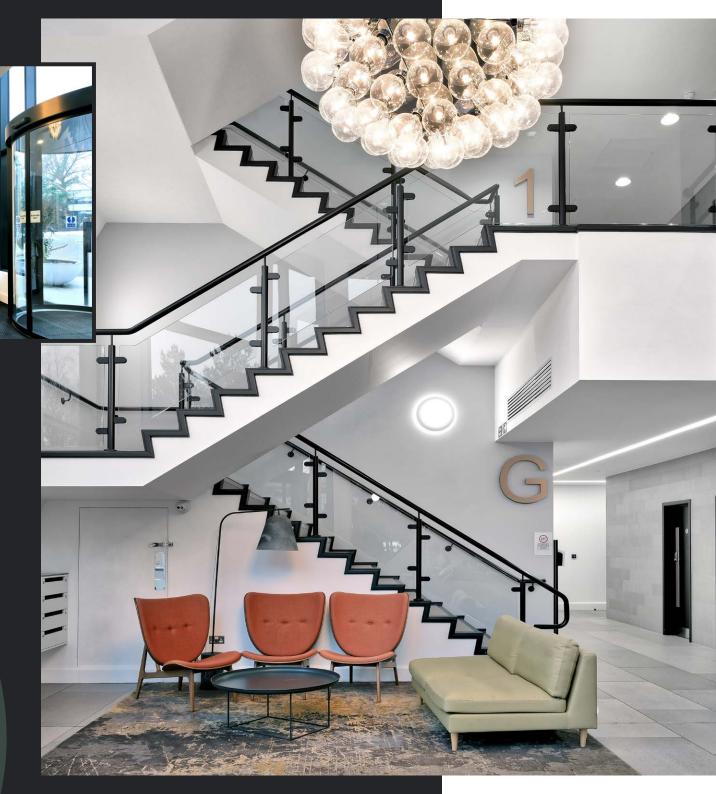

### DESCRIPTION

One Forest Gate provides a three-storey detached office building located to the south of Crawley town centre. The building underwent a comprehensive grade A refurbishment in 2019 to provide exceptional office space and still presents extremely well. The available space to let is situated on part of the ground floor and the whole of the first floor and are of excellent quality with partially fitted space benefiting from great natural light throughout.

#### **SPECIFICATION**

FOUR PIPE FAN COIL AIR CONDITIONING

LED LG7 COMPLIANT INTELLIGENT LIGHTING

EXCELLENT CAR PARKING RATIO OF 1:198 SQ FT

TWO 10-PERSON PASSENGER LIFTS

20 SECURE CYCLE SPACES

SUSPENDED CEILING

FULL ACCESS RAISED FLOOR

TWO SHOWER & CHANGING ROOMS

WCs ON EACH FLOOR & DISABLED WC