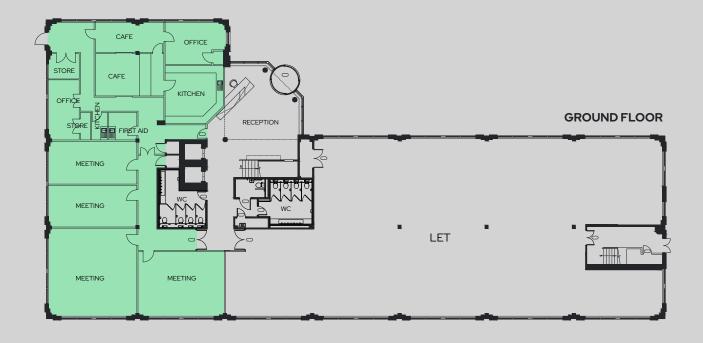

## ACCOMMODATION

|                   | SQ FT  | SQ M  |
|-------------------|--------|-------|
| First Floor       | 8,187  | 760   |
| Part Ground Floor | 3,266  | 303   |
| TOTAL             | 11,453 | 1,063 |