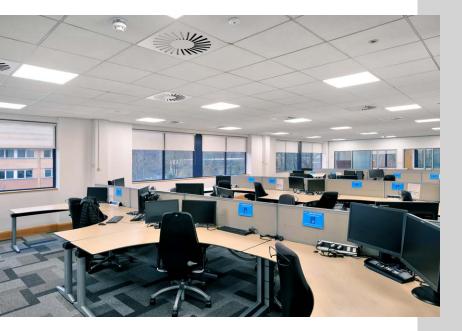

### DESCRIPTION

One Forest Gate provides a three-storey detached office building located to the south of Crawley town centre. The building underwent a comprehensive grade A refurbishment in 2019 to provide exceptional office space and still presents extremely well. The available space to let is situated on part of the ground floor and the whole of the first floor and are of excellent quality with partially fitted space benefiting from great natural light throughout.

#### **SPECIFICATION**

FOUR PIPE FAN COIL AIR CONDITIONING

LED LG7 COMPLIANT INTELLIGENT LIGHTING

EXCELLENT CAR PARKING RATIO OF 1:198 SQ FT

TWO 10-PERSON PASSENGER LIFTS

20 SECURE CYCLE SPACES

SUSPENDED CEILING

FULL ACCESS RAISED FLOOR

TWO SHOWER & CHANGING ROOMS

WCs ON EACH FLOOR & DISABLED WC