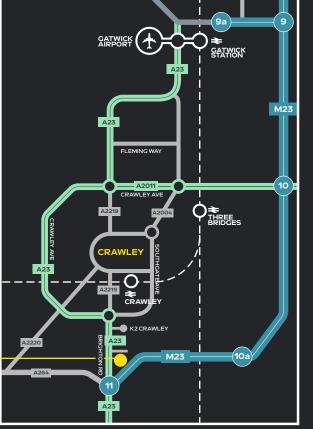

#### **TRAVEL DISTANCES**

| By Road (approx)      | miles |
|-----------------------|-------|
| M23 J11               | 0.4   |
| Three Bridges Station | 2     |
| Crawley Station       | 3     |
| Gatwick Airport       | 8     |
| M25 J7                | 14.5  |
| Brighton              | 21    |
| Croydon               | 24    |
| Heathrow Airport      | 44    |
|                       |       |

Source: theaa.com