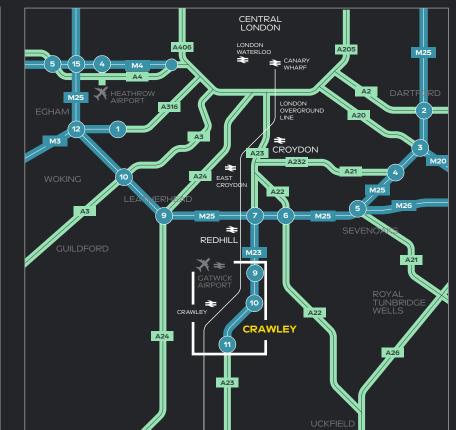

#### **TRAVEL DISTANCES**

| By Road (approx)      | miles |
|-----------------------|-------|
| M23 J11               | 0.4   |
| Three Bridges Station | 2     |
| Crawley Station       | 3     |
| Gatwick Airport       | 8     |
| M25 J7                | 14.5  |
| Brighton              | 21    |
| Croydon               | 24    |
| Heathrow Airport      | 44    |
|                       |       |

Source: theaa.com