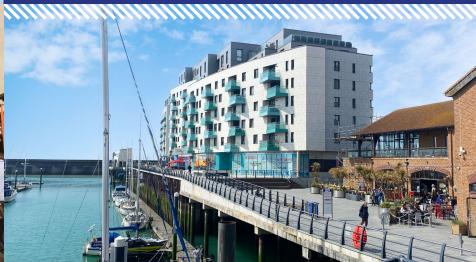

Brighton Marina is a vibrant mix of bars, restaurants and leisure operators situated 10 minutes drive from the centre of Brighton. The newly refurbished Boardwalk Studios falls on The Boardwalk, which was developed in 2016.

## outdoor space

Each studio has the benefit of an external seating area which can be made exclusive to the individual occupier.