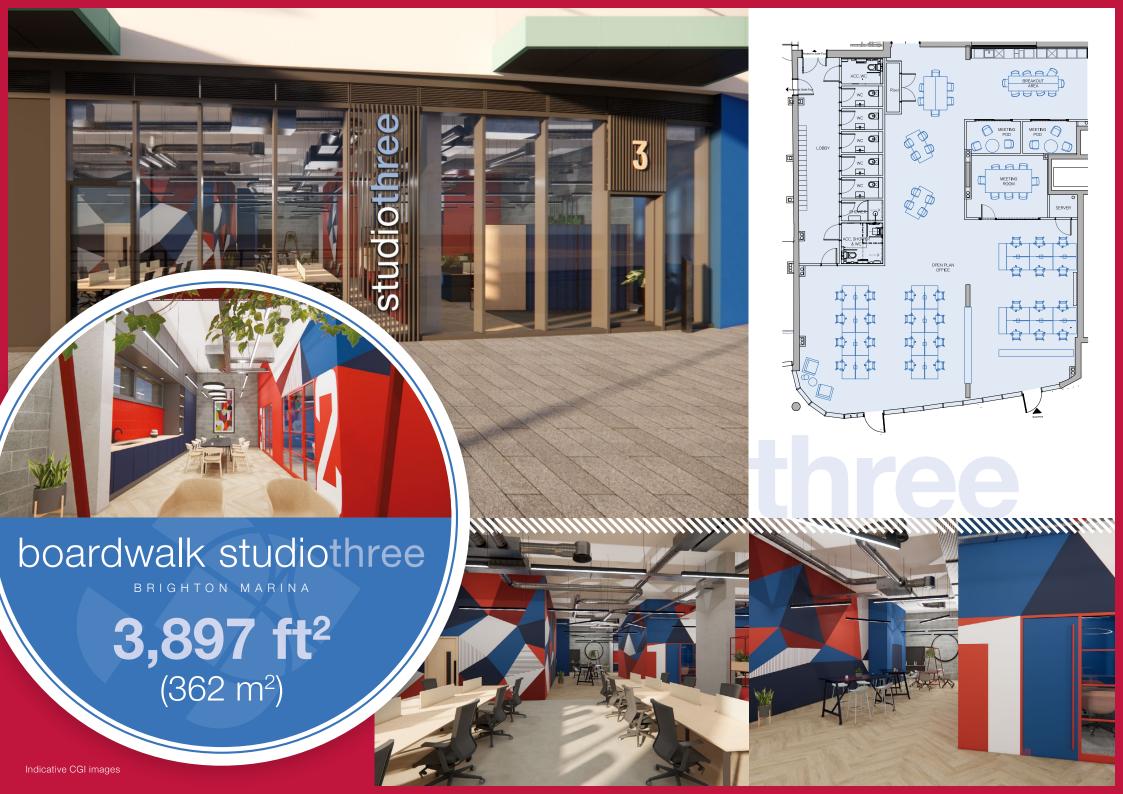

### accommodation

Studios offers the following approximate Net Internal Areas (NIA):

| boardwalk          | ft²   | m²  |
|--------------------|-------|-----|
| studio <b>one</b>  | 2,885 | 268 |
| studiothree        | 3,897 | 362 |
| studio <b>four</b> | 2,896 | 268 |