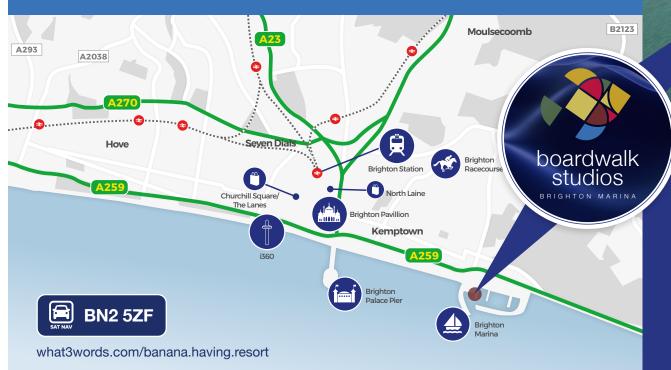

Brighton Marina is a vibrant mix of bars, restaurants and leisure operators situated 10 minutes drive from the centre of Brighton. The newly refurbished Boardwalk Studios falls on The Boardwalk, which was developed in 2016.

## car parking

Currently free within the multi-storey car park which is adjacent to the boardwalk studios; we are not aware of any plans to alter this arrangement as operated by Brighton Marina Estates.