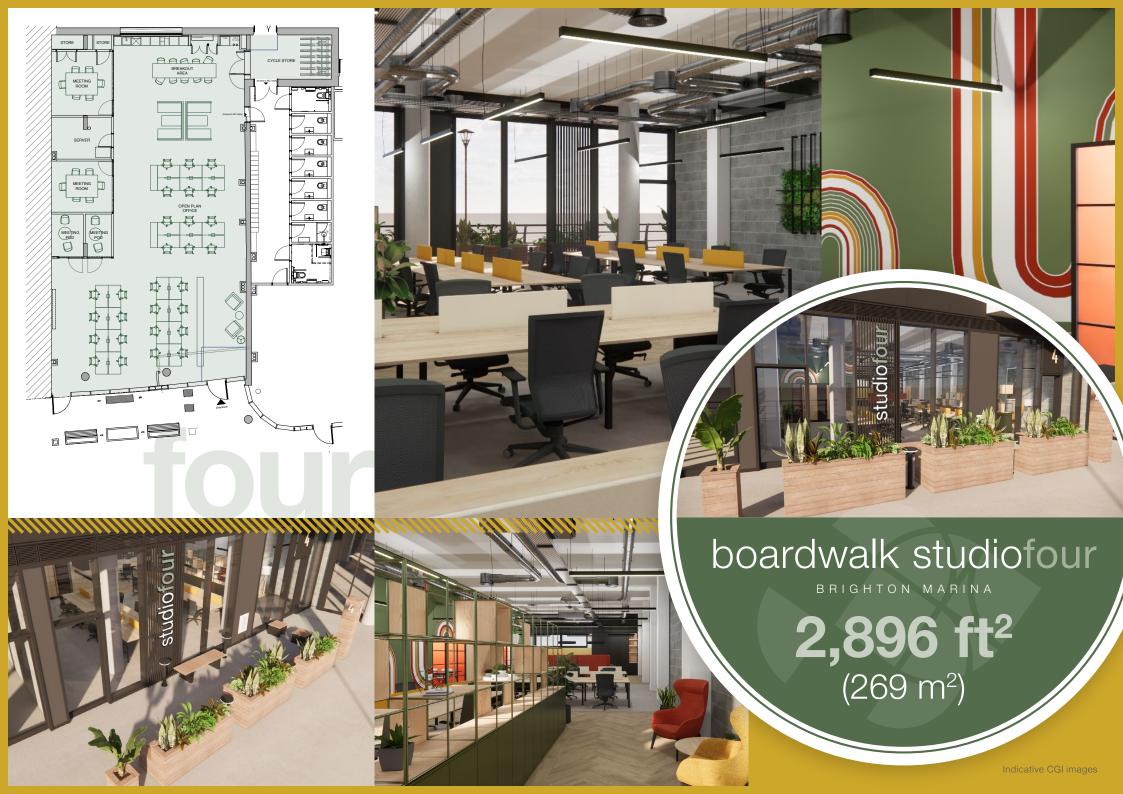

### accommodation

Studios offers the following approximate Net Internal Areas (NIA):

| boardwalk          | ft²   | m²  |
|--------------------|-------|-----|
| studio <b>one</b>  | 2,885 | 268 |
| studiothree        | 3,897 | 362 |
| studio <b>four</b> | 2,896 | 268 |