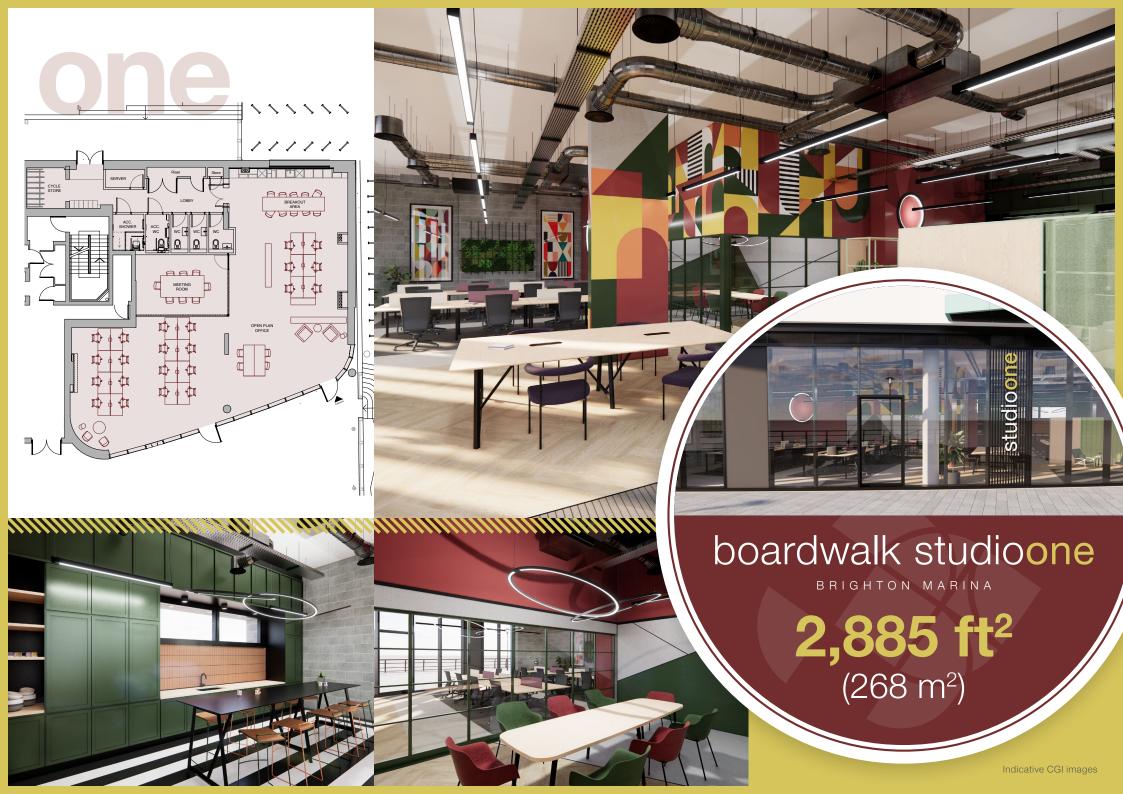

### accommodation

Studios offers the following approximate Net Internal Areas (NIA):

| boardwalk          | ft²   | m²  |
|--------------------|-------|-----|
| studio <b>one</b>  | 2,885 | 268 |
| studiothree        | 3,897 | 362 |
| studio <b>four</b> | 2,896 | 268 |