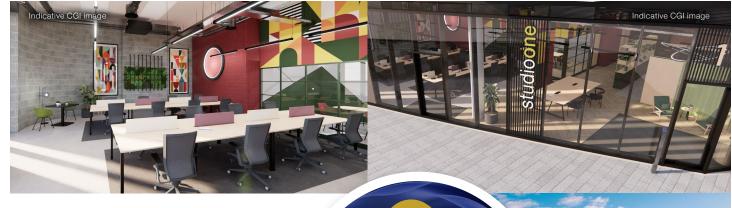

### accommodation

Studios offers the following approximate Net Internal Areas (NIA):

| boardwalk          | ft²   | m²  |
|--------------------|-------|-----|
| studio <b>one</b>  | 2,885 | 268 |
| studiothree        | 3,897 | 362 |
| studio <b>four</b> | 2,896 | 268 |