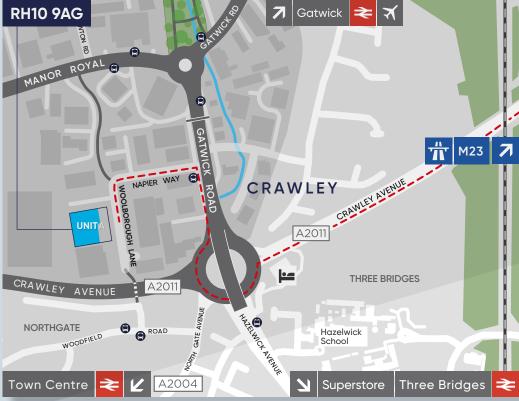

#### LOCATION

Crawley is located approximately 29 miles south of Central London, benefiting from excellent transport communications. It is strategically located approximately 3 miles to the south of Gatwick Airport and 2 miles from Junctions 10 and 11 of the M23 motorway.

The property is situated in Woolborough Lane, a cul-de-sac to the south east corner of Manor Royal, the main industrial area in Crawley. Woolborough Laneis accessed from Gatwick Road, which in turn connects to the A2011 and the M23, some 3.5 miles to the east.