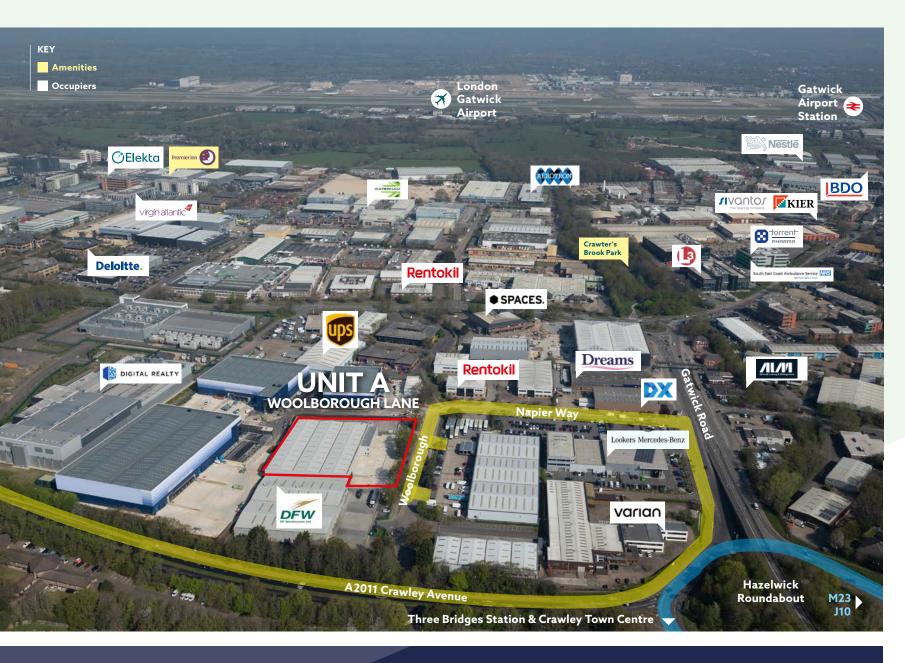

#### LOCATION

Crawley is located approximately 29 miles south of Central London, benefiting from excellent transport communications. It is strategically located approximately 3 miles to the south of Gatwick Airport and 2 miles from Junctions 10 and 11 of the M23 motorway.

The property is situated in Woolborough Lane, a cul-de-sac to the south east corner of Manor Royal, the main industrial area in Crawley. Woolborough Laneis accessed from Gatwick Road, which in turn connects to the A2011 and the M23, some 3.5 miles to the east.