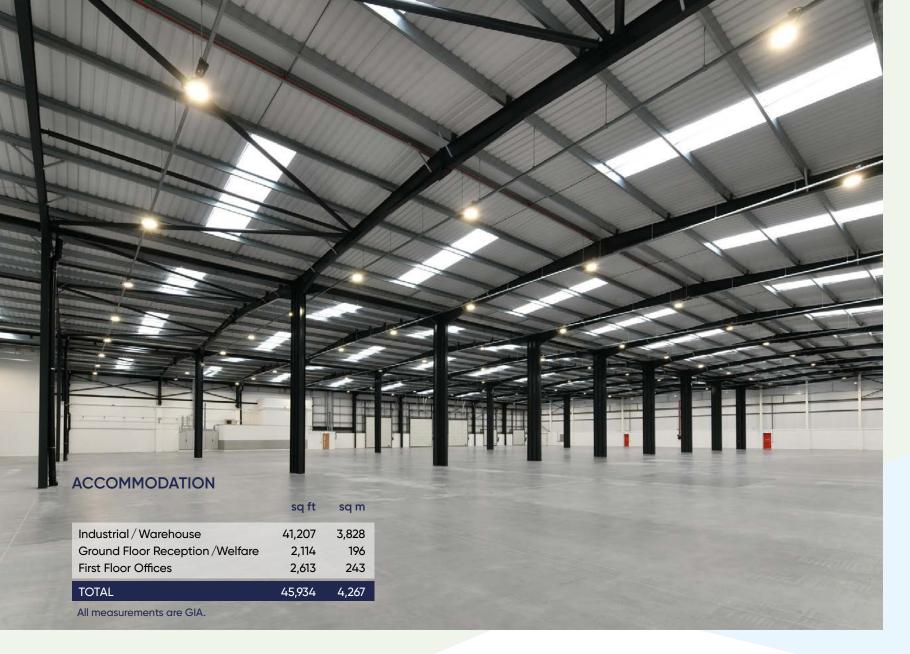

# TO LET

**45,934 sq ft** (4,267 sq m)

FULLY REFURBISHED DETACHED UNIT WITH SECURE LOADING YARD

#### DESCRIPTION

Unit A has undergone a comprehensive refurbishment.

The property comprises a detached unit with two storey office and welfare facilities to the front. There is a selfcontained car park to the north elevation providing a minimum of 70 spaces, and a secure loading yard to the front.

The warehouse comprises a threebay steel portal frame structure with a minimum height to haunch of 8m and is easily accessible via 5 new loading doors.