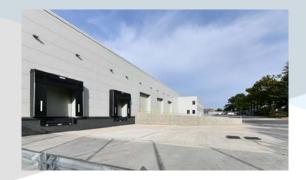

#### DESCRIPTION

Unit A has undergone a comprehensive refurbishment.

The property comprises a detached unit with two storey office and welfare facilities to the front. There is a selfcontained car park to the north elevation providing a minimum of 70 spaces, and a secure loading yard to the front.

The warehouse comprises a threebay steel portal frame structure with a minimum height to haunch of 8m and is easily accessible via 5 new loading doors.