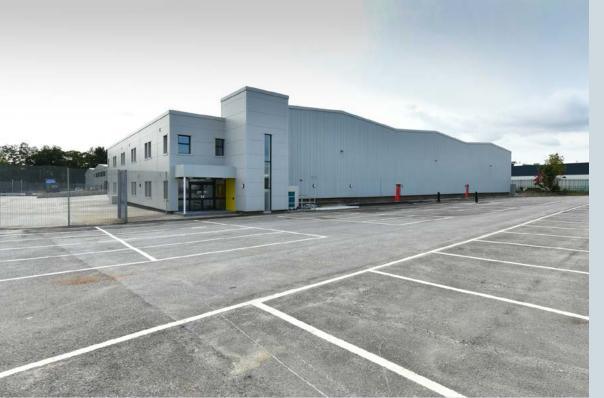

#### DESCRIPTION

Unit A has undergone a comprehensive refurbishment.

The property comprises a detached unit with two storey office and welfare facilities to the front. There is a selfcontained car park to the north elevation providing a minimum of 70 spaces, and a secure loading yard to the front.