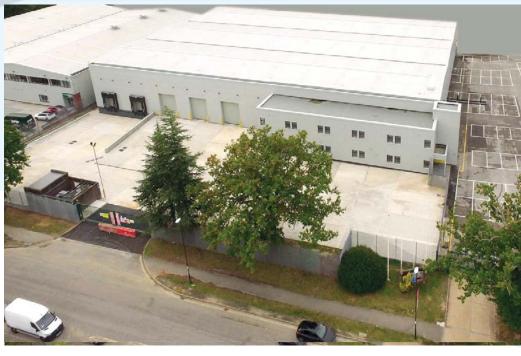

#### DESCRIPTION

Unit A has undergone a comprehensive refurbishment.

The property comprises a detached unit with two storey office and welfare facilities to the front. There is a selfcontained car park to the north elevation providing a minimum of 70 spaces, and a secure loading yard to the front.

The warehouse comprises a threebay steel portal frame structure with a minimum height to haunch of 8m and is easily accessible via 5 new loading doors.