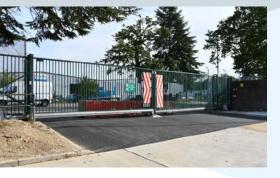

#### DESCRIPTION

Unit A has undergone a comprehensive refurbishment.

The property comprises a detached unit with two storey office and welfare facilities to the front. There is a selfcontained car park to the north elevation providing a minimum of 70 spaces, and a secure loading yard to the front.

#### **AMENITIES**

- DETACHED UNIT WITH SECURE LOADING YARD
- MINIMUM 70 SECURE CAR SPACES

- 3 LEVEL ACCESS DOORS
- 2 DOCK LEVEL DOORS
- NEW MALE AND FEMALE WC'S AND SHOWERS
- LED PIR LIGHTING (WAREHOUSE)