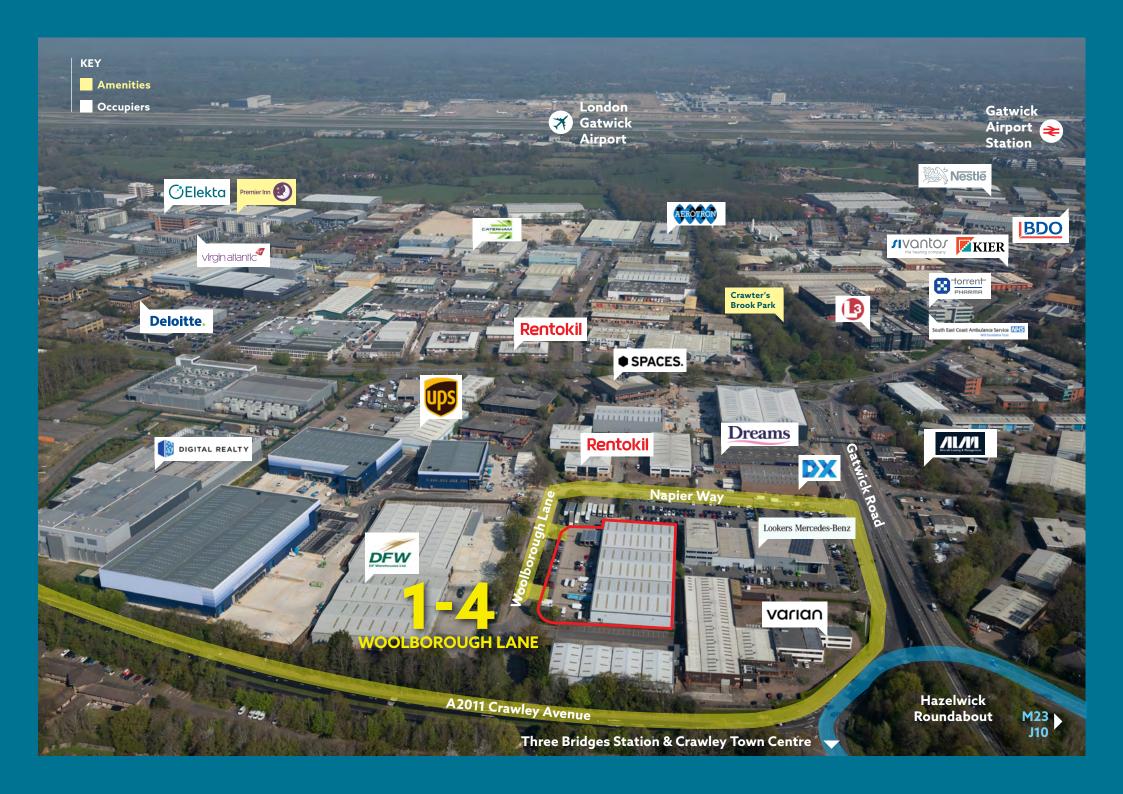

## **LOCATION**

Woolborough Lane is located off Gatwick Road, on the Manor Royal Estate.

Gatwick Airport is 1 mile to the north and the units benefit from excellent access to the M23 and M25 Motorway networks.