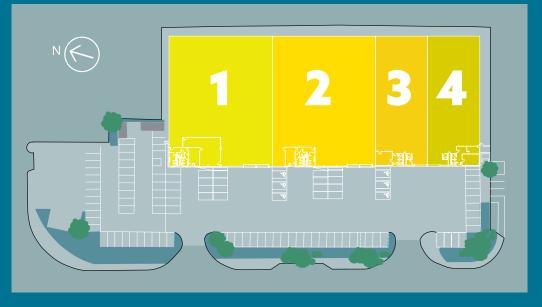

|       |              | O.C.        |              |
|-------|--------------|-------------|--------------|
| Unit  | Warehouse    | Office      | Total        |
| 1     | 13,562 sq ft | 1,507 sq ft | 15,069 sq ft |
|       | (1,260 sq m) | (140 sq m)  | (1,400 sq m) |
| 2     | 13,562 sq ft | 1,507 sq ft | 15,069 sq ft |
| 2     | (1,260 sq m) | (140 sq m)  | (1,400 sq m) |
| 3     | 6,942 sq ft  | 485 sq ft   | 7,427 sq ft  |
| 5     | (645 sq m)   | (45 sq m)   | (690 sq m)   |
|       | 6,910 sq ft  | 592 sq ft   | 7,502 sq ft  |
| 4     | (642 sq m)   | (55 sq m)   | (697 sq m)   |
| Total | 40,976 sq ft | 4,091 sq ft | 45,067 sq ft |
|       | (3,807 sq m) | (380 sq m)  | (4,187 sq m) |
|       |              |             |              |