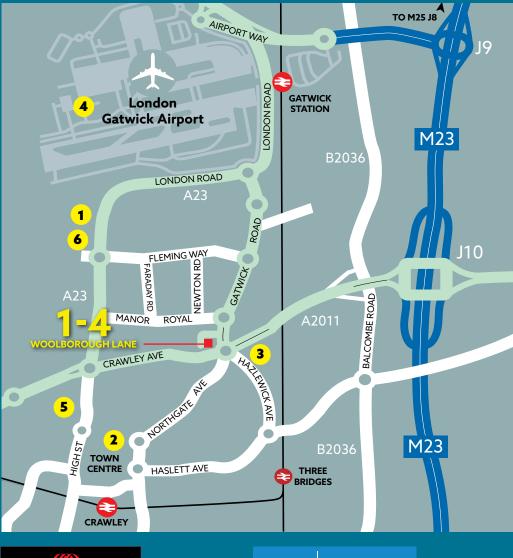

## **LOCATION**

Woolborough Lane is located off Gatwick Road, on the Manor Royal Estate.

Gatwick Airport is 1 mile to the north and the units benefit from excellent access to the M23 and M25 Motorway networks.