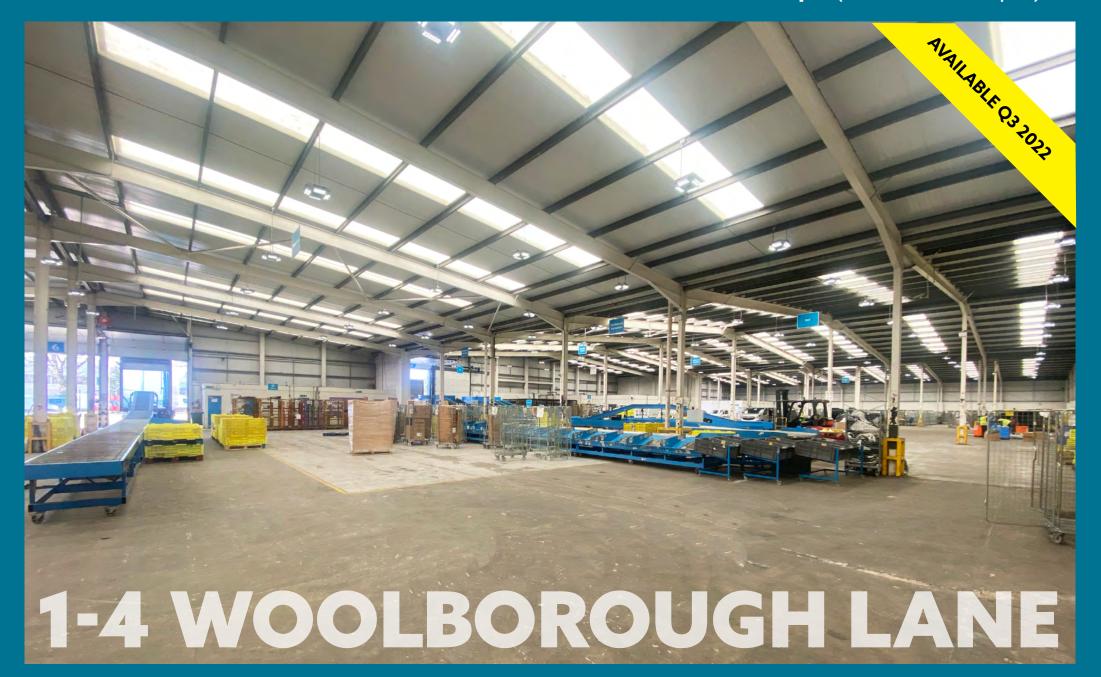

## **DESCRIPTION**

Industrial / warehouse accommodation of steel portal frame construction with clad elevations and roof.

Available as a whole or divided, each unit benefits from electric loading doors, translucent roof lights, loading and parking.

## **FEATURES**

- Secure yard
- 6m clear eaves height
- Electric loading doors
- Quality offices with suspended ceilings
- LG3 lighting
- Male, female and disabled WCs
- 00 car parking spaces (1:000 sq ft)
- EPC: C-59