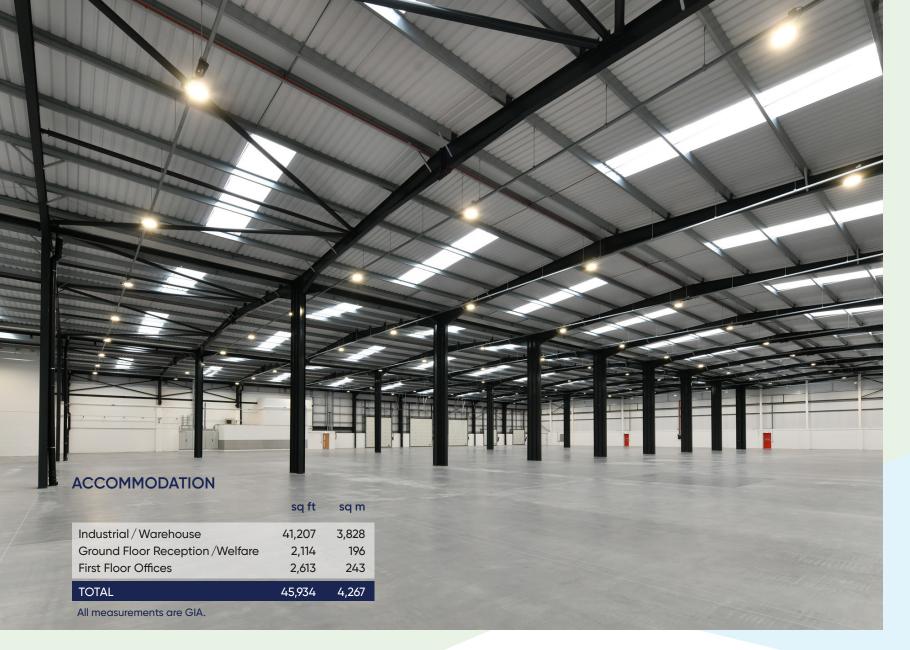

The warehouse comprises a three-bay steel portal frame structure with a minimum height to haunch of 8m and is easily accessible via 5 new loading doors.

### **AMENITIES**

- DETACHED UNIT WITH SECURE LOADING YARD
- MINIMUM 70 SECURE CAR SPACES

- 3 LEVEL ACCESS DOORS
- 2 DOCK LEVEL DOORS
- NEW MALE AND FEMALE WC'S AND SHOWERS
- LED PIR LIGHTING (WAREHOUSE)

- 4 EV CHARGING POINTS
- 8M MINIMUM EAVES HEIGHT