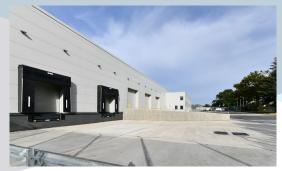

## **DESCRIPTION**

Unit A has undergone a comprehensive refurbishment.

The property comprises a detached unit with two storey office and welfare facilities to the front. There is a selfcontained car park to the north elevation providing a minimum of 70 spaces, and a secure loading yard to the front.

The warehouse comprises a three-bay steel portal frame structure with a minimum height to haunch of 8m and is easily accessible via 5 new loading doors.

### **AMENITIES**

- DETACHED UNIT WITH SECURE LOADING YARD
- MINIMUM 70 SECURE CAR SPACES

- 3 LEVEL ACCESS DOORS
- 2 DOCK LEVEL DOORS
- NEW MALE AND FEMALE WC'S AND SHOWERS
- LED PIR LIGHTING (WAREHOUSE)