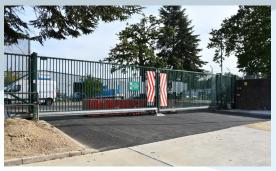

## **DESCRIPTION**

Unit A has undergone a comprehensive refurbishment.

The property comprises a detached unit with two storey office and welfare facilities to the front. There is a selfcontained car park to the north elevation providing a minimum of 70 spaces, and a secure loading yard to the front.

### **AMENITIES**

- DETACHED UNIT WITH SECURE LOADING YARD
- MINIMUM 70 SECURE CAR SPACES

- 3 LEVEL ACCESS DOORS
- 2 DOCK LEVEL DOORS
- NEW MALE AND FEMALE WC'S AND SHOWERS
- LED PIR LIGHTING (WAREHOUSE)