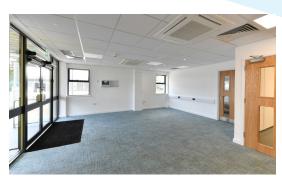

## **DESCRIPTION**

Unit A has undergone a comprehensive refurbishment.

The property comprises a detached unit with two storey office and welfare facilities to the front. There is a selfcontained car park to the north elevation providing a minimum of 70 spaces, and a secure loading yard to the front.