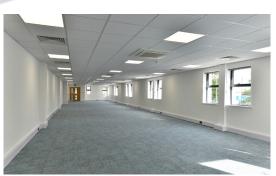

## **DESCRIPTION**

Unit A has undergone a comprehensive refurbishment.

The property comprises a detached unit with two storey office and welfare facilities to the front. There is a selfcontained car park to the north elevation providing a minimum of 70 spaces, and a secure loading yard to the front.