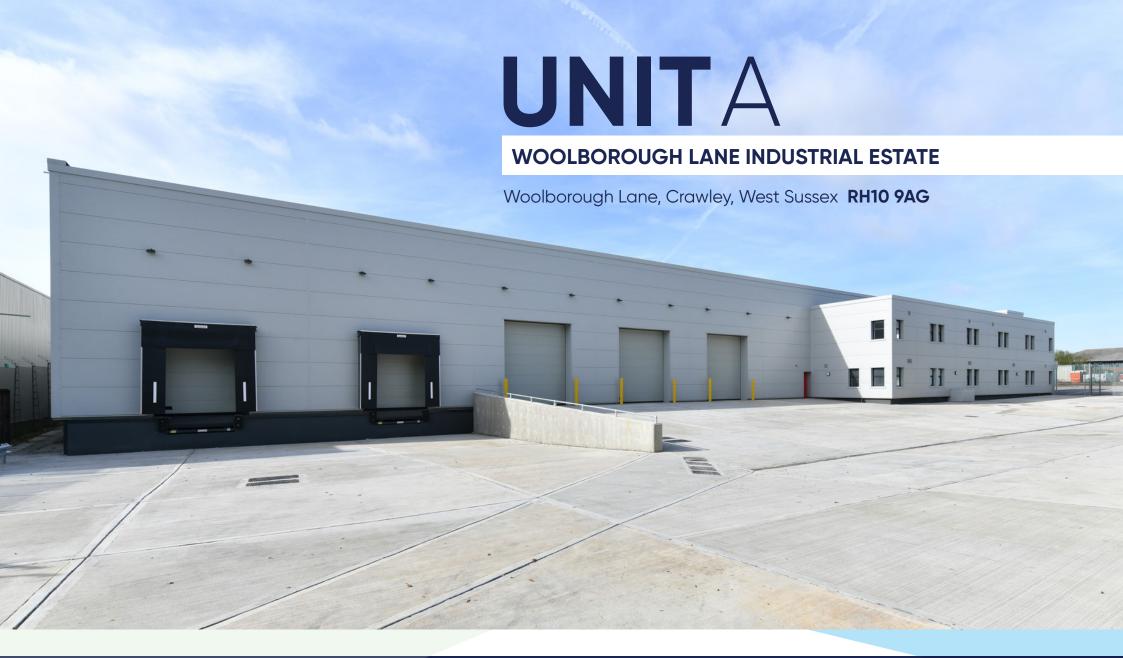

TO LET

45,934 sq ft (4,267 sq m)

FULLY REFURBISHED DETACHED UNIT WITH SECURE LOADING YARD

## **DESCRIPTION**

Unit A has undergone a comprehensive refurbishment.

The property comprises a detached unit with two storey office and welfare facilities to the front. There is a selfcontained car park to the north elevation providing a minimum of 70 spaces, and a secure loading yard to the front.

The warehouse comprises a three-bay steel portal frame structure with a minimum height to haunch of 8m and is easily accessible via 5 new loading doors.