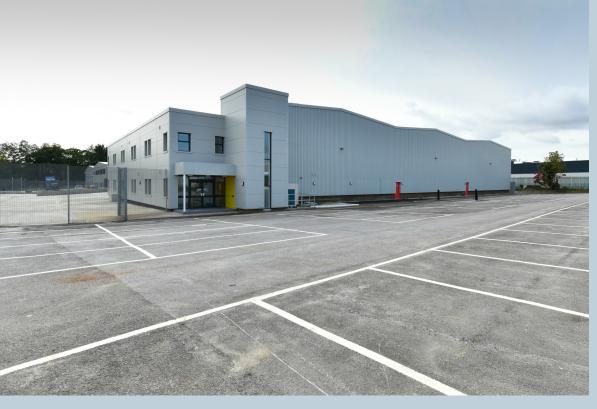

## **DESCRIPTION**

Unit A has undergone a comprehensive refurbishment.

The property comprises a detached unit with two storey office and welfare facilities to the front. There is a selfcontained car park to the north elevation providing a minimum of 70 spaces, and a secure loading yard to the front.