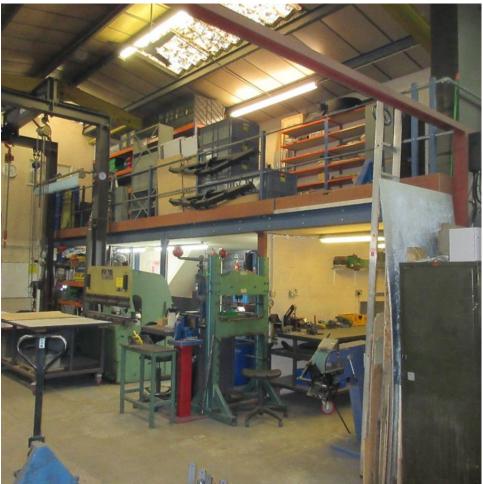

#### Accommodation

Ground Floor Factory: 3,140 sq ft (291.71 sq m) Mezzanine Office/Stores: 1,205 sq ft (111.95 sq m)

Total: 4,345 sq ft (403.66 sq m)

#### **Amenities**

- Steel loading door
- 3 phase power
- Gas heating
- Forecourt exclusive parking