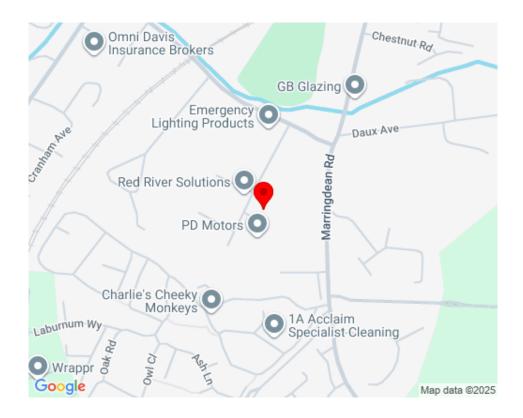

# LOCATION

This end of terrace factory-warehouse fronts Natts Lane and is 400metres the south of Billingshurst network rail station. A29/A272 close by.