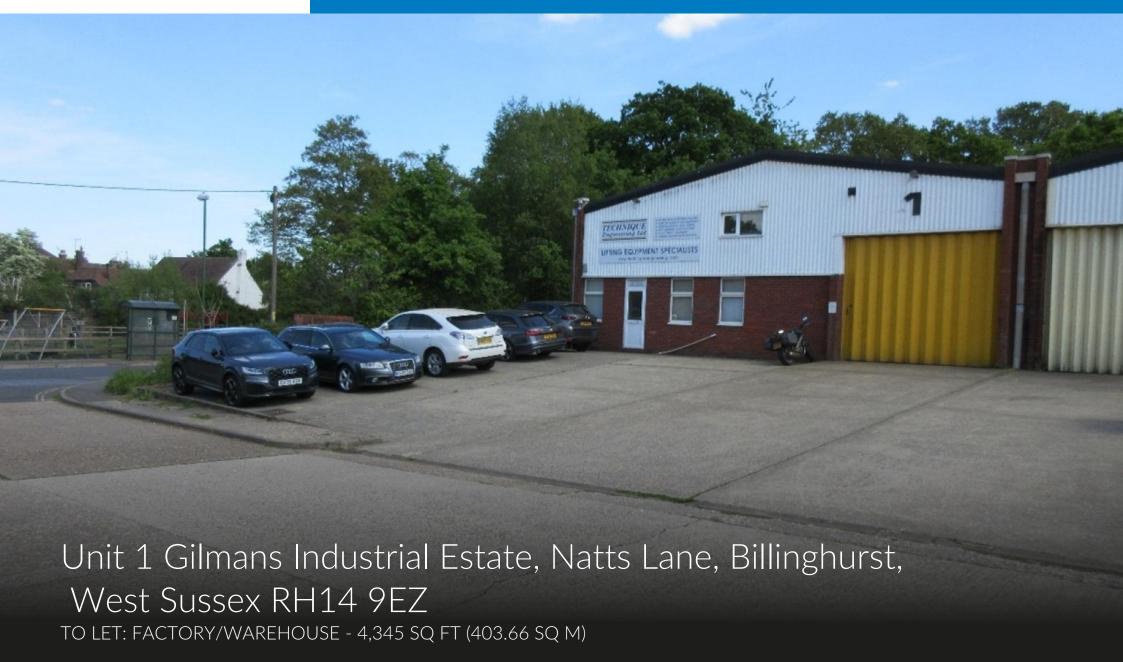

# LOCATION

This end of terrace factory-warehouse fronts Natts Lane and is 400metres the south of Billingshurst network rail station. A29/A272 close by.

## Description

The property was built in 1980 of brick construction with a corrugated asbestos roof.

#### Accommodation

Ground Floor Factory: 3,140 sq ft (291.71 sq m) Mezzanine Office/Stores: 1,205 sq ft (111.95 sq m)

Total: 4,345 sq ft (403.66 sq m)

#### **Amenities**

- Steel loading door
- 3 phase power
- Gas heating
- Forecourt exclusive parking