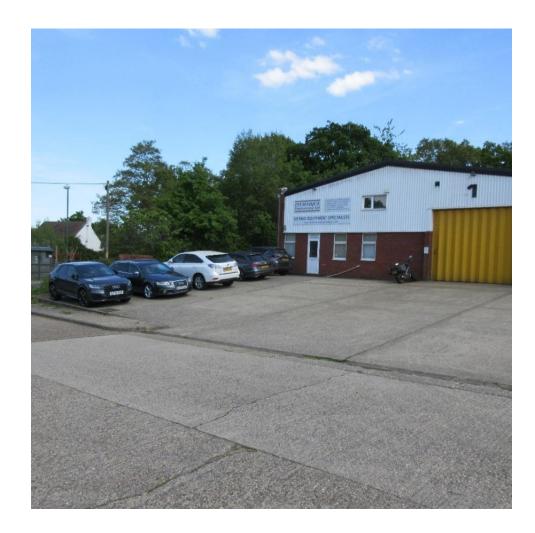

## Description

The property was built in 1980 of brick construction with a corrugated asbestos roof.

#### **Amenities**

- Steel loading door
- 3 phase power
- Gas heating
- Forecourt exclusive parking