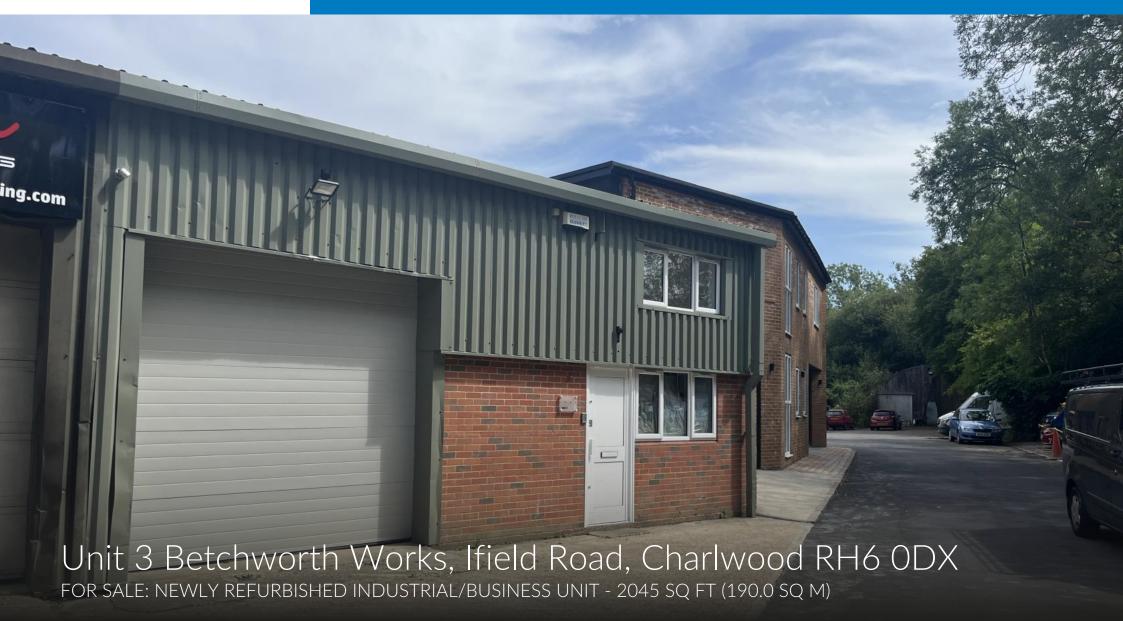

### Description

A newly refurbished terraced Business Unit with mezzanine offices and 3 designated car parking spaces on a small popular industrial estate, located just to the west of Gatwick Airport.

### Key Features

- Freehold with vacant possession
- Newly refurbished/fitted with new roof/windows
- Semi-rural location, close to Gatwick Airport
- On-site parking provision
- External decorations to be completed

#### Accommodation

The approximate gross internal floor area of the unit is:

**Ground Floor:** 1,170 sq ft (109.7 sq m)

**First Floor:** 875 sq ft (81.3 sq m)

Total: 2,045 sq ft (190.0 sq m)