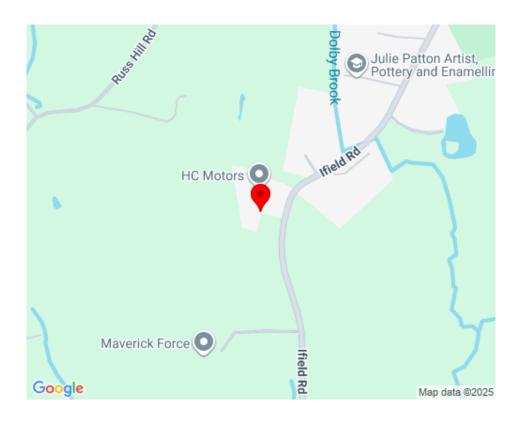

# LOCATION

Betchworth Works is a small industrial estate situated on the west side of Ifield Road approximately 500 ms from the junction with The Street and the village of Charlwood, immediately to the west of Gatwick Airport.

The town centres of Crawley and Horley are within 6 kms and Gatwick Airport and Junction 9A of the M23 are within approximately 5 kms.