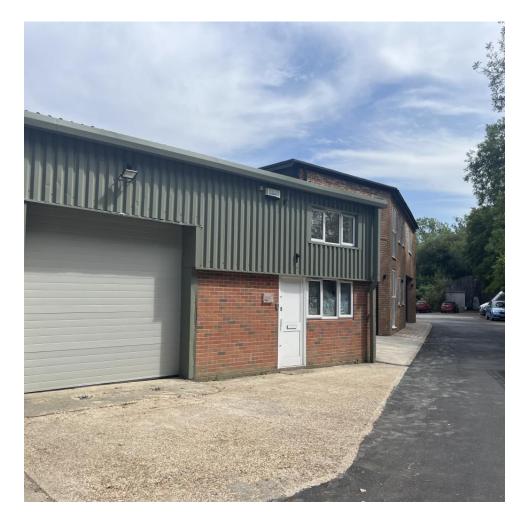

### Description

A newly refurbished terraced Business Unit with mezzanine offices and 3 designated car parking spaces on a small popular industrial estate, located just to the west of Gatwick Airport.

### Key Features

- Freehold with vacant possession
- Newly refurbished/fitted with new roof/windows
- Semi-rural location, close to Gatwick Airport
- On-site parking provision
- External decorations to be completed