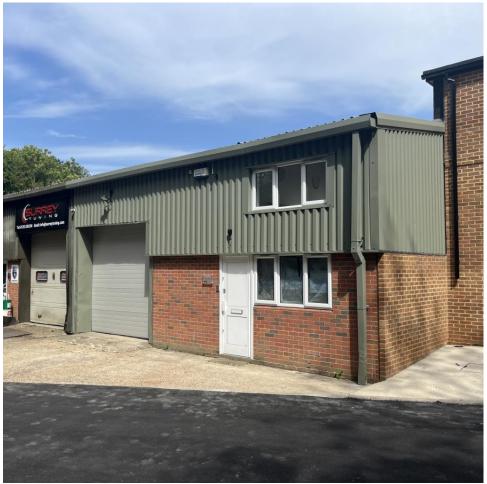

### Description

A newly refurbished terraced Business Unit with mezzanine offices and 3 designated car parking spaces on a small popular industrial estate, located just to the west of Gatwick Airport.

### Key Features

- Freehold with vacant possession
- Newly refurbished/fitted with new roof/windows
- Semi-rural location, close to Gatwick Airport
- On-site parking provision
- External decorations to be completed