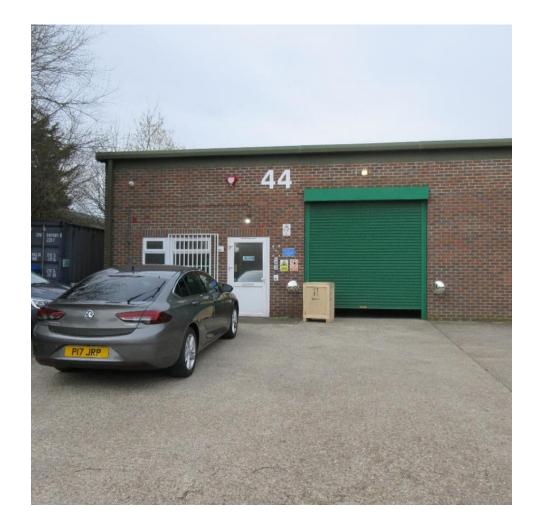

## Description

The premises comprises end of terrace brick built factory and offices with a fully insulated steel profile roof.

## Key Features

- 3 phase power
- Electric loading door
- Male/female toilets
- Forecourt parking
- Steel gates for out of hours estate entrance