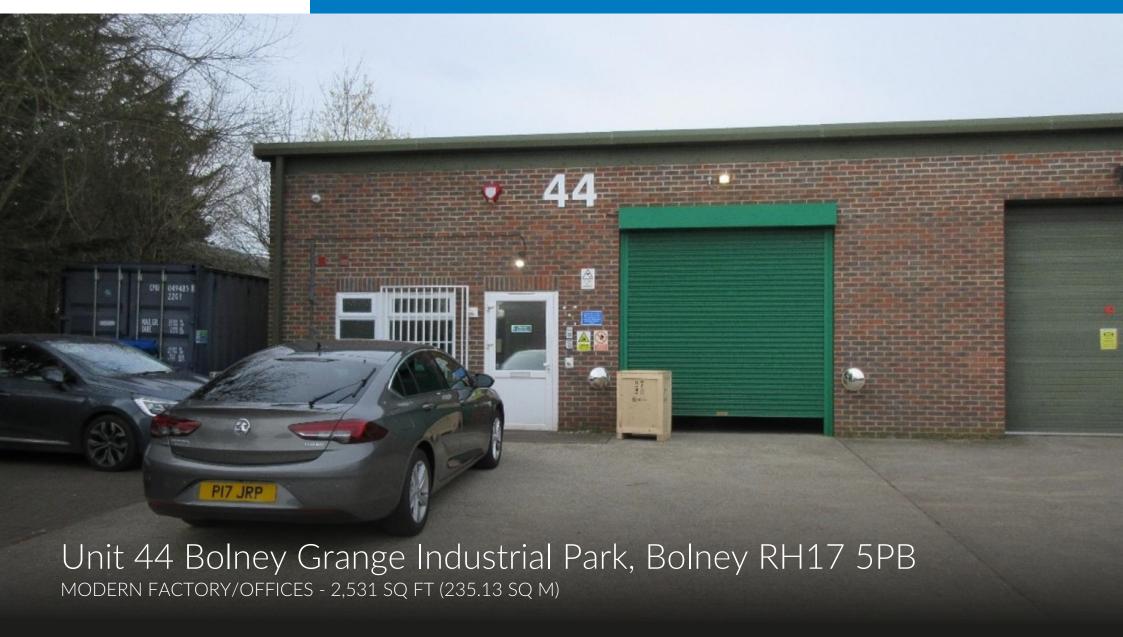

## Description

The premises comprises end of terrace brick built factory and offices with a fully insulated steel profile roof.

## Key Features

- 3 phase power
- Electric loading door
- Male/female toilets
- Forecourt parking
- Steel gates for out of hours estate entrance

#### Accommodation

The approximate floor area is 2,531 sq ft (235.13 sq m)