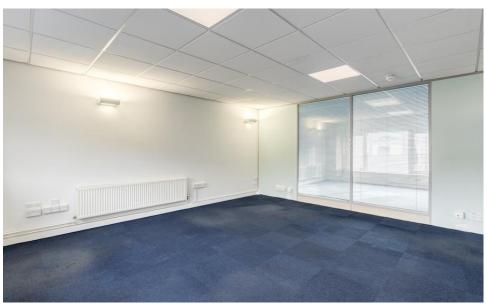

### **Amenities**

- Fitted Carpets to most floors and communal areas
- Suspended Ceilings with integrated fluorescent lighting
- Perimeter Trunking for power and data cabling
- Gas-Fired Central Heating System (GFCH)
- Entry Phone System on each floor
- Double-Glazed, Powder-Coated Windows
- Fully Fitted Galley-Style Kitchens
- Multiple W/Cs and Shower Facilities
- Modern Open-Plan Layout with some private partitioned offices
- Up to 7 Dedicated Parking Spaces Available