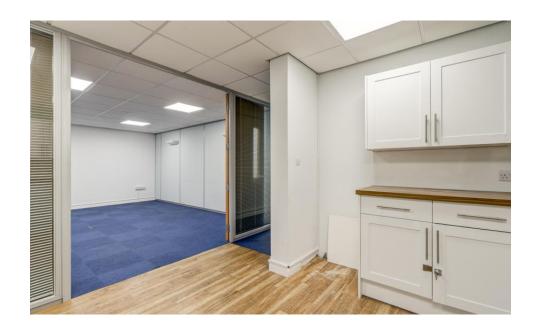

### **Amenities**

- Fitted Carpets to most floors and communal areas
- Suspended Ceilings with integrated fluorescent lighting
- Perimeter Trunking for power and data cabling
- Gas-Fired Central Heating System (GFCH)
- Entry Phone System on each floor
- Double-Glazed, Powder-Coated Windows
- Fully Fitted Galley-Style Kitchens
- Multiple W/Cs and Shower Facilities
- Modern Open-Plan Layout with some private partitioned offices
- Up to 7 Dedicated Parking Spaces Available