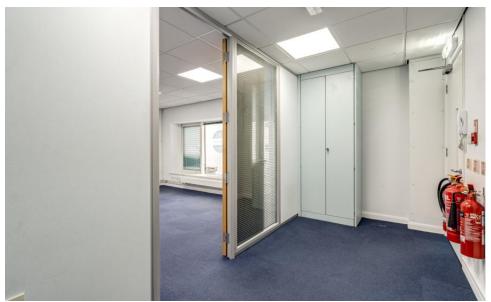

### **Amenities**

- Fitted Carpets to most floors and communal areas
- Suspended Ceilings with integrated fluorescent lighting
- Perimeter Trunking for power and data cabling
- Gas-Fired Central Heating System (GFCH)
- Entry Phone System on each floor
- Double-Glazed, Powder-Coated Windows
- Fully Fitted Galley-Style Kitchens
- Multiple W/Cs and Shower Facilities
- Modern Open-Plan Layout with some private partitioned offices
- Up to 7 Dedicated Parking Spaces Available