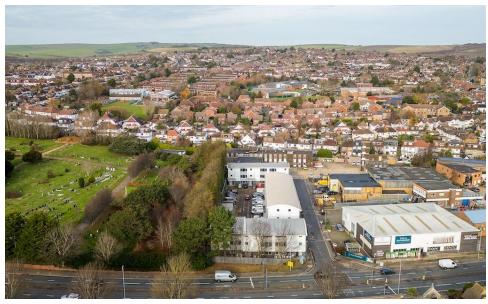

# LOCATION

English Business Park offers a smart and accessible setting for small businesses seeking self-contained, single-floor office space. Situated on the western side of Hove, the property forms part of a well-established business hub just off the A270 Old Shoreham Road. Portslade is approximately one mile to the West, while Hove town centre lies around one mile to the South East.

The park enjoys excellent transport links, with the A27 Brighton bypass, and onward access to the A23, easily reached via the nearby Hangleton link road. Aldrington Station (9-minute walk / 3-minute cycle) is within easy reach, and surrounding businesses include Majestic Wines, Setyres and Hove Fire Station. The large Sainsbury's superstore is also just a short drive away, adding to the area's convenience for staff and visitors alike.