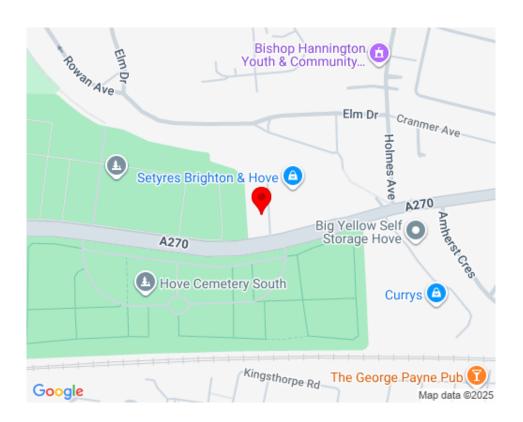

# LOCATION

English Business Park offers a smart and accessible setting for small businesses seeking self-contained, single-floor office space. Situated on the western side of Hove, the property forms part of a well-established business hub just off the A270 Old Shoreham Road. Portslade is approximately one mile to the West, while Hove town centre lies around one mile to the South East.

The park enjoys excellent transport links, with the A27 Brighton bypass, and onward access to the A23, easily reached via the nearby Hangleton link road. Aldrington Station (9-minute walk / 3-minute cycle) is within easy reach, and surrounding businesses include Majestic Wines, Setyres and Hove Fire Station. The large Sainsbury's superstore is also just a short drive away, adding to the area's convenience for staff and visitors alike.