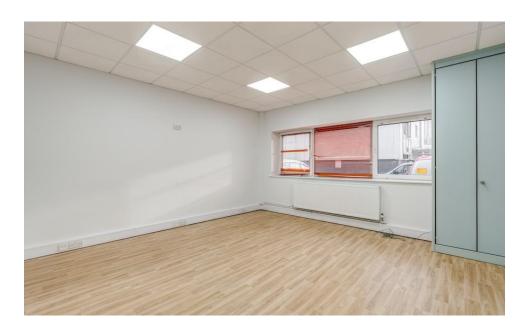

### **Amenities**

- Fitted Carpets to most floors and communal areas
- Suspended Ceilings with integrated fluorescent lighting
- Perimeter Trunking for power and data cabling
- Gas-Fired Central Heating System (GFCH)
- Entry Phone System on each floor
- Double-Glazed, Powder-Coated Windows
- Fully Fitted Galley-Style Kitchens
- Multiple W/Cs and Shower Facilities
- Modern Open-Plan Layout with some private partitioned offices
- Up to 7 Dedicated Parking Spaces Available