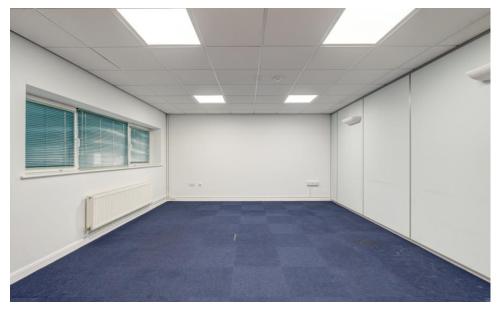

### **Amenities**

- Fitted Carpets to most floors and communal areas
- Suspended Ceilings with integrated fluorescent lighting
- Perimeter Trunking for power and data cabling
- Gas-Fired Central Heating System (GFCH)
- Entry Phone System on each floor
- Double-Glazed, Powder-Coated Windows
- Fully Fitted Galley-Style Kitchens
- Multiple W/Cs and Shower Facilities
- Modern Open-Plan Layout with some private partitioned offices
- Up to 7 Dedicated Parking Spaces Available