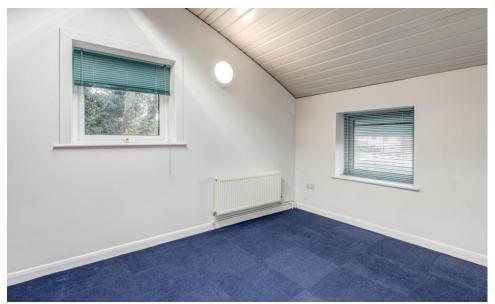

### **Amenities**

- Fitted Carpets to most floors and communal areas
- Suspended Ceilings with integrated fluorescent lighting
- Perimeter Trunking for power and data cabling
- Gas-Fired Central Heating System (GFCH)
- Entry Phone System on each floor
- Double-Glazed, Powder-Coated Windows
- Fully Fitted Galley-Style Kitchens
- Multiple W/Cs and Shower Facilities
- Modern Open-Plan Layout with some private partitioned offices
- Up to 7 Dedicated Parking Spaces Available