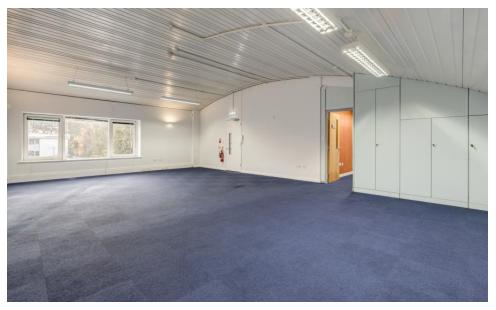

The property is arranged over three floors (Ground, First and Second), each featuring modern amenities, a professional finish, and ready for immediate occupation. Each floor also benefits from a dedicated parking space.

### **Amenities**

- Fitted Carpets to most floors and communal areas
- Suspended Ceilings with integrated fluorescent lighting
- Perimeter Trunking for power and data cabling
- Gas-Fired Central Heating System (GFCH)
- Entry Phone System on each floor
- Double-Glazed, Powder-Coated Windows
- Fully Fitted Galley-Style Kitchens
- Multiple W/Cs and Shower Facilities
- Modern Open-Plan Layout with some private partitioned offices
- Up to 7 Dedicated Parking Spaces Available