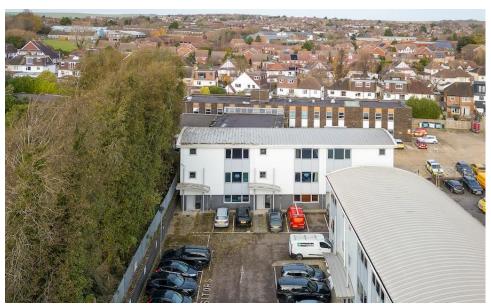

## Description

A rare opportunity to occupy high-quality office space within the established English Business Park in Hove.

Offered on an all-inclusive licence basis, businesses can rent individual or multiple floors for a minimum term of six months, providing flexibility without the need for long-term commitment.

The property is arranged over three floors (Ground, First and Second), each featuring modern amenities, a professional finish, and ready for immediate occupation. Each floor also benefits from a dedicated parking space.