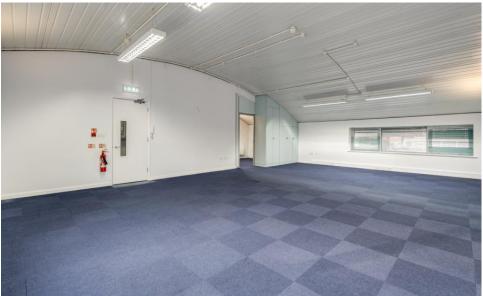

The property is arranged over three floors (Ground, First and Second), each featuring modern amenities, a professional finish, and ready for immediate occupation. Each floor also benefits from a dedicated parking space.

### **Amenities**

- Fitted Carpets to most floors and communal areas
- Suspended Ceilings with integrated fluorescent lighting
- Perimeter Trunking for power and data cabling
- Gas-Fired Central Heating System (GFCH)
- Entry Phone System on each floor
- Double-Glazed, Powder-Coated Windows
- Fully Fitted Galley-Style Kitchens
- Multiple W/Cs and Shower Facilities
- Modern Open-Plan Layout with some private partitioned offices
- Up to 7 Dedicated Parking Spaces Available