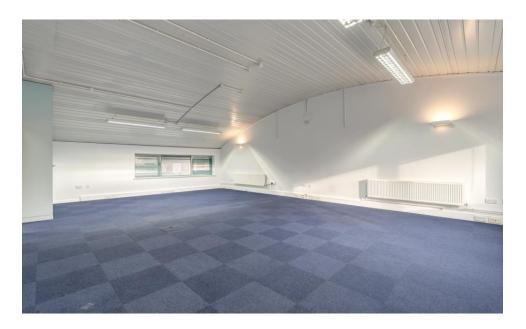

The property is arranged over three floors (Ground, First and Second), each featuring modern amenities, a professional finish, and ready for immediate occupation. Each floor also benefits from a dedicated parking space.

### **Amenities**

- Fitted Carpets to most floors and communal areas
- Suspended Ceilings with integrated fluorescent lighting
- Perimeter Trunking for power and data cabling
- Gas-Fired Central Heating System (GFCH)
- Entry Phone System on each floor
- Double-Glazed, Powder-Coated Windows
- Fully Fitted Galley-Style Kitchens
- Multiple W/Cs and Shower Facilities
- Modern Open-Plan Layout with some private partitioned offices
- Up to 7 Dedicated Parking Spaces Available