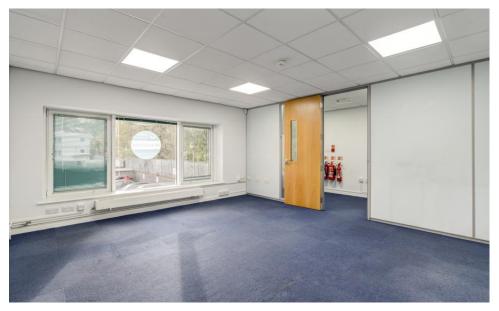

The property is arranged over three floors (Ground, First and Second), each featuring modern amenities, a professional finish, and ready for immediate occupation. Each floor also benefits from a dedicated parking space.

### **Amenities**

- Fitted Carpets to most floors and communal areas
- Suspended Ceilings with integrated fluorescent lighting
- Perimeter Trunking for power and data cabling
- Gas-Fired Central Heating System (GFCH)
- Entry Phone System on each floor
- Double-Glazed, Powder-Coated Windows
- Fully Fitted Galley-Style Kitchens
- Multiple W/Cs and Shower Facilities
- Modern Open-Plan Layout with some private partitioned offices
- Up to 7 Dedicated Parking Spaces Available