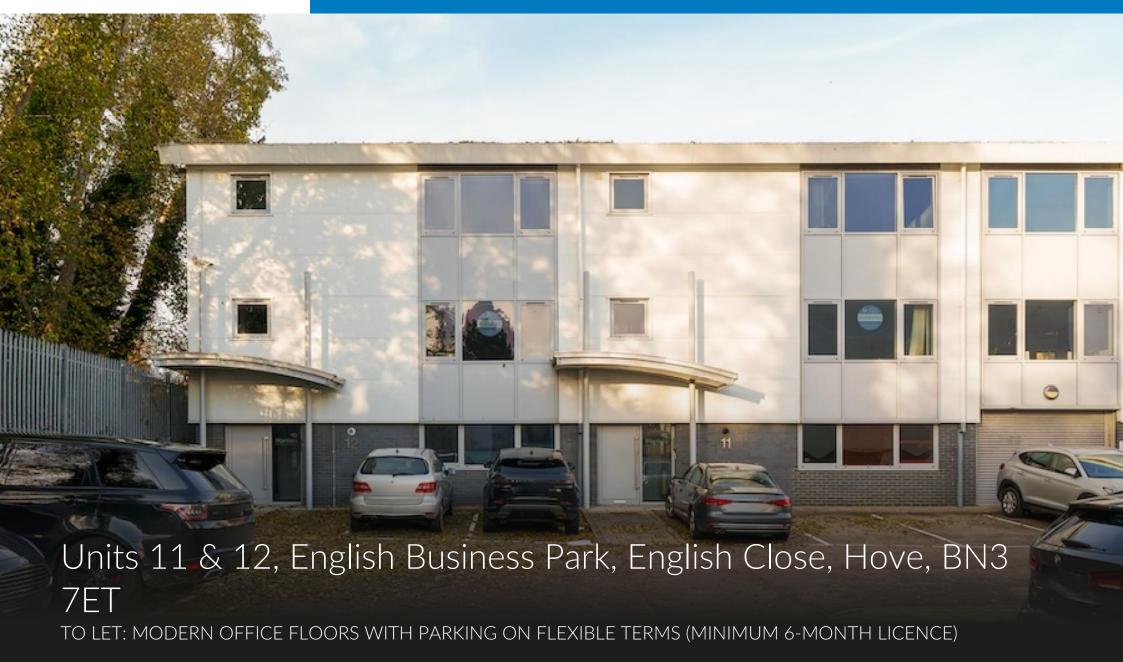

# LOCATION

English Business Park offers a smart and accessible setting for small businesses seeking self-contained, single-floor office space. Situated on the western side of Hove, the property forms part of a well-established business hub just off the A270 Old Shoreham Road. Portslade is approximately one mile to the West, while Hove town centre lies around one mile to the South East.

## Description

A rare opportunity to occupy high-quality office space within the established English Business Park in Hove.

Offered on an all-inclusive licence basis, businesses can rent individual or multiple floors for a minimum term of six months, providing flexibility without the need for long-term commitment.

The property is arranged over three floors (Ground, First and Second), each featuring modern amenities, a professional finish, and ready for immediate occupation. Each floor also benefits from a dedicated parking space.