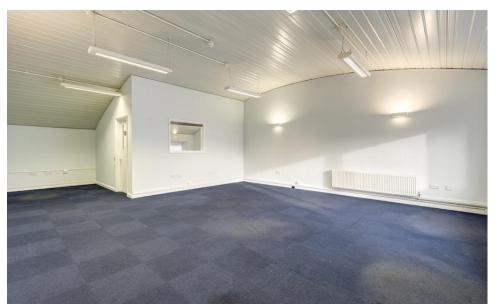

### **Amenities**

- Fitted Carpets to most floors and communal areas
- Suspended Ceilings with integrated fluorescent lighting
- Perimeter Trunking for power and data cabling
- Gas-Fired Central Heating System (GFCH)
- Entry Phone System on each floor
- Double-Glazed, Powder-Coated Windows
- Fully Fitted Galley-Style Kitchens
- Multiple W/Cs and Shower Facilities
- Modern Open-Plan Layout with some private partitioned offices
- Up to 7 Dedicated Parking Spaces Available