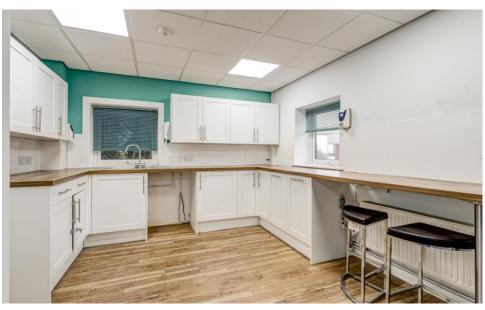

### **Amenities**

- Fitted Carpets to most floors and communal areas
- Suspended Ceilings with integrated fluorescent lighting
- Perimeter Trunking for power and data cabling
- Gas-Fired Central Heating System (GFCH)
- Entry Phone System on each floor
- Double-Glazed, Powder-Coated Windows
- Fully Fitted Galley-Style Kitchens
- Multiple W/Cs and Shower Facilities
- Modern Open-Plan Layout with some private partitioned offices
- Up to 7 Dedicated Parking Spaces Available