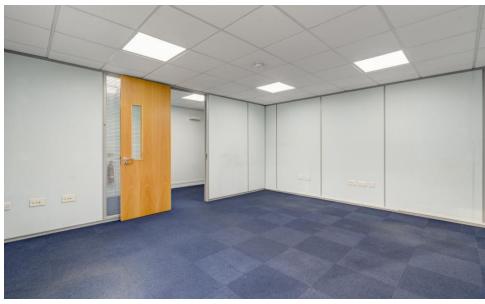

### **Amenities**

- Fitted Carpets to most floors and communal areas
- Suspended Ceilings with integrated fluorescent lighting
- Perimeter Trunking for power and data cabling
- Gas-Fired Central Heating System (GFCH)
- Entry Phone System on each floor
- Double-Glazed, Powder-Coated Windows
- Fully Fitted Galley-Style Kitchens
- Multiple W/Cs and Shower Facilities
- Modern Open-Plan Layout with some private partitioned offices
- Up to 7 Dedicated Parking Spaces Available