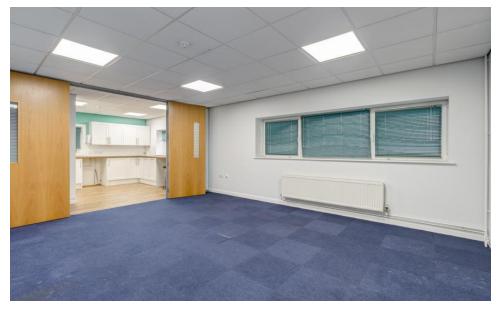

The property is arranged over three floors (Ground, First and Second), each featuring modern amenities, a professional finish, and ready for immediate occupation. Each floor also benefits from a dedicated parking space.

### **Amenities**

- Fitted Carpets to most floors and communal areas
- Suspended Ceilings with integrated fluorescent lighting
- Perimeter Trunking for power and data cabling
- Gas-Fired Central Heating System (GFCH)
- Entry Phone System on each floor
- Double-Glazed, Powder-Coated Windows
- Fully Fitted Galley-Style Kitchens
- Multiple W/Cs and Shower Facilities
- Modern Open-Plan Layout with some private partitioned offices
- Up to 7 Dedicated Parking Spaces Available