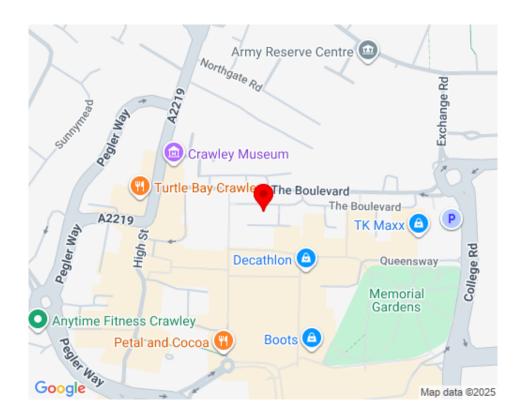

# LOCATION

Located on the southern side of The Boulevard in the heart of Crawley town centre. Queens Square and County Mall are within a short walking distance, as are both Crawley rail and bus stations. Junction 10 of the M23 is within 4km.