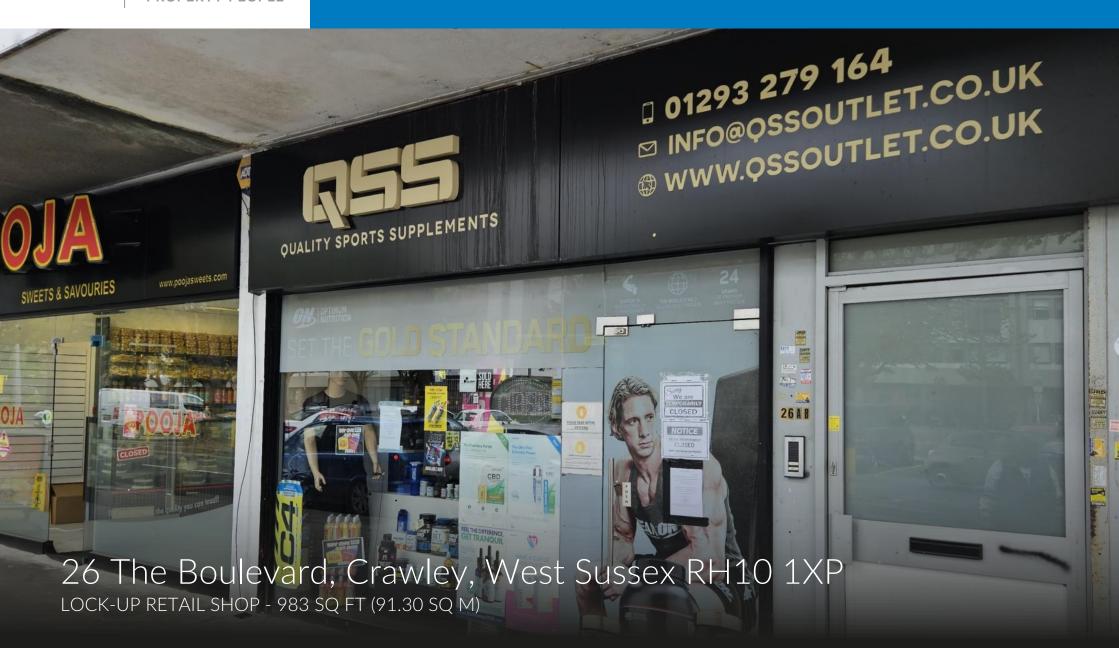

# Description

The property comprises a mid-terrace ground floor retail unit with storage and ancillary accommodation to the rear and access to a service yard.

# Key Features

- Prominent town centre trading position
- New lease no premium
- Suitable for a variety of alternative uses (STP)
- Access to rear service yard

### Accommodation

The approximate net internal floor area is 983 sq ft (91.30 sq m).