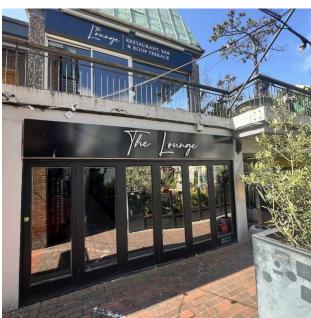

## Description

A highly prominent corner unit with double frontage, this property presents a rare opportunity for retail, café, or restaurant operators in the heart of Brighton's vibrant Lanes district. Surrounded by established hospitality names such as Coppa Club, Donatello, and Burger & Lobster, as well as a cluster of well-regarded independent and specialist jewellery retailers, the premises sit within one of Brighton's most popular and well-established retail destinations, benefiting from exceptional visibility and consistent high footfall throughout the day.

The predominantly ground floor accommodation offers flexible space ranging from 1,344 sq ft (124.9 m2) and is ready for immediate occupation.

An exciting opportunity for ambitious occupiers looking to secure a prime position in one of Brighton's most dynamic and sought-after commercial locations.

### **Key Features**

- Prime Corner Unit with Double Frontage
- Fully Licensed for Restaurant/Cafe/Retail Use
- Flexible Accommodation from 1,344 sq ft
- High-Footfall Location in Brighton's Iconic Lanes