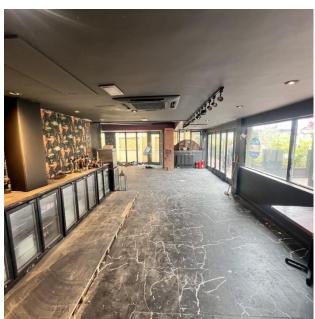

## Description

A highly prominent corner unit with double frontage, this property presents a rare opportunity for retail, café, or restaurant operators in the heart of Brighton's vibrant Lanes district. Surrounded by established hospitality names such as Coppa Club, Donatello, and Burger & Lobster, as well as a cluster of well-regarded independent and specialist jewellery retailers, the premises sit within one of Brighton's most popular and well-established retail destinations, benefiting from exceptional visibility and consistent high footfall throughout the day.

The predominantly ground floor accommodation offers flexible space ranging from 1,344 sq ft (124.9 m2) and is ready for immediate occupation.

An exciting opportunity for ambitious occupiers looking to secure a prime position in one of Brighton's most dynamic and sought-after commercial locations.

#### Accommodation

Ground Floor - 1,382 sq ft (128.4 m2)

- Unit 20 Trading Area: 1,082 sq ft (100.5 m2)
- Unit 3 Trading Area: 300 sq ft (27.9 m2) Option to add to the Ground Floor Trading Area.

Basement - 262 sq ft (24.3 m2) - Storage and WC facilities.