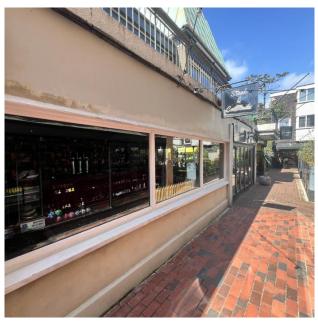

## Description

A highly prominent corner unit with double frontage, this property presents a rare opportunity for retail, café, or restaurant operators in the heart of Brighton's vibrant Lanes district. Surrounded by established hospitality names such as Coppa Club, Donatello, and Burger & Lobster, as well as a cluster of well-regarded independent and specialist jewellery retailers, the premises sit within one of Brighton's most popular and well-established retail destinations, benefiting from exceptional visibility and consistent high footfall throughout the day.

The predominantly ground floor accommodation offers flexible space ranging from 1,344 sq ft (124.9 m2) and is ready for immediate occupation.

An exciting opportunity for ambitious occupiers looking to secure a prime position in one of Brighton's most dynamic and sought-after commercial locations.