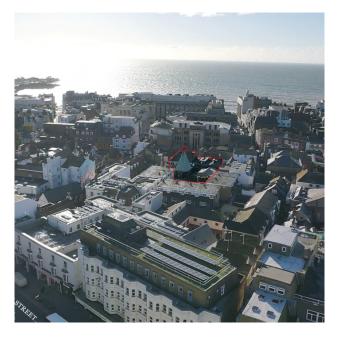

# LOCATION

Situated in the vibrant heart of Brighton's renowned Lanes district, 20 Brighton Square presents an exceptional opportunity for retail, café, or restaurant operators seeking a high-footfall, high-visibility location. Positioned between the well-established Brighton Square and the contemporary Hannington Lane, the area enjoys a constant flow of pedestrian traffic, attracting a diverse mix of tourists, shoppers, and local residents throughout the day.

The surrounding streets are home to a thriving mix of food, drink, and retail occupiers, including Coppa Club, Burger & Lobster, Giggling Squid, Donatello, The Breakfast Club, Brass Monkey, and Hotel Chocolat, alongside well-known retailers such as Watches of Switzerland, Oliver Bonas, and Habitat. With its bustling atmosphere, established customer base, and strong hospitality presence, this location offers a rare and exciting opportunity for operators looking to establish themselves in one of Brighton's most dynamic commercial and leisure destinations.