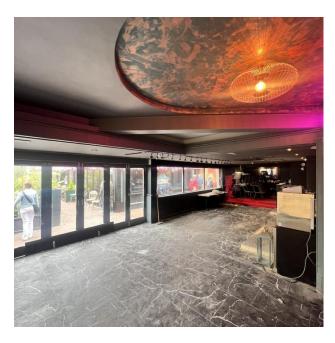

#### Accommodation

Ground Floor - 1,382 sq ft (128.4 m2)

- Unit 20 Trading Area: 1,082 sq ft (100.5 m2)
- Unit 3 Trading Area: 300 sq ft (27.9 m2) Option to add to the Ground Floor Trading Area.

Basement - 262 sq ft (24.3 m2) - Storage and WC facilities.

Total Accommodation: 1,644 sq ft (152.7 m2)