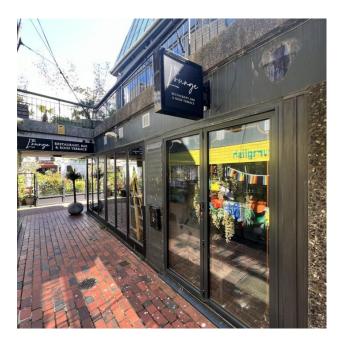

## Description

A highly prominent corner unit with double frontage, this property presents a rare opportunity for retail, café, or restaurant operators in the heart of Brighton's vibrant Lanes district. Surrounded by established hospitality names such as Coppa Club, Donatello, and Burger & Lobster, as well as a cluster of well-regarded independent and specialist jewellery retailers, the premises sit within one of Brighton's most popular and well-established retail destinations, benefiting from exceptional visibility and consistent high footfall throughout the day.

The predominantly ground floor accommodation offers flexible space ranging from 1,344 sq ft (124.9 m2) and is ready for immediate occupation.

An exciting opportunity for ambitious occupiers looking to secure a prime position in one of Brighton's most dynamic and sought-after commercial locations.