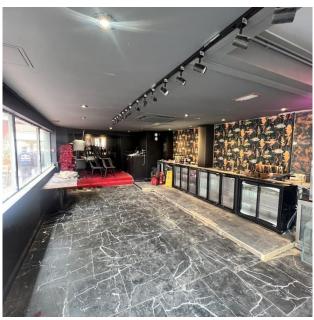

#### Accommodation

Ground Floor - 1,382 sq ft (128.4 m2)

- Unit 20 Trading Area: 1,082 sq ft (100.5 m2)
- Unit 3 Trading Area: 300 sq ft (27.9 m2) Option to add to the Ground Floor Trading Area.

Basement - 262 sq ft (24.3 m2) - Storage and WC facilities.

Total Accommodation: 1,644 sq ft (152.7 m2)