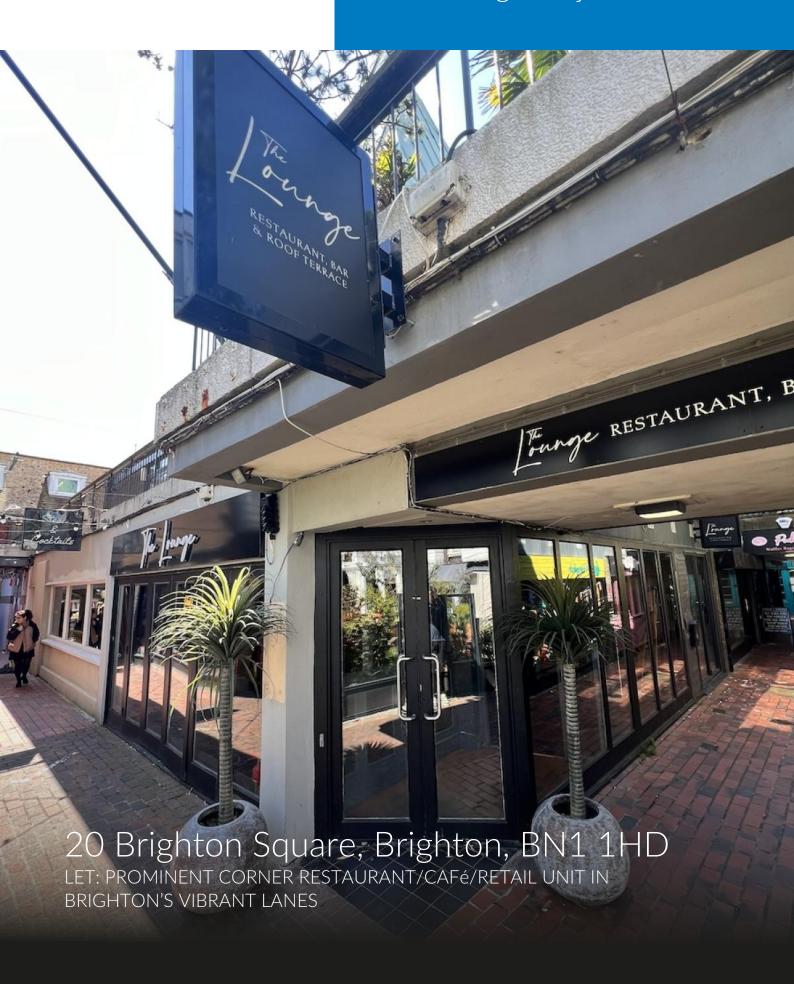

# LOCATION

Situated in the vibrant heart of Brighton's renowned Lanes district, 20 Brighton Square presents an exceptional opportunity for retail, café, or restaurant operators seeking a high-footfall, high-visibility location. Positioned between the well-established Brighton Square and the contemporary Hannington Lane, the area enjoys a constant flow of pedestrian traffic, attracting a diverse mix of tourists, shoppers, and local residents throughout the day.

## Description

A highly prominent corner unit with double frontage, this property presents a rare opportunity for retail, café, or restaurant operators in the heart of Brighton's vibrant Lanes district. Surrounded by established hospitality names such as Coppa Club, Donatello, and Burger & Lobster, as well as a cluster of well-regarded independent and specialist jewellery retailers, the premises sit within one of Brighton's most popular and well-established retail destinations, benefiting from exceptional visibility and consistent high footfall throughout the day.

The predominantly ground floor accommodation offers flexible space ranging from 1,344 sq ft (124.9 m2) and is ready for immediate occupation.

An exciting opportunity for ambitious occupiers looking to secure a prime position in one of Brighton's most dynamic and sought-after commercial locations.