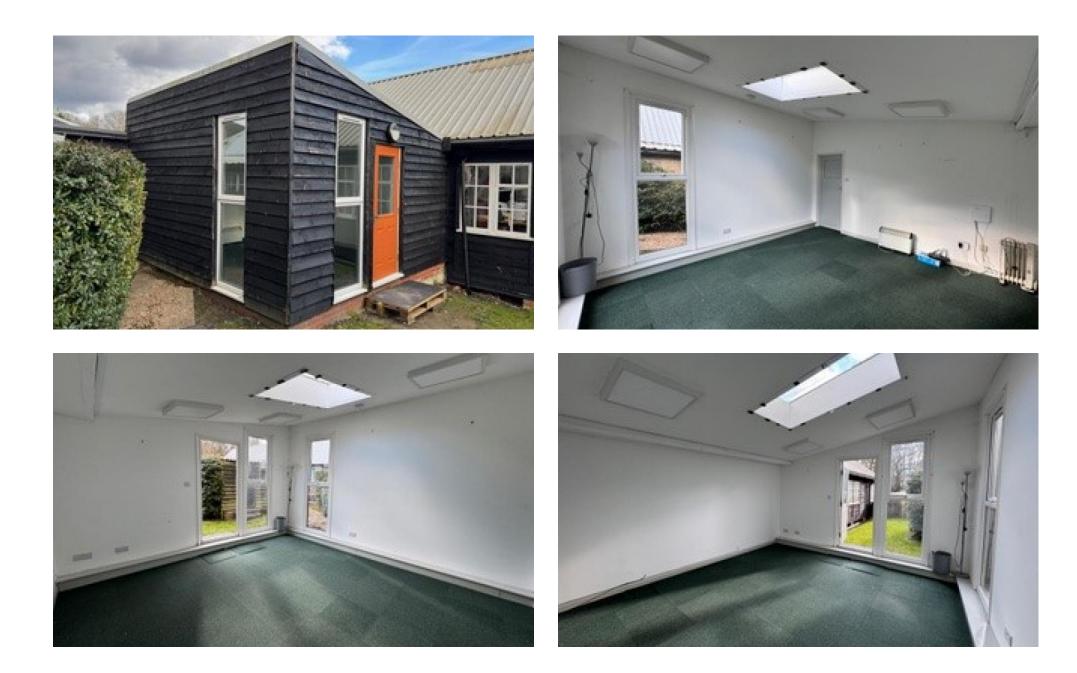

#### Description

A self-contained studio within an established Business Park. An open plan suite suitable for a variety of uses.

#### Accommodation

200 sq ft (18.58 sq m) net internal floor area.