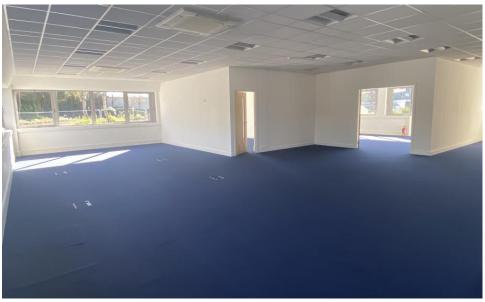

# Description

Kingfisher House (South) is a two storey semi-detached office building leasing one of four similar buildings facing Northwood Park situated at the rear of the park and available.

The offices have recently undergone comprehensive works to include resprayed window frames and facias, new carpeting, and redecoration.

The space provides a mix of open plan and some cellular offices. There are 15 car spaces allocated to the building.

### **Amenities**

- Very flexible leasing arrangement
- Air conditioning and raised flooring
- Open plan and private offices
- 15 car parking spaces
- Considered suitable for a variety of uses (STPC)