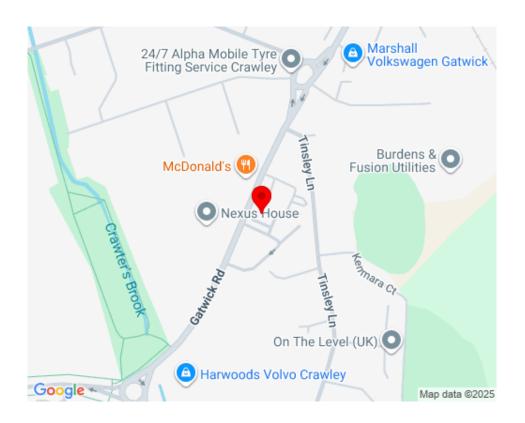

# LOCATION

Northwood Park is situated in a prominent location on the east side of Gatwick Road on Manor Royal. There are Metrobus stops closeby and the offices provide easy access to J10 M23 approximately 1.5 miles.

A new E.V. charging station, Sainsburys Convenience store and Greggs are shortly to be developed on site ready Q4 2025, providing excellent neighbouring amenity.

A McDonalds has been newly developed and a Starbucks is under development opposite Northwood Park.