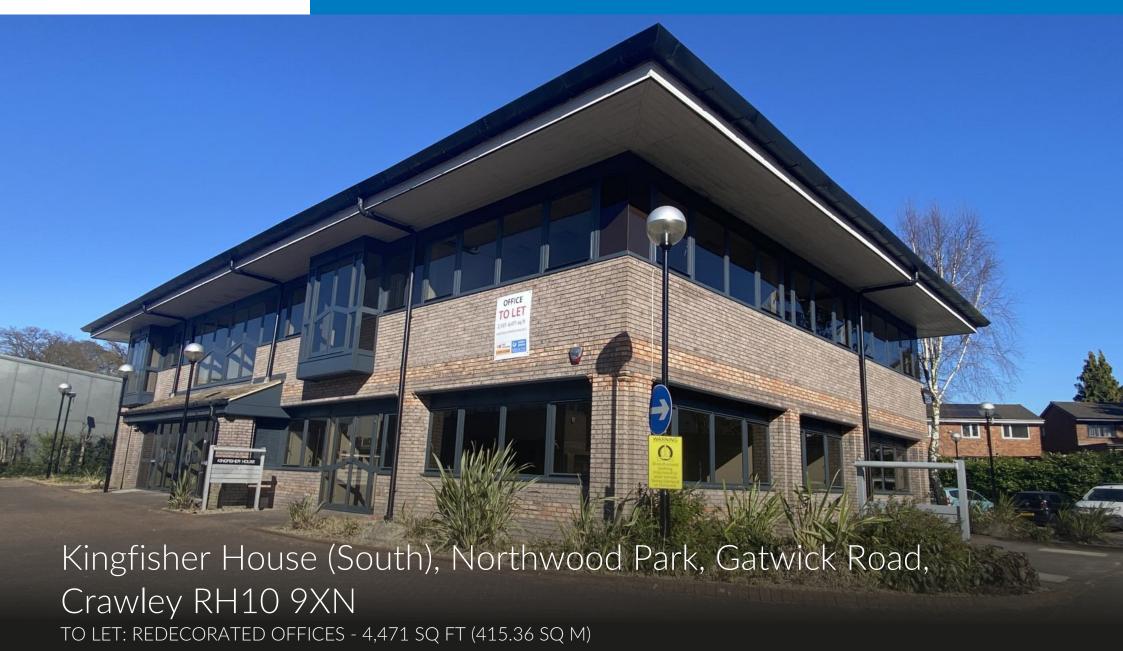

# Description

Kingfisher House (South) is a two storey semi-detached office building leasing one of four similar buildings facing Northwood Park situated at the rear of the park and available.

The offices have recently undergone comprehensive works to include resprayed window frames and facias, new carpeting, and redecoration.

The space provides a mix of open plan and some cellular offices. There are 15 car spaces allocated to the building.

### Accommodation

The net internal areas are:

Ground Floor - 2,107 sq ft (195.7 sq m) First Floor - 2,364 sq ft (219.6 sq m)

Total: 4,471 sq ft (415.36 sq m)