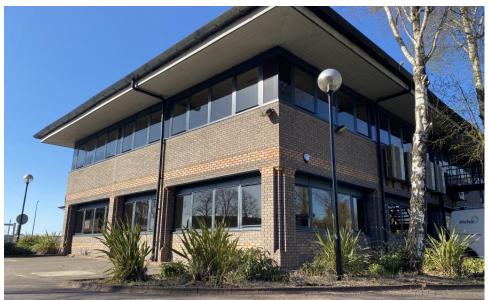

# LOCATION

Northwood Park is situated in a prominent location on the east side of Gatwick Road on Manor Royal. There are Metrobus stops closeby and the offices provide easy access to J10 M23 approximately 1.5 miles.

# Description

Kingfisher House (South) is a two storey semi-detached office building leasing one of four similar buildings facing Northwood Park situated at the rear of the park and available.

The offices have recently undergone comprehensive works to include resprayed window frames and facias, new carpeting, and redecoration.