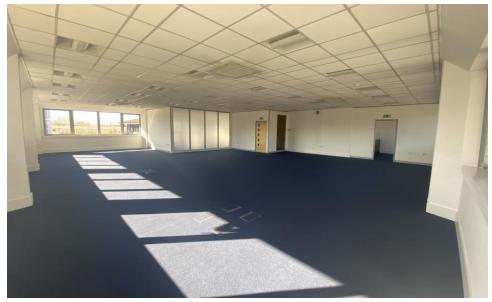

# Description

Kingfisher House (South) is a two storey semi-detached office building leasing one of four similar buildings facing Northwood Park situated at the rear of the park and available.

The offices have recently undergone comprehensive works to include resprayed window frames and facias, new carpeting, and redecoration.

The space provides a mix of open plan and some cellular offices. There are 15 car spaces allocated to the building.

### **Amenities**

- Very flexible leasing arrangement
- Air conditioning and raised flooring
- Open plan and private offices
- 15 car parking spaces
- Considered suitable for a variety of uses (STPC)