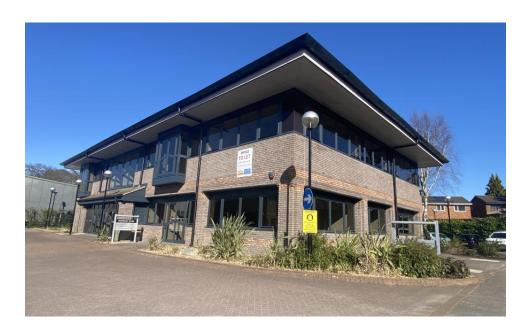

# Description

Kingfisher House (South) is a two storey semi-detached office building leasing one of four similar buildings facing Northwood Park situated at the rear of the park and available.

The offices have recently undergone comprehensive works to include resprayed window frames and facias, new carpeting, and redecoration.

The space provides a mix of open plan and some cellular offices. There are 15 car spaces allocated to the building.