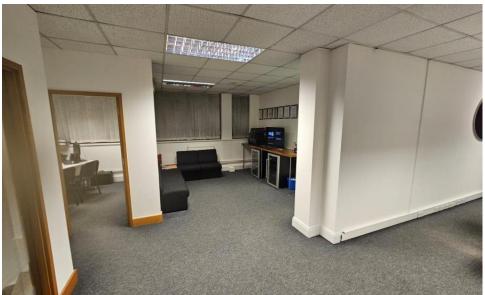

# Description

The premises comprises an end of terrace ground floor retail/office building with 3 parking spaces demised to the rear. The accommodation is predominantly open plan with some partitioned offices along the side and rear, to include a separate kitchen/break out area and 2 WCs.