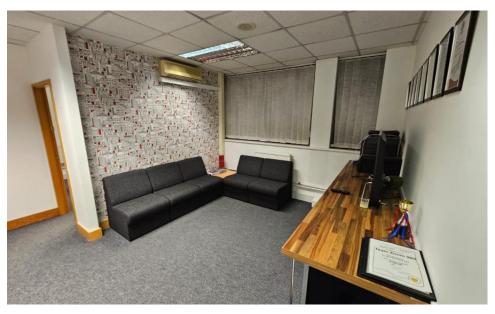

# Description

The premises comprises an end of terrace ground floor retail/office building with 3 parking spaces demised to the rear. The accommodation is predominantly open plan with some partitioned offices along the side and rear, to include a separate kitchen/break out area and 2 WCs.