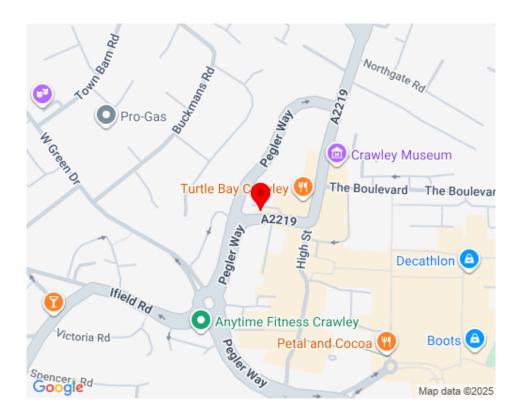

# LOCATION

Situated on the ground floor of a prominent building in Crawley town centre in the immediate proximity of public car parks.

Located in the heart of the Gatwick Diamond, Crawley is a vibrant and growing town situated equi distant between London and Brighton with a current population of approximately 118,000, extending to over 160,000 persons within a 10kms radius.