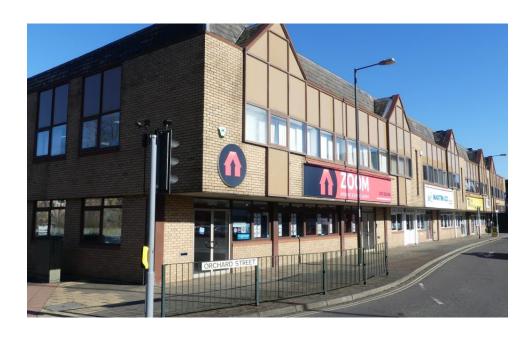

# Description

The premises comprises an end of terrace ground floor retail/office building with 3 parking spaces demised to the rear. The accommodation is predominantly open plan with some partitioned offices along the side and rear, to include a separate kitchen/break out area and 2 WCs.