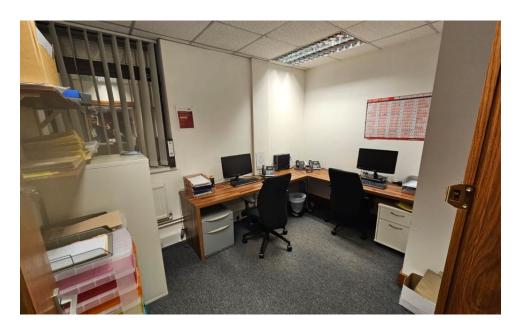

# Description

The premises comprises an end of terrace ground floor retail/office building with 3 parking spaces demised to the rear. The accommodation is predominantly open plan with some partitioned offices along the side and rear, to include a separate kitchen/break out area and 2 WCs.