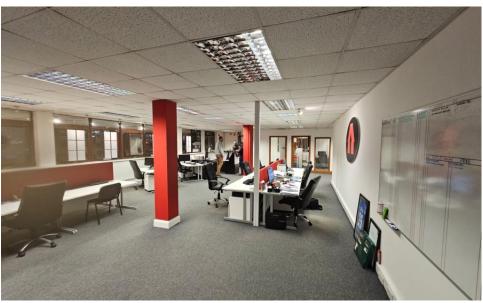

# Description

The premises comprises an end of terrace ground floor retail/office building with 3 parking spaces demised to the rear. The accommodation is predominantly open plan with some partitioned offices along the side and rear, to include a separate kitchen/break out area and 2 WCs.

# Accommodation

The approximate net internal floor area is 1,935 sq ft (179.76 m2)