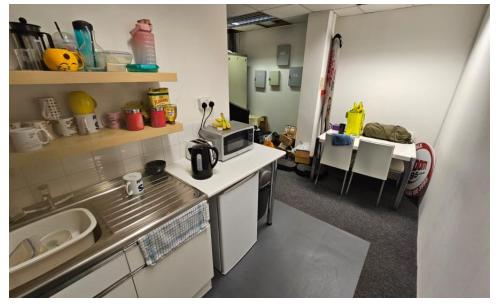

# Description

The premises comprises an end of terrace ground floor retail/office building with 3 parking spaces demised to the rear. The accommodation is predominantly open plan with some partitioned offices along the side and rear, to include a separate kitchen/break out area and 2 WCs.