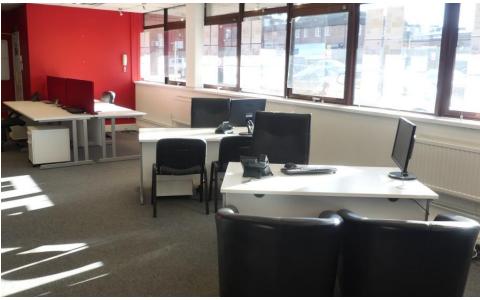

# Description

The premises comprises an end of terrace ground floor retail/office building with 3 parking spaces demised to the rear. The accommodation is predominantly open plan with some partitioned offices along the side and rear, to include a separate kitchen/break out area and 2 WCs.

# Accommodation

The approximate net internal floor area is 1,935 sq ft (179.76 m2)