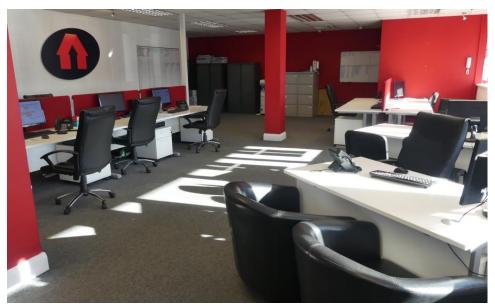

# Description

The premises comprises an end of terrace ground floor retail/office building with 3 parking spaces demised to the rear. The accommodation is predominantly open plan with some partitioned offices along the side and rear, to include a separate kitchen/break out area and 2 WCs.

# Accommodation

The approximate net internal floor area is 1,935 sq ft (179.76 m2)