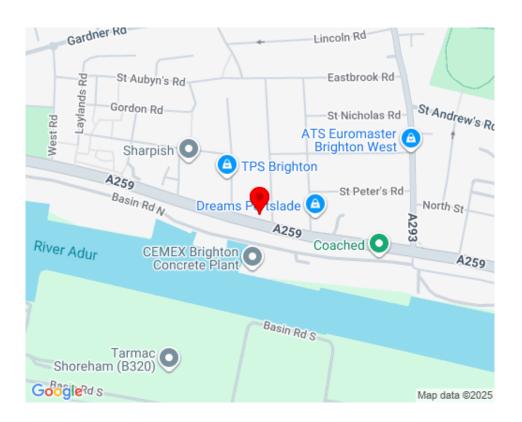

# LOCATION

The property is prominently located on Kingsway (the main A259 coast road) on the corner of St Richard's Road approximately 750m west of Boundary Road (A2194) with its range of retail and other commercial amenities.

Portslade railway station is within 1.5km and local bus services pass by running regularly between Brighton (within 6km) to the east and Shoreham (within 5km) to the west.