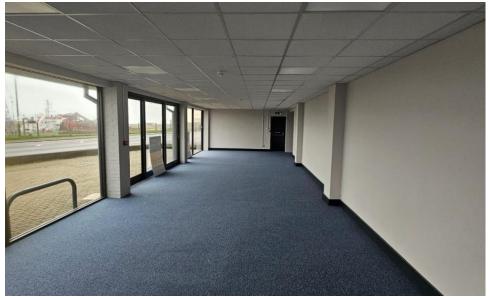

# Description

Newly refurbished ground floor retail showroom with extensive glazed shop front and self-contained first floor offices.

## Accommodation

The approximate net internal floor area is calculated as follows:

Showroom: 1,285 sq ft (119.45 sq m) First Floor Office: 308 sq ft (28.60 sq m)

Total: 1,593 sq ft (148.05 sq m)