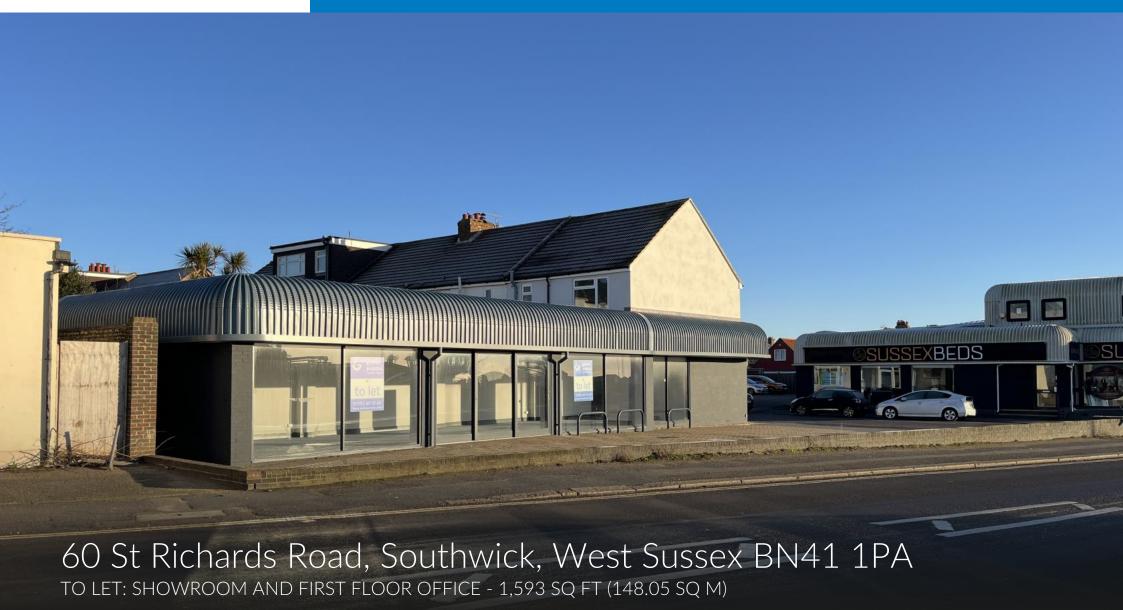

# Description

Newly refurbished ground floor retail showroom with extensive glazed shop front and self-contained first floor offices.

# Key Features

- Highly prominent to main road
- Forecourt parking for 8 cars
- Newly refurbished
- Considered suitable for a variety of uses (STP)

## Accommodation

The approximate net internal floor area is calculated as follows:

Showroom: 1,285 sq ft (119.45 sq m) First Floor Office: 308 sq ft (28.60 sq m)

Total: 1,593 sq ft (148.05 sq m)