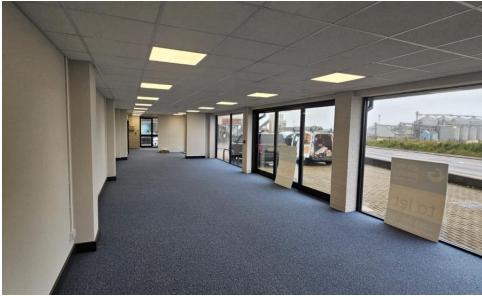

# Description

Newly refurbished ground floor retail showroom with extensive glazed shop front and self-contained first floor offices.

## Accommodation

The approximate net internal floor area is calculated as follows:

Showroom: 1,285 sq ft (119.45 sq m) First Floor Office: 308 sq ft (28.60 sq m)

Total: 1,593 sq ft (148.05 sq m)