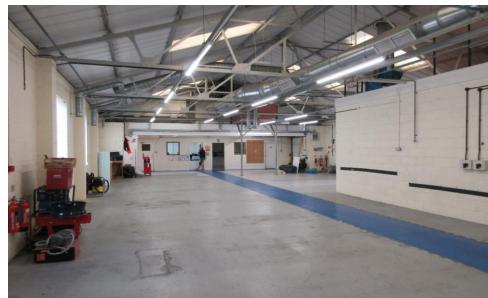

## Description

The property has a prominent road frontage to Victoria Road and comprises excellent first floor offices with ground floor reception and factory area. The whole building is in good condition.

### Key Features

- New insulated roof erected 2000
- 18 car spaces
- New gas fired boiler for offices 2016
- 3 phase power
- Two loading doors
- LED lighting
- 24 hours access
- Compressor

### Accommodation

Ground Floor Reception/Factory - 5,000 sq ft approx

First Floor - 1,800 sq ft approx

TOTAL: 6,800 sq ft approx