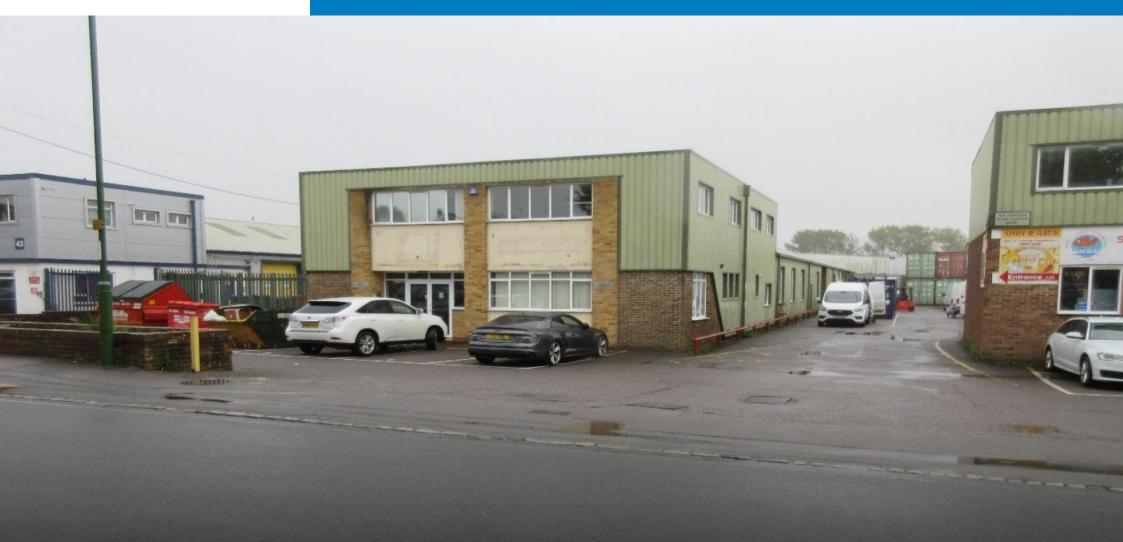

Unit 1 Sovereign Centre, Victoria Road, Burgess Hill, West Sussex RH15 9LR

TO LET: PROMINENT FACTORY/OFFICES ON NEW LEASE - 6,800 SQ FT APPROX

## Description

The property has a prominent road frontage to Victoria Road and comprises excellent first floor offices with ground floor reception and factory area. The whole building is in good condition.