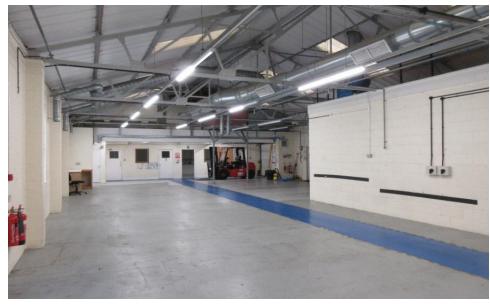

## Description

The property has a prominent road frontage to Victoria Road and comprises excellent first floor offices with ground floor reception and factory area. The whole building is in good condition.

### Key Features

- New insulated roof erected 2000
- 18 car spaces
- New gas fired boiler for offices 2016
- 3 phase power
- Two loading doors
- LED lighting
- 24 hours access
- Compressor

### Accommodation

Ground Floor Reception/Factory - 5,000 sq ft approx

First Floor - 1,800 sq ft approx

TOTAL: 6,800 sq ft approx