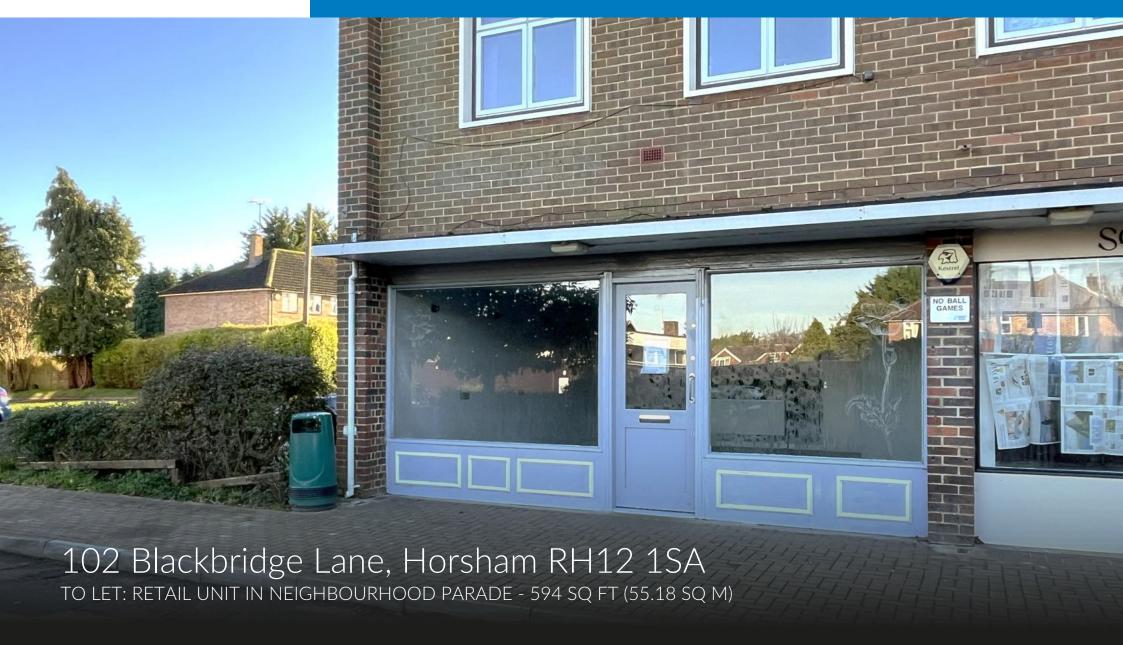

## Description

On the instructions of Horsham District Council

The premises comprise an end of terrace retail unit in a small parade of shops also comprising a convenience store. There is ample customer/public parking immediately in front of the parade. The parade is located just south west of Horsham town centre.

#### Accommodation

The approximate net internal floor area is 594 sq ft (55.18 sq m)