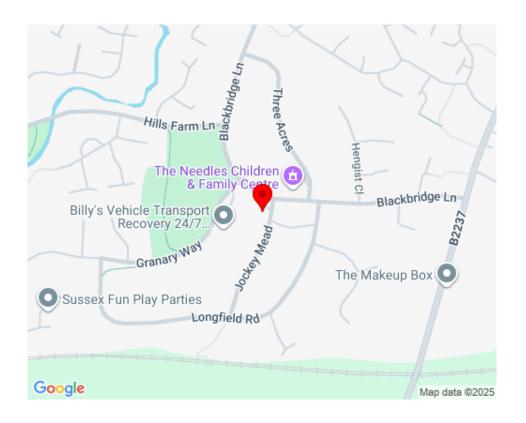

# LOCATION

The property is situated on the southern side of Blackbridge Lane within a popular mixed residential area approximately 500ms west of Worthing Road (A2237) close to Horsham town centre,. Local schools are within about 500ms.