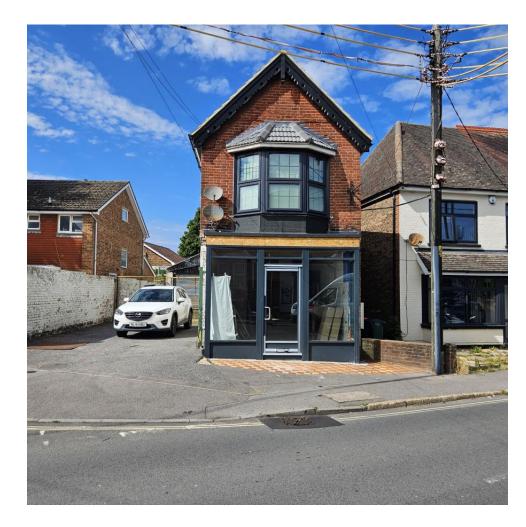

# gravesjenkins.com

7 Horsham Road, Crawley RH11 7AY TO LET: GROUND FLOOR RETAIL UNIT - 593 SQ FT (55.12 SQ M)

## Description

Ground floor lock up retail unit in an out of town location. Open plan accommodation suitable to a variety of uses. To be refurbished to suit the occupier's requirements.