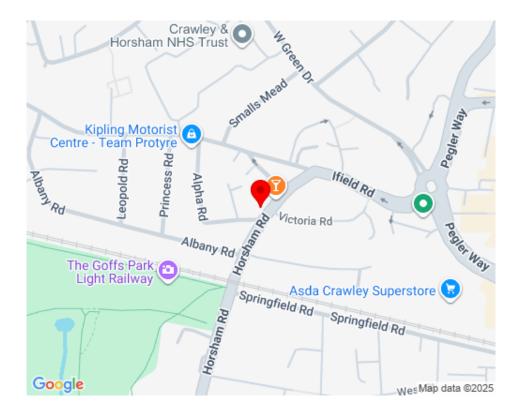

# gravesjenkins.com

7 Horsham Road, Crawley RH11 7AY TO LET: GROUND FLOOR RETAIL UNIT - 593 SQ FT (55.12 SQ M)

# LOCATION

The property is located in a prominent position on Ifield Road a short distance from an Asda Superstore and Crawley Hospital. The town centre and County Mall

shopping centre, bus and railway stations are all within a short walking distance. Crawley mainline railway station is 0.5kms distant.