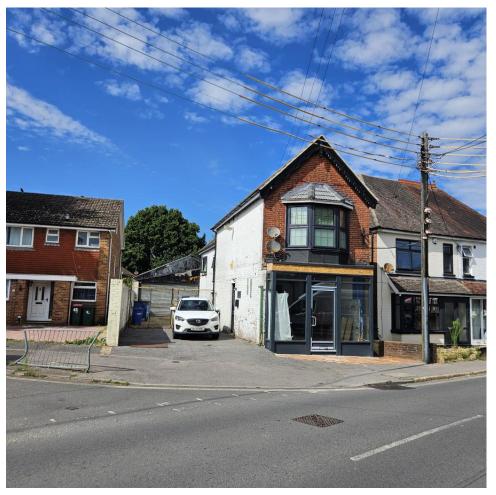

# gravesjenkins.com

7 Horsham Road, Crawley RH11 7AY TO LET: GROUND FLOOR RETAIL UNIT - 593 SQ FT (55.12 SQ M)

## Description

Ground floor lock up retail unit in an out of town location. Open plan accommodation suitable to a variety of uses. To be refurbished to suit the occupier's requirements.