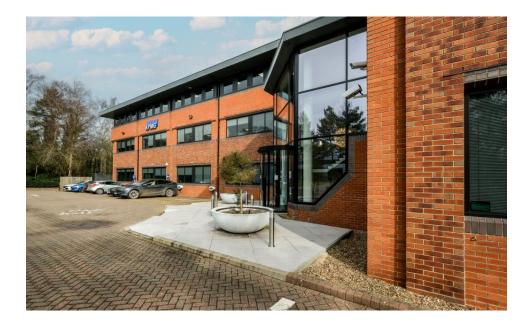

#### Description

One Forest Gate provides a three-storey detached office building located to the south of Crawley town centre. The building underwent a comprehensive grade A refurbishment in 2019 to provide exceptional office space and still presents extremely well. The space is arranged over the ground and two upper floors, which are of excellent quality with partially fitted space benefiting from great natural light throughout.

#### Key Features

- 4 Pipe fan coil air conditioning
- Suspended ceilings
- LED LG7 compliant intelligent lighting
- Full access raised floor
- Excellent car parking ratio of 1:198 sq ft
- Two 10 person passenger lifts
- 20 secure cycle spaces