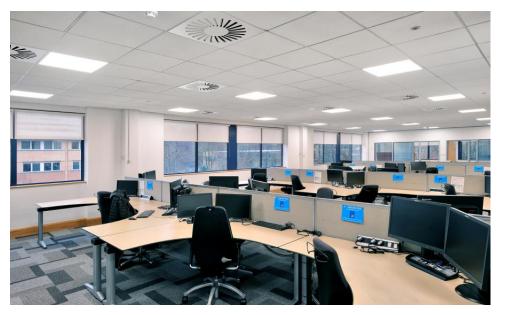

#### Description

One Forest Gate provides a three-storey detached office building located to the south of Crawley town centre. The building underwent a comprehensive grade A refurbishment in 2019 to provide exceptional office space and still presents extremely well. The space is arranged over the ground and two upper floors, which are of excellent quality with partially fitted space benefiting from great natural light throughout.

#### Key Features

- 4 Pipe fan coil air conditioning
- Suspended ceilings
- LED LG7 compliant intelligent lighting
- Full access raised floor
- Excellent car parking ratio of 1:198 sq ft
- Two 10 person passenger lifts
- 20 secure cycle spaces