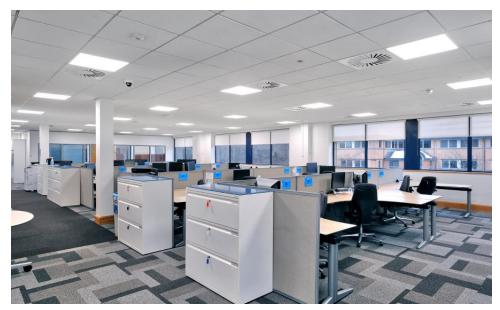

#### Description

One Forest Gate provides a three-storey detached office building located to the south of Crawley town centre. The building underwent a comprehensive grade A refurbishment in 2019 to provide exceptional office space and still presents extremely well. The space is arranged over the ground and two upper floors, which are of excellent quality with partially fitted space benefiting from great natural light throughout.

#### Key Features

- 4 Pipe fan coil air conditioning
- Suspended ceilings
- LED LG7 compliant intelligent lighting
- Full access raised floor
- Excellent car parking ratio of 1:198 sq ft
- Two 10 person passenger lifts
- 20 secure cycle spaces