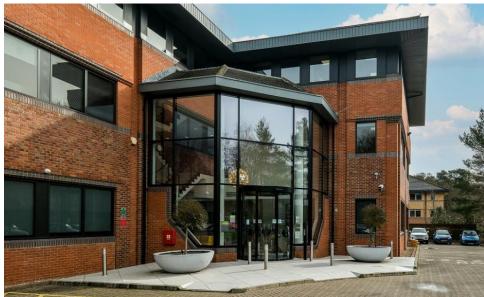

#### Description

One Forest Gate provides a three-storey detached office building located to the south of Crawley town centre. The building underwent a comprehensive grade A refurbishment in 2019 to provide exceptional office space and still presents extremely well. The space is arranged over the ground and two upper floors, which are of excellent quality with partially fitted space benefiting from great natural light throughout.

#### Key Features

- 4 Pipe fan coil air conditioning
- Suspended ceilings
- LED LG7 compliant intelligent lighting
- Full access raised floor
- Excellent car parking ratio of 1:198 sq ft
- Two 10 person passenger lifts
- 20 secure cycle spaces