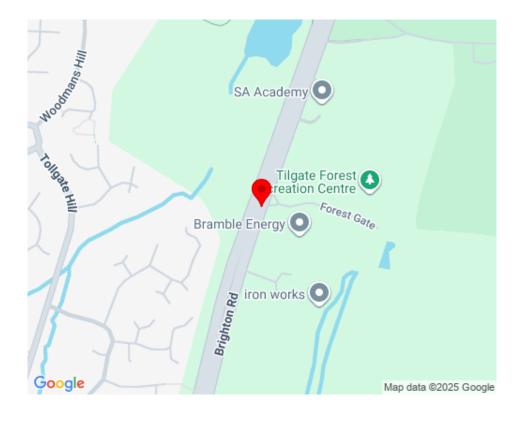

# LOCATION

One Forest Gate is located on the popular Tilgate Forest Business Park, a few hundred yards from J11 of the M23. Gatwick Airport is just 7.6 miles to the north with the M25 approx 12 miles away. Nearby facilities include K2 Leisure Centre and Tilgate Forest Recreation Centre.

For exact location use postcode RH11 9BP.