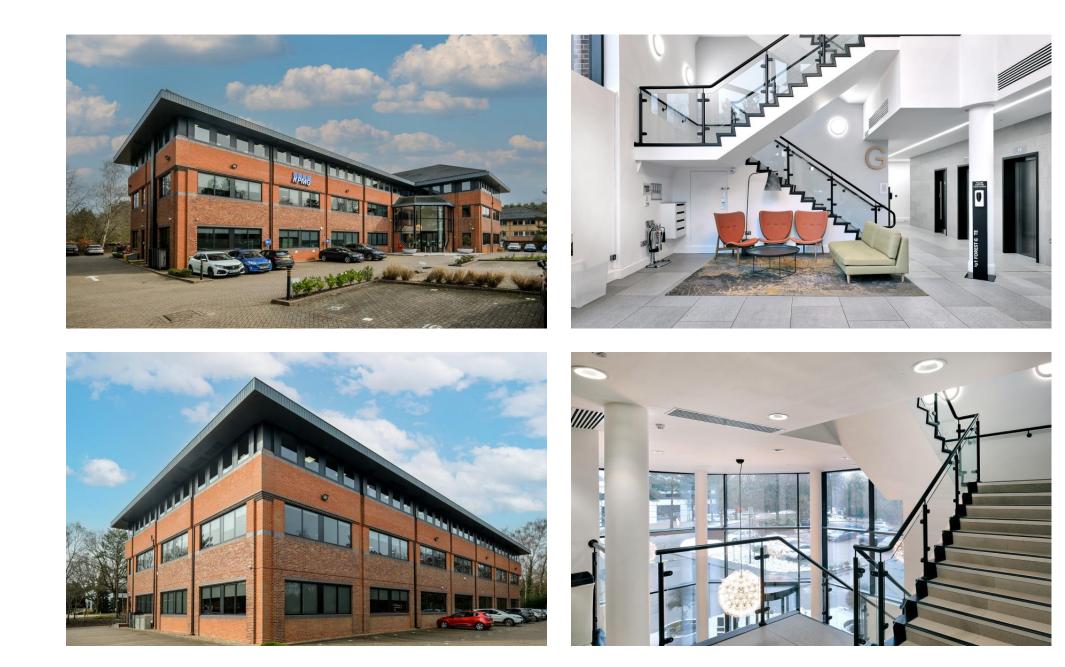

## gravesjenkins.com

One Forest Gate, Brighton Road, Crawley RH11 9BT TO LET OR FOR SALE: 3 STOREY OFFICE BUILDING - 7,727 SQ FT (717.9 SQ M) - 24,664 SQ FT (2,291.40 SQ M) AVAILABLE NOW

KPMG

#### Description

One Forest Gate provides a three-storey detached office building located to the south of Crawley town centre. The building underwent a comprehensive grade A refurbishment in 2019 to provide exceptional office space and still presents extremely well. The space is arranged over the ground and two upper floors, which are of excellent quality with partially fitted space benefiting from great natural light throughout.

#### Key Features

- 4 Pipe fan coil air conditioning
- Suspended ceilings
- LED LG7 compliant intelligent lighting
- Full access raised floor
- Excellent car parking ratio of 1:198 sq ft
- Two 10 person passenger lifts
- 20 secure cycle spaces