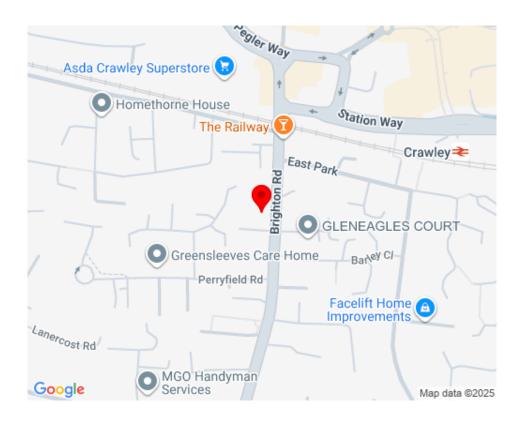

# LOCATION

Nightingale House is located on the corner of Brighton Road and Springfield Road within a short walking distance of Crawley's bus station, mainline railway station and main town centre shopping area.

Crawley High Street - 80m Crawley Bus Terminal - 500m Crawley Railway Station - 700m

Located in the heart of the Gatwick Diamond, Crawley is a vibrant and growing town situated equi distant between London and Brighton with a current population of approximately 118,000, extending to over 160,000 persons within a 10kms radius.