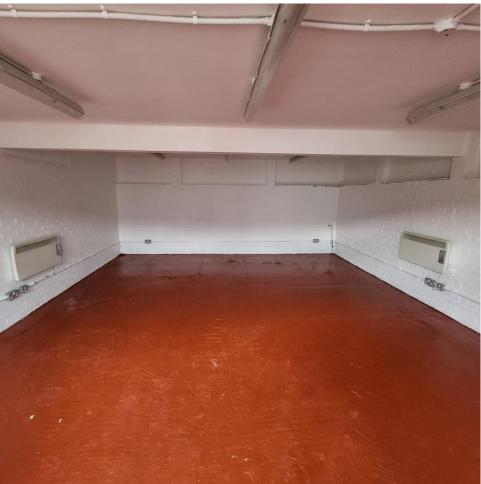

### Accommodation

The gross internal floor area is approximately 382 sq ft (35.49 sq m).