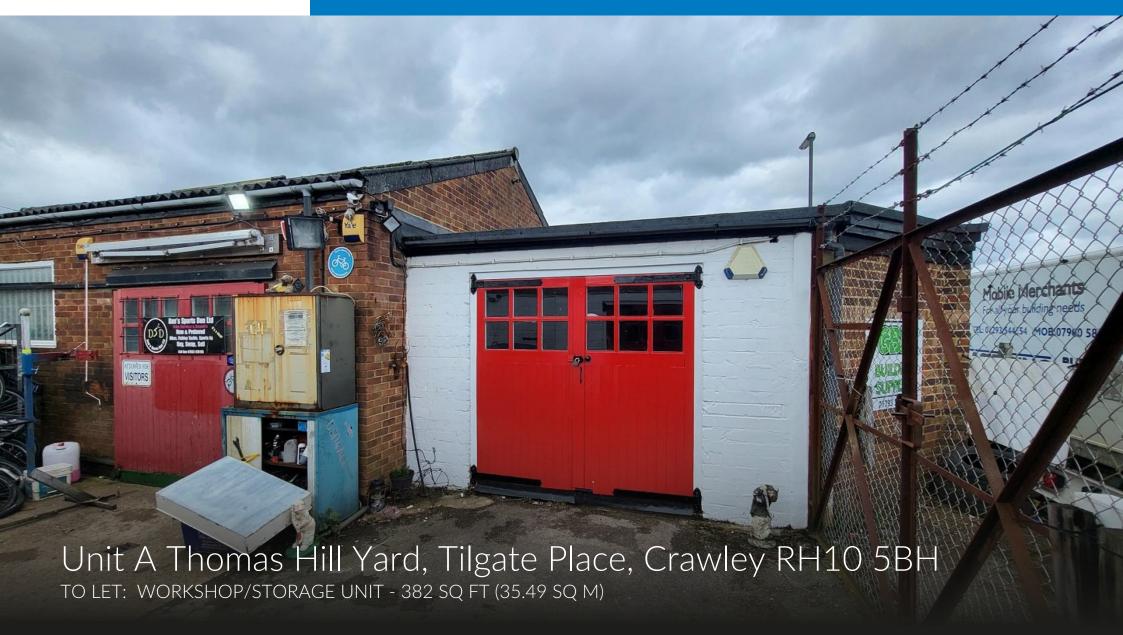

## Description

Lock-up workshop/storage unit situated behind Tilgate Parade within a former builder's yard complex of five other similar units with shared use of WCs and kitchenette.

### Accommodation

The gross internal floor area is approximately 382 sq ft (35.49 sq m).