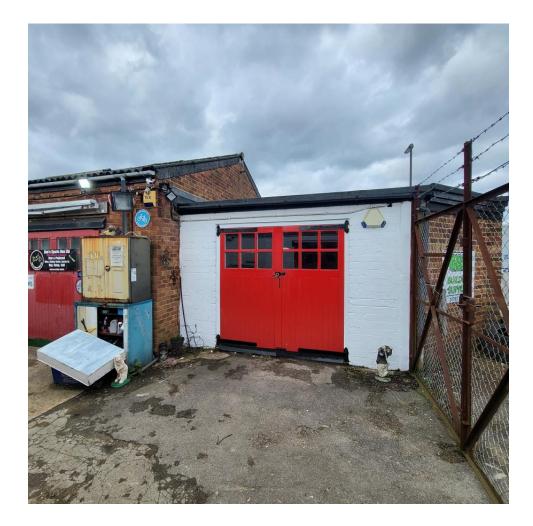

## Description

Lock-up workshop/storage unit situated behind Tilgate Parade within a former builder's yard complex of five other similar units with shared use of WCs and kitchenette.