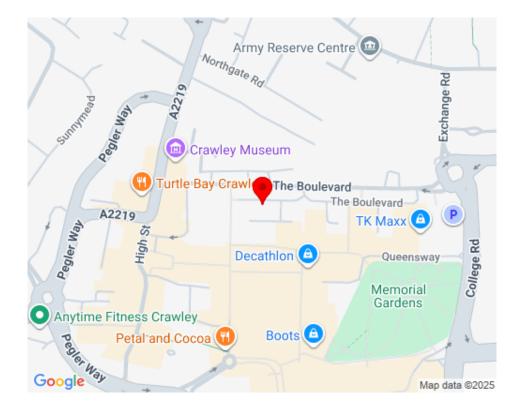

# LOCATION

Located on the southern side of The Boulevard in the heart of Crawley town centre. Queens Square and County Mall are within a short walking distance, as are both Crawley rail and bus stations. Junction 10 of the M23 is within 4km.

Communications are excellent with the Fastway bus service linking Gatwick Airport, Manor Royal and Crawley town centre passing closeby (see <u>www.fastway.info</u>).

Located in the heart of the Gatwick Diamond, Crawley is a vibrant and growing town situated equi distant between London and Brighton with a current population of approximately 106,000, extending to over 160,000 persons within a 10km radius.