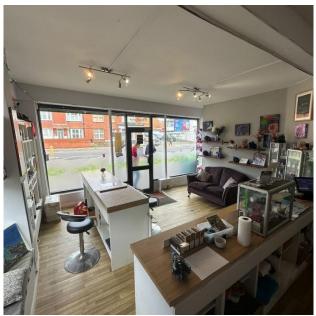

## Description

An opportunity to occupy this prominent corner commercial unit on the south side of Portland Road. Modern aluminium shopfront, spacious open plan retail/office area, rear office and galley kitchen, plus a side garden area which could be utilised by the tenant if required.

#### Accommodation

Ground Floor lock-up shop with a rear courtyard as follows:

• Gross Frontage: 17'

• Internal Width: 16' 4" (narrowing to 13' 9" at rear)

• Total Shop Depth: 24' 3"

Total Sales Area: 355 sq ft (33 m2)

• Rear Lobby / Office Width 8' 3"

• Rear Lobby / Office Depth 9' 9"

Total Accommodation: 435 sq ft (40.4 m2)

Separate rear W/C stepping down to an enclosed rear garden area.

Partition to rear for storage but can be extended for larger sales area.