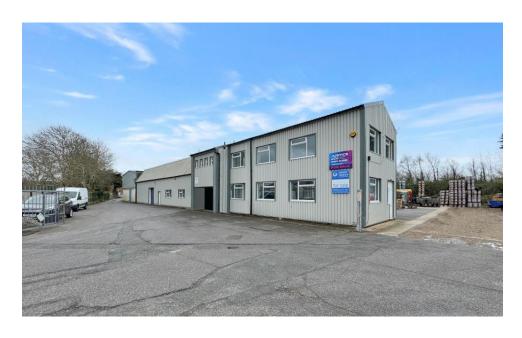

Unit 6 Garcia Trading Estate, Canterbury Road, Worthing, West Sussex BN13 1BW

FOR SALE/TO LET:: LIGHT INDUSTRIAL/WAREHOUSE UNIT WITH PARKING - 8,865 SQ FT (823 SQ M)

# Description

The property comprises of a substantial warehouse of steel portal frame which has been externally clad under a micro-rib clad roof with translucent roof lights. The property is accessed via both pedestrian door and two roller shutter doors to north and western elevations. The ground floor provides an attractive reception area with office accommodation leading onto a large open plan warehouse. Internal stairs lead to further office accommodation and staff welfare facilities at first floor level.