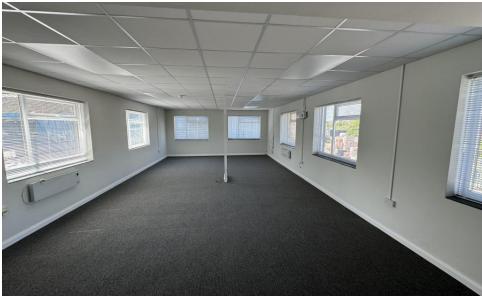

# Description

The property comprises of a substantial warehouse of steel portal frame which has been externally clad under a micro-rib clad roof with translucent roof lights. The property is accessed via both pedestrian door and two roller shutter doors to north and western elevations. The ground floor provides an attractive reception area with office accommodation leading onto a large open plan warehouse. Internal stairs lead to further office accommodation and staff welfare facilities at first floor level.

#### **Ground Floor**

Warehouse / Staff Facilities: 6,250 sq ft (580 sq m)

Showroom: 1,225 sq ft (114 sq m)

First Floor

Offices: 1,390 sq ft (129 sq m)

Total: 8,865 sq ft (823 sq m)

Lease Plan - click to download