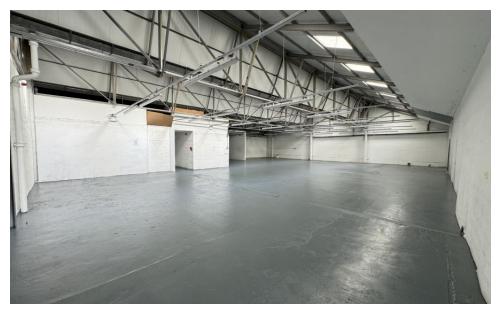

# Description

The property comprises of a substantial warehouse of steel portal frame which has been externally clad under a micro-rib clad roof with translucent roof lights. The property is accessed via both pedestrian door and two roller shutter doors to north and western elevations. The ground floor provides an attractive reception area with office accommodation leading onto a large open plan warehouse. Internal stairs lead to further office accommodation and staff welfare facilities at first floor level.

#### **Ground Floor**

Warehouse / Staff Facilities: 6,250 sq ft (580 sq m)

Showroom: 1,225 sq ft (114 sq m)

First Floor

Offices: 1,390 sq ft (129 sq m)

Total: 8,865 sq ft (823 sq m)

Lease Plan - click to download

### **Amenities**

- 7x On-Site Parking Spaces
- Full Height Roller Shutter Door
- Modern Cladded Exterior
- Large Open Plan Warehouse
- Front Reception / Office
- Gated Estate Entrance
- Presented In Good Condition Throughout