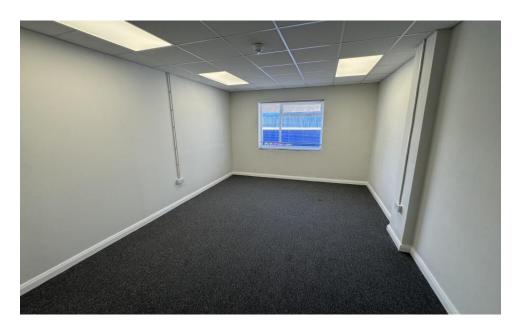

# Description

The property comprises of a substantial warehouse of steel portal frame which has been externally clad under a micro-rib clad roof with translucent roof lights. The property is accessed via both pedestrian door and two roller shutter doors to north and western elevations. The ground floor provides an attractive reception area with office accommodation leading onto a large open plan warehouse. Internal stairs lead to further office accommodation and staff welfare facilities at first floor level.

#### **Ground Floor**

Warehouse / Staff Facilities: 6,250 sq ft (580 sq m)

Showroom: 1,225 sq ft (114 sq m)

First Floor

Offices: 1,390 sq ft (129 sq m)

Total: 8,865 sq ft (823 sq m)

Lease Plan - click to download