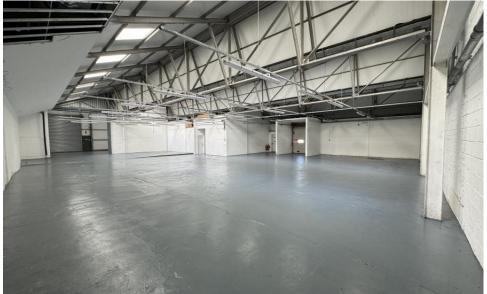

# Description

The property comprises of a substantial warehouse of steel portal frame which has been externally clad under a micro-rib clad roof with translucent roof lights. The property is accessed via both pedestrian door and two roller shutter doors to north and western elevations. The ground floor provides an attractive reception area with office accommodation leading onto a large open plan warehouse. Internal stairs lead to further office accommodation and staff welfare facilities at first floor level.

#### **Ground Floor**

Warehouse / Staff Facilities: 6,250 sq ft (580 sq m)

Showroom: 1,225 sq ft (114 sq m)

First Floor

Offices: 1,390 sq ft (129 sq m)

Total: 8,865 sq ft (823 sq m)

Lease Plan - click to download