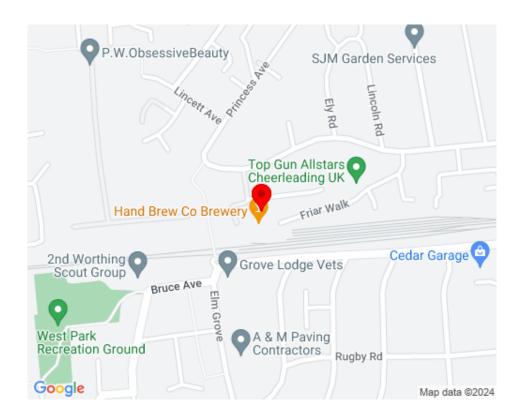

# LOCATION

The property is located at the entrance to the Garcia Trading Estate which itself is situated off Canterbury Road close to West Worthing mainline railway station. Other occupiers on the estate include Gardner & Scardifield, Worthing & Horsham Bedding Centre and Aerotechnics.

Worthing town centre is approximately 2 miles to the east and the site has easy access to the both the A27 and A24 trunk roads. Worthing is the largest town in West Sussex with a population in excess of 105,000 and is located on the south coast between Brighton (13 miles to the east) and Chichester (18miles to the west). Gatwick Airport is located approximately 30 miles to the northeast and the town has a regular commuter railroad service to London Victoria (1 hour 20 minutes).