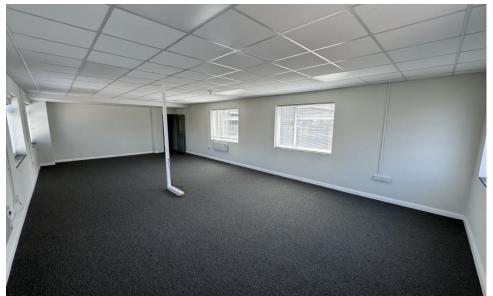

# Description

The property comprises of a substantial warehouse of steel portal frame which has been externally clad under a micro-rib clad roof with translucent roof lights. The property is accessed via both pedestrian door and two roller shutter doors to north and western elevations. The ground floor provides an attractive reception area with office accommodation leading onto a large open plan warehouse. Internal stairs lead to further office accommodation and staff welfare facilities at first floor level.

#### **Ground Floor**

Warehouse / Staff Facilities: 6,250 sq ft (580 sq m)

Showroom: 1,225 sq ft (114 sq m)

First Floor

Offices: 1,390 sq ft (129 sq m)

Total: 8,865 sq ft (823 sq m)

Lease Plan - click to download