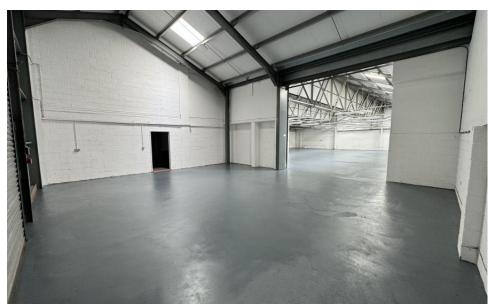

# Description

The property comprises of a substantial warehouse of steel portal frame which has been externally clad under a micro-rib clad roof with translucent roof lights. The property is accessed via both pedestrian door and two roller shutter doors to north and western elevations. The ground floor provides an attractive reception area with office accommodation leading onto a large open plan warehouse. Internal stairs lead to further office accommodation and staff welfare facilities at first floor level.

#### **Ground Floor**

Warehouse / Staff Facilities: 6,250 sq ft (580 sq m)

Showroom: 1,225 sq ft (114 sq m)

First Floor

Offices: 1,390 sq ft (129 sq m)

Total: 8,865 sq ft (823 sq m)

Lease Plan - click to download

### **Amenities**

- 7x On-Site Parking Spaces
- Full Height Roller Shutter Door
- Modern Cladded Exterior
- Large Open Plan Warehouse
- Front Reception / Office
- Gated Estate Entrance
- Presented In Good Condition Throughout