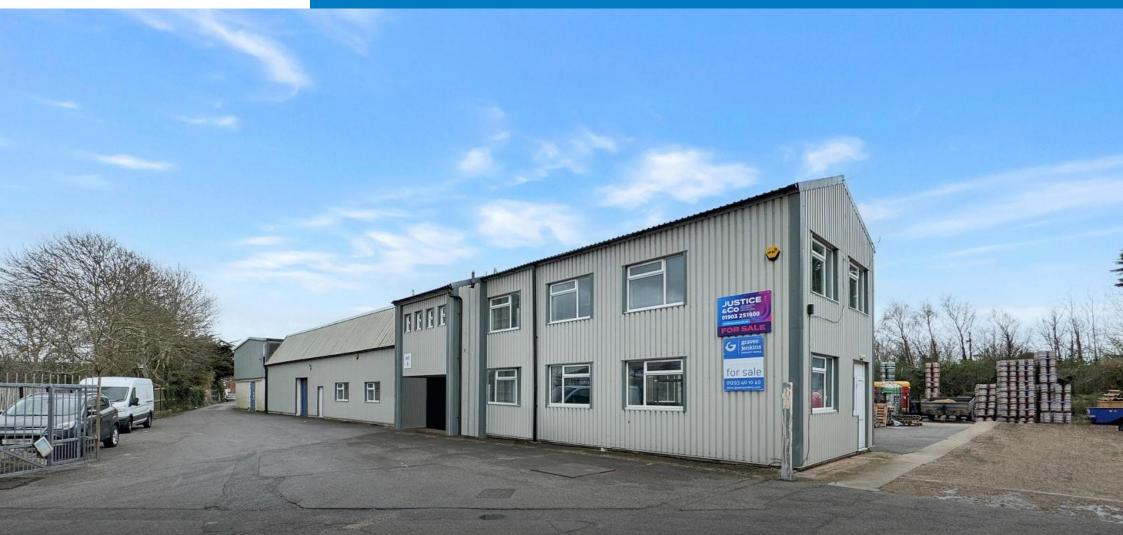

Unit 6 Garcia Trading Estate, Canterbury Road, Worthing, West Sussex BN13 1BW

FOR SALE/TO LET:: LIGHT INDUSTRIAL/WAREHOUSE UNIT WITH PARKING - 8,865 SQ FT (823 SQ M)

# Description

The property comprises of a substantial warehouse of steel portal frame which has been externally clad under a micro-rib clad roof with translucent roof lights. The property is accessed via both pedestrian door and two roller shutter doors to north and western elevations. The ground floor provides an attractive reception area with office accommodation leading onto a large open plan warehouse. Internal stairs lead to further office accommodation and staff welfare facilities at first floor level.

The property benefits from Light Industrial & Storage & Distribution planning consents however interested parties are asked to make their own enquiries with the local authority. Externally there is parking for 7 vehicles