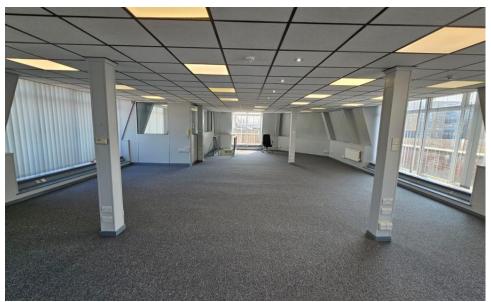

### Description

A self-contained third floor office suite in a four storey office building with excellent natural light and views (the sea to the south and the Downs to the north). Comprising mainly open plan office accommodation. Male and female WCs, kitchen and access to balcony. There are 4 on-site car parking spaces.

### Key Features

- New lease flexible terms
- Newly refurbished
- Excellent natural light & views
- Gas fired central heating
- 4 on-site parking spaces
- EV charging space

#### Accommodation

The net internal floor area is approximately 1,481 sq ft (137.6 sq m).