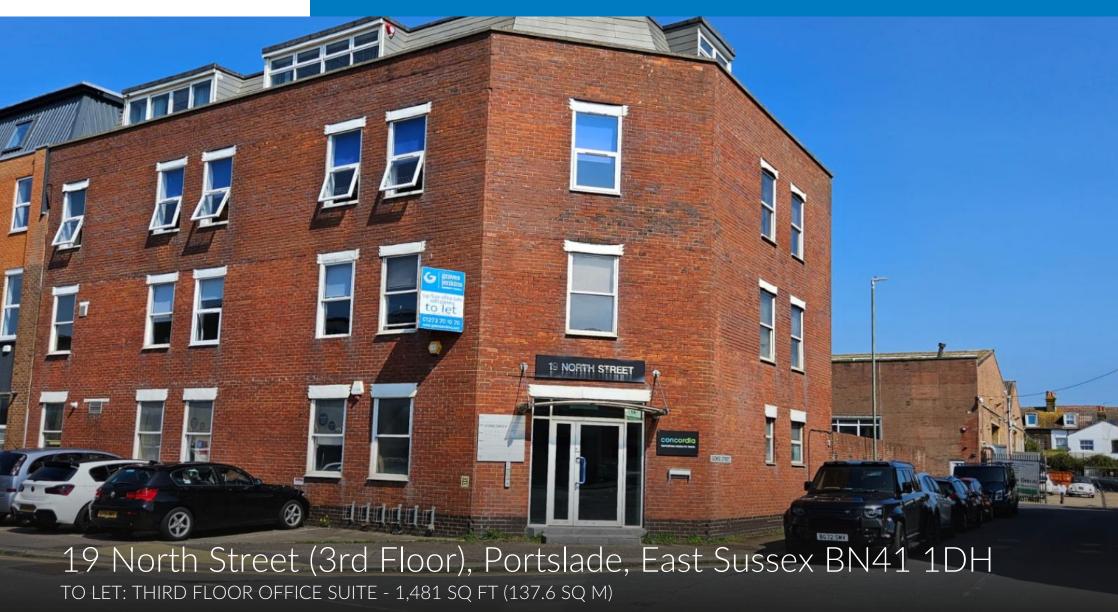

### Description

A self-contained third floor office suite in a four storey office building with excellent natural light and views (the sea to the south and the Downs to the north). Comprising mainly open plan office accommodation. Male and female WCs, kitchen and access to balcony. There are 4 on-site car parking spaces.

### Key Features

- New lease flexible terms
- Newly refurbished
- Excellent natural light & views
- Gas fired central heating
- 4 on-site parking spaces
- EV charging space

#### Accommodation

The net internal floor area is approximately 1,481 sq ft (137.6 sq m).