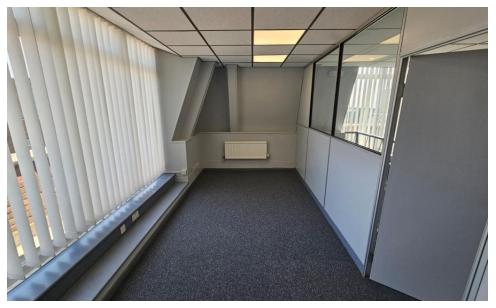

### Description

A self-contained third floor office suite in a four storey office building with excellent natural light and views (the sea to the south and the Downs to the north). Comprising mainly open plan office accommodation. Male and female WCs, kitchen and access to balcony. There are 4 on-site car parking spaces.

### Key Features

- New lease flexible terms
- Newly refurbished
- Excellent natural light & views
- Gas fired central heating
- 4 on-site parking spaces
- EV charging space

#### Accommodation

The net internal floor area is approximately 1,481 sq ft (137.6 sq m).