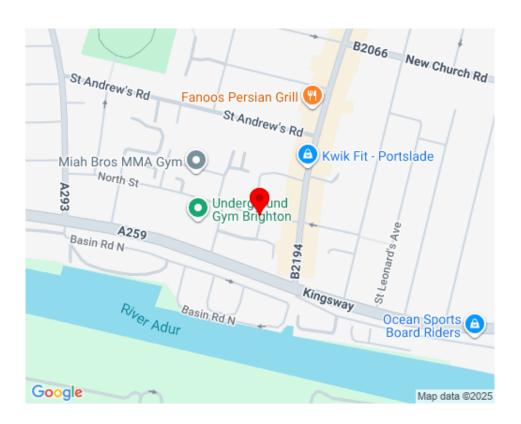

# LOCATION

The building is situated on the corner of North Street and George Street in an established business/commercial location to the west of Brighton/Hove and just off the A259 Coast Road.

The Boundary Road/Station Road retail thoroughfare is a short walk away.

Portslade railway station is within 1km and the A270 (Old Shoreham Road) is within 1.5km as are bus services (including the 700 Coastliner).