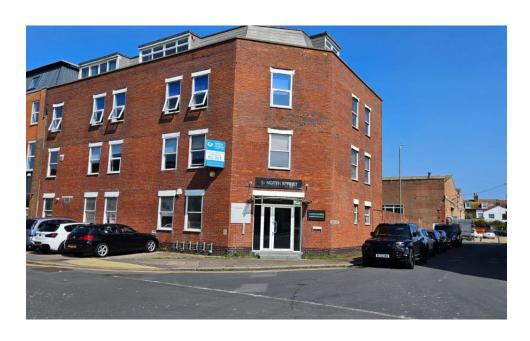

### Description

A self-contained third floor office suite in a four storey office building with excellent natural light and views (the sea to the south and the Downs to the north). Comprising mainly open plan office accommodation. Male and female WCs, kitchen and access to balcony. There are 4 on-site car parking spaces.

### Key Features

- New lease flexible terms
- Newly refurbished
- Excellent natural light & views
- Gas fired central heating
- 4 on-site parking spaces
- EV charging space