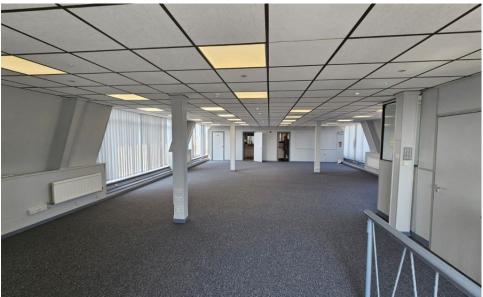

### Description

A self-contained third floor office suite in a four storey office building with excellent natural light and views (the sea to the south and the Downs to the north). Comprising mainly open plan office accommodation. Male and female WCs, kitchen and access to balcony. There are 4 on-site car parking spaces.

### Key Features

- New lease flexible terms
- Newly refurbished
- Excellent natural light & views
- Gas fired central heating
- 4 on-site parking spaces
- EV charging space

#### Accommodation

The net internal floor area is approximately 1,481 sq ft (137.6 sq m).