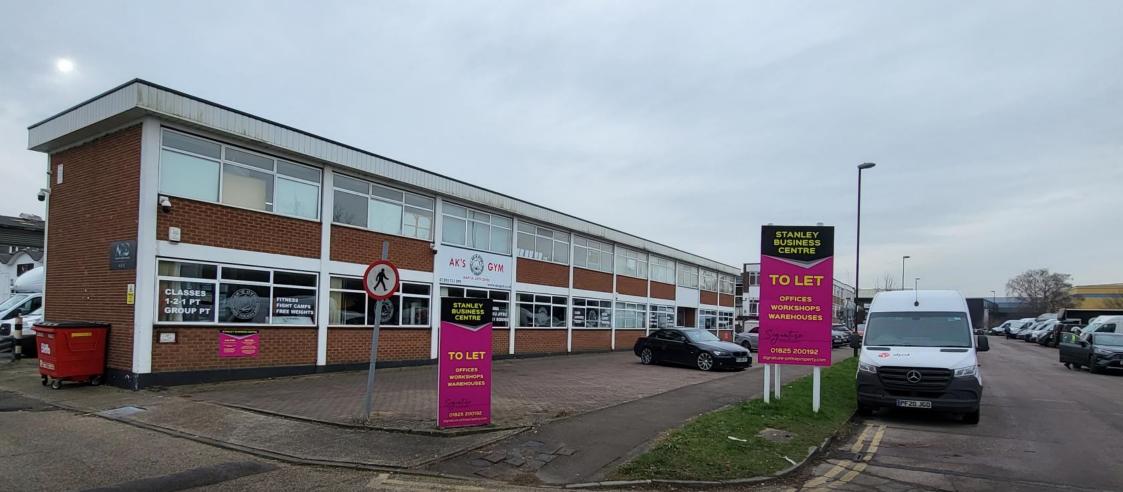

# LOCATION

The property is situated on the popular Manor Royal Business District close to Gatwick Airport.

Transport links are excellent with Three Bridges railway station only 2km to the south, the M23 (Junction 10) located approximately 2km to the south east providing easy access to the M25 and Gatwick approximately 3km to the north.

#### Description

Self contained first floor open plan office accommodation. Ready to occupy suite in an established business space location.